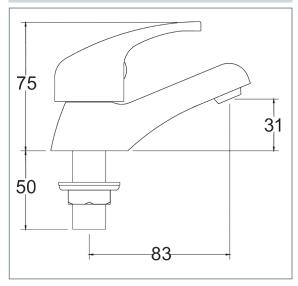

### Lace basin taps

Product Code: LACE101

Finish: Chrome

#### **Features**

Construction: Brass

Valve/Cartridge type: Ceramic Disc

Supply: Suitable For All Plumbing Systems

Working Pressures: 0.1 - 5.0 bar

Inlet connections: 1/2" BSP

Flexi or Copper: N/A

- · 1/4 turn ceramic handles ensure a smooth operation
- · Products which are easy to use by all the family