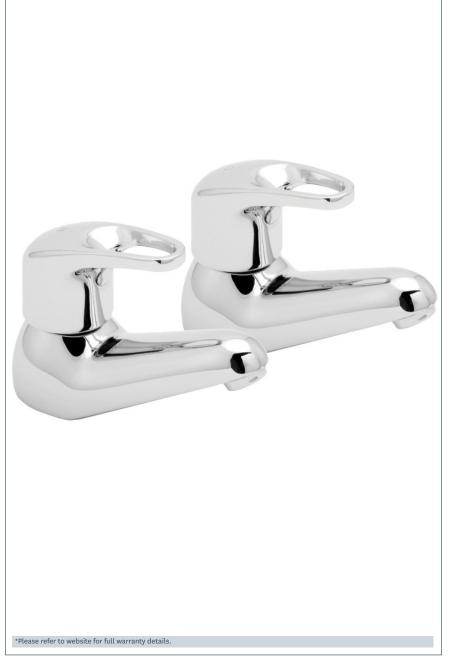

### Lace basin taps

Product Code: LACE101

Finish: Chrome

#### **Features**

Construction: Brass

Valve/Cartridge type: Ceramic Disc

Supply: Suitable For All Plumbing Systems

Working Pressures: 0.1 - 5.0 bar

Inlet connections: 1/2" BSP

Flexi or Copper: N/A

- · 1/4 turn ceramic handles ensure a smooth operation
- · Products which are easy to use by all the family