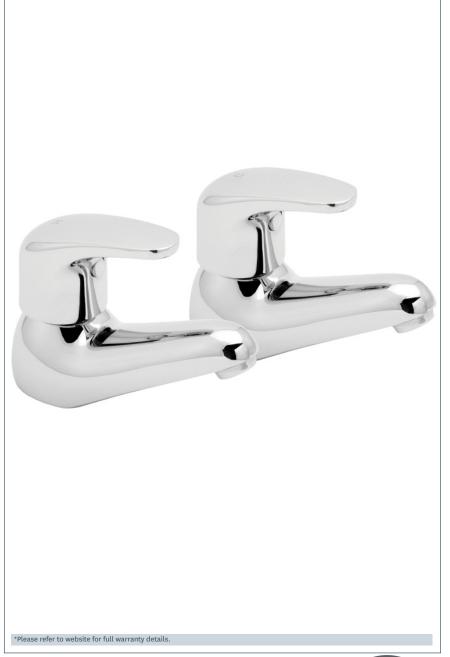

## **Adore Basin Taps**

Product Code: ADORE101

Finish: Chrome

### **Features**

Construction: Brass

Valve/Cartridge type: Ceramic Disc

Supply: Suitable For All Plumbing Systems

Working Pressures: 0.1 - 5.0 bar

Inlet connections: 1/2" BSP

Flexi or Copper: N/A

- · 1/4 turn ceramic handles ensure a smooth operation
- · Products which are easy to use by all the family