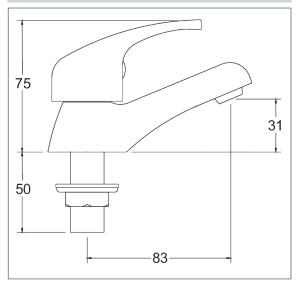

## **Adore Basin Taps**

Product Code: ADORE101

Finish: Chrome

### **Features**

Construction: Brass

Valve/Cartridge type: Ceramic Disc

Supply: Suitable For All Plumbing Systems

Working Pressures: 0.1 - 5.0 bar

Inlet connections: 1/2" BSP

Flexi or Copper: N/A

- · 1/4 turn ceramic handles ensure a smooth operation
- · Products which are easy to use by all the family