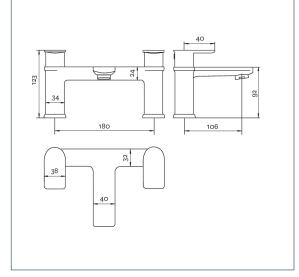

### **Zonos Deck Mounted Bath Filler**

Product Code: ZON108

Finish: Chrome

#### **Features**

Construction: Brass

Valve/Cartridge type: N/A

Supply: Suitable For All Plumbing Systems

Working Pressures: 0.3 - 5.0 bar

Inlet connections:  $\frac{3}{4}$  BSP Flexi or Copper:  $\frac{N}{A}$ 