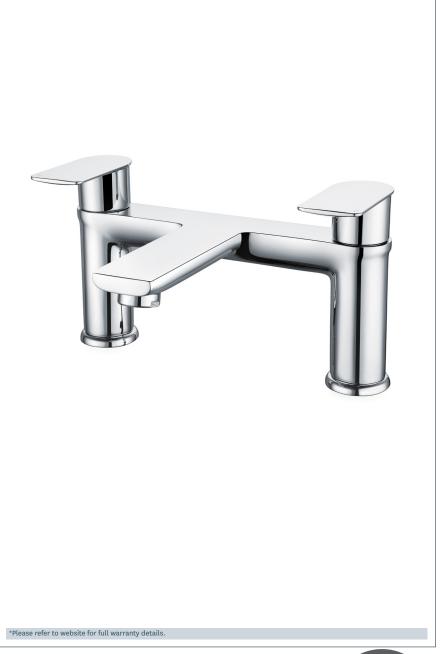

### **Zonos Deck Mounted Bath Filler**

Product Code: ZON108

Finish: Chrome

- · 1/4 turn ceramic handless ensure a smooth operation
- · Products which are easy to use by all the family
- · In full colour packaging