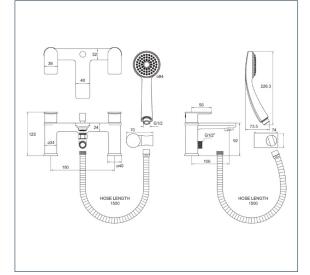

## **Zonos Deck Mounted Bath Shower Mixer**

Product Code: ZON106

Finish: Chrome

## **Features**

Construction: Brass

Valve/Cartridge type: N/A

Supply: Suitable For All Plumbing Systems

Working Pressures: 0.3 - 5.0 bar

Inlet connections: 3/4" BSP

- · Comes Complete with Single Mode Handset and Wall Bracket
- · 1/4 turn ceramic handless ensure a smooth operation
- · Products which are easy to use by all the family
- · Single mode handset
- $\cdot \ln \text{ full colour packaging}$