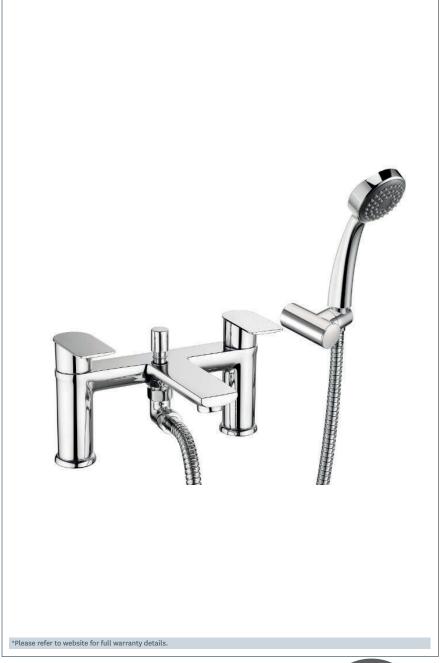

## **Zonos Deck Mounted Bath Shower Mixer**

Product Code: ZON106

Finish: Chrome

## **Features**

Construction: Brass

Valve/Cartridge type: N/A

Supply: Suitable For All Plumbing Systems

Working Pressures: 0.3 - 5.0 bar

Inlet connections: 3/4" BSP

- · Comes Complete with Single Mode Handset and Wall Bracket
- · 1/4 turn ceramic handless ensure a smooth operation
- · Products which are easy to use by all the family
- · Single mode handset
- $\cdot \ln \text{ full colour packaging}$