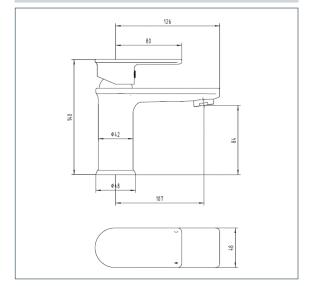

#### **Zonos Mono Basin Mixer**

Product Code: ZON113

Finish: Chrome

#### **Features**

Construction:

Brass

Valve/Cartridge type: N/A

Supply:

Suitable For All Plumbing Systems

Working Pressures: 0.1 - 5.0 bar

Inlet connections:

1/2" BSP

Flexi or Copper:

Flexi Tails

- · Ceramic Cartridge for smooth operation
- · Comes Complete with Press Top Waste
- · Products which are easy to use by all the family
- · In full colour packaging