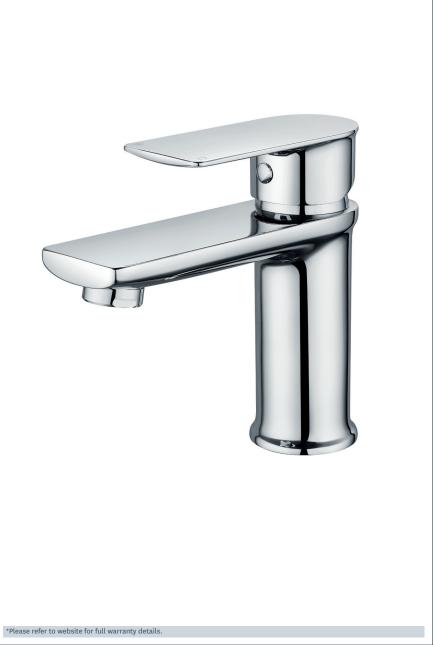

#### **Zonos Mono Basin Mixer**

Product Code: ZON113

Finish: Chrome

#### **Features**

Construction:

Brass

Valve/Cartridge type: N/A

Supply:

Suitable For All Plumbing Systems

Working Pressures: 0.1 - 5.0 bar

Inlet connections:

1/2" BSP

Flexi or Copper:

Flexi Tails

- · Ceramic Cartridge for smooth operation
- · Comes Complete with Press Top Waste
- · Products which are easy to use by all the family
- · In full colour packaging