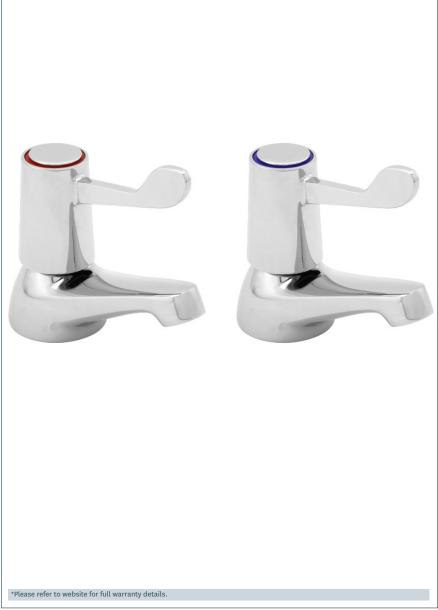

# Lever

## Lever action basin taps spec version

Product Code: DLT SPEC101

Finish: Chrome

#### **Features**

Construction: B

Brass

Valve/Cartridge type: Ceramic Disc

**Supply:** Suitable For All Plumbing Systems

Working Pressures: 0.1 - 5.0 bar

Inlet connections: 1/2" BSP

Flexi or Copper:

- Metal backnuts • 1/4 turn ceramic handles ensure a smooth operation
- · Products which are easy to use by all the family

N/A