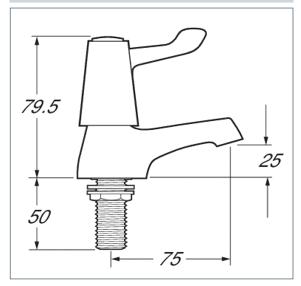

## Lever action basin taps spec version

Product Code: DLT SPEC101

Finish: Chrome

#### **Features**

Construction: B

Brass

Valve/Cartridge type: Ceramic Disc

**Supply:** Suitable For All Plumbing Systems

Working Pressures: 0.1 - 5.0 bar

Inlet connections: 1/2" BSP

Flexi or Copper:

- Metal backnuts • 1/4 turn ceramic handles ensure a smooth operation
- · Products which are easy to use by all the family

N/A