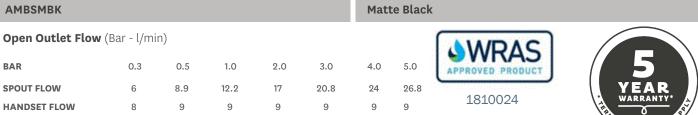

**CONSTRUCTION:** Brass

CARTRIDGE/VALVE TYPE: Ceramic Disc

SUPPLY: Suitable for high pressure only

INLET CONNECTIONS: 3/4" BSP

WORKING PRESSURES: 0.5 - 5.0 bar

**OPERATION:** Separate Flow And Temperature Controls

 $\cdot$  Single mode handset

Please Note: Flow rate will be dictated by installation configurations.

Please ensure to check the appropriate flow restrictor information if applicable.

\*Please refer to website for full warranty details.