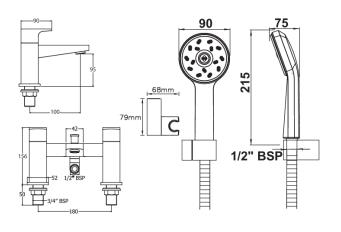

**CONSTRUCTION:** Brass

CARTRIDGE/VALVE TYPE: Ceramic Disc

SUPPLY: Suitable for high pressure only

INLET CONNECTIONS: 3/4" BSP

WORKING PRESSURES: 0.5 - 5.0 bar

**OPERATION:** Separate Flow And Temperature Controls