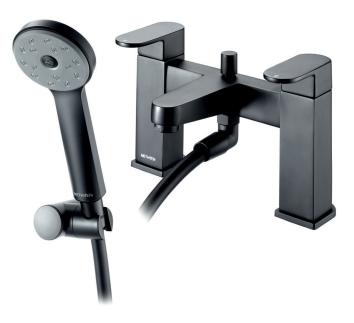

## AMIO BATH SHOWER MIXER MATTE BLACK

 $\cdot$  Includes Maku Satinjet handset, 1.5m easy clean hose & wall bracket

 $\cdot$  1/4 turn ceramic disc handles ensure a smooth operation

• Products which are easy to use by all the family

 $\cdot$  Single mode handset

Please Note: Flow rate will be dictated by installation configurations.

Please ensure to check the appropriate flow restrictor information if applicable.

\*Please refer to website for full warranty details.