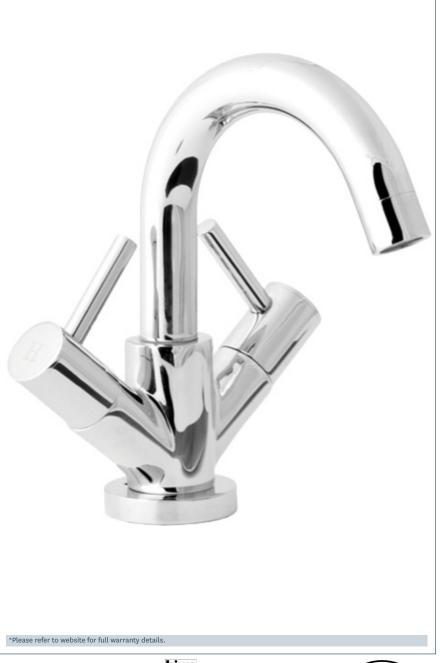

## Insignia

Insignia mono basin mixer

Product Code: INS120

Finish: Chrome

## **Features**

Construction: Brass

Valve/Cartridge type: Ceramic Disc Valves

Supply: Suitable For High Pressure Systems

Working Pressures: 0.5 - 5.0 bar

Inlet connections: 1/2" BSP

Flexi or Copper: Flexi Tails - M10