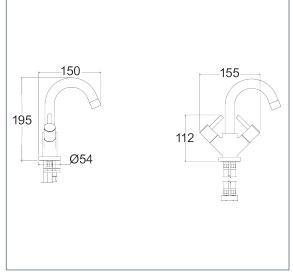

## Insignia

Insignia mono basin mixer

Product Code: INS120

Finish: Chrome

## **Features**

Construction: Brass

Valve/Cartridge type: Ceramic Disc Valves

Supply: Suitable For High Pressure Systems

Working Pressures: 0.5 - 5.0 bar

Inlet connections: 1/2" BSP

Flexi or Copper: Flexi Tails - M10