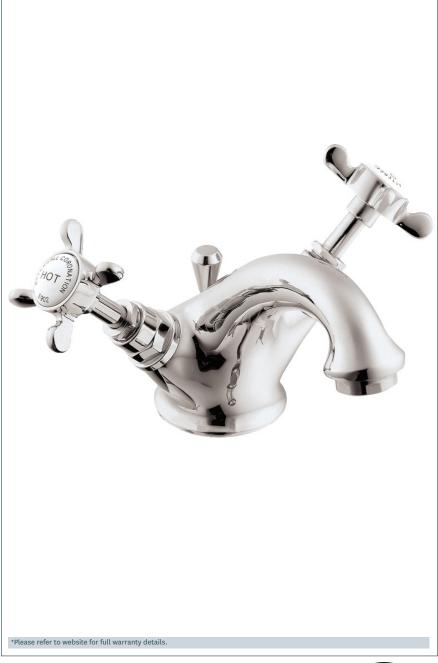

## Coronation

Coronation mono basin mixer with pop up waste

Product Code: CR24 Finish: Chrome