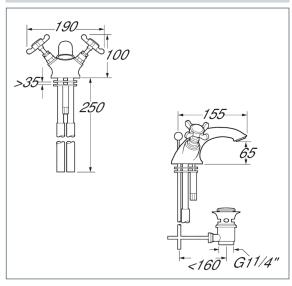

## Coronation

Coronation mono basin mixer with pop up waste

Product Code: CR24 Finish: Chrome

## **Features**

Construction:

Brass

Valve/Cartridge type: Standard

Supply:

Suitable For All Plumbing Systems

Working Pressures: 0.1 - 5.0 bar

Inlet connections:

15mm Copper

Flexi or Copper:

Copper Tails

· Comes Complete With A Lever Operated Pop Up Waste