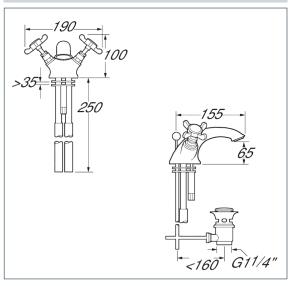

## Coronation

Coronation gold mono basin mixer with pop up waste

Product Code: CR24/501

Finish: Gold

## **Features**

Construction:

Brass

Valve/Cartridge type: Standard

Supply:

Suitable For All Plumbing Systems

Working Pressures: 0.1 - 5.0 bar

Inlet connections:

15mm Copper

Flexi or Copper:

Copper Tails

· Comes Complete With A Lever Operated Pop Up Waste