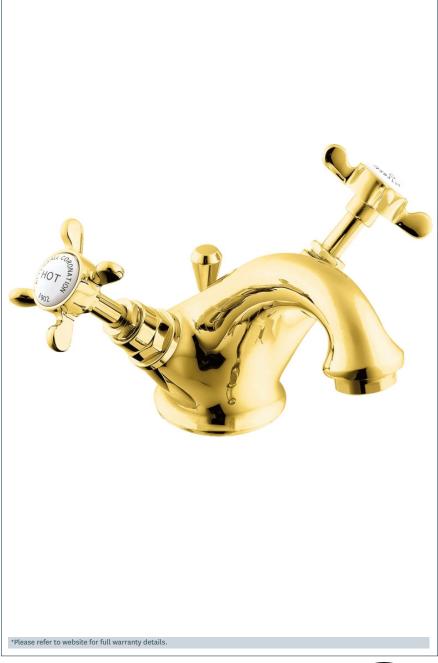

## Coronation

Coronation gold mono basin mixer with pop up waste

Product Code: CR24/501

Finish: Gold

## **Features**

Construction:

Brass

Valve/Cartridge type: Standard

Supply:

Suitable For All Plumbing Systems

Working Pressures: 0.1 - 5.0 bar

Inlet connections:

15mm Copper

Flexi or Copper:

Copper Tails

· Comes Complete With A Lever Operated Pop Up Waste