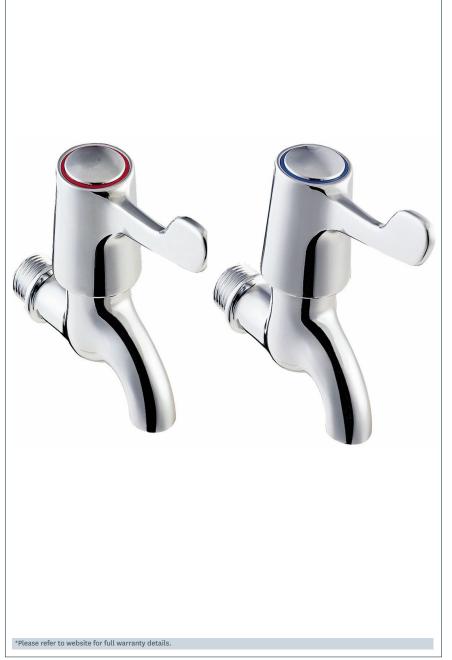

## **Lever Action Bib Taps**

Product Code: DLT095

Finish: Chrome

### **Features**

Construction:

Brass

Valve/Cartridge type: Ceramic Disc

Supply:

Suitable For All Plumbing Systems

Working Pressures: 0.1 - 5.0 bar

1/2" BSP

N/A

Inlet connections:
Flexi or Copper:

/2 DOP

- $\cdot$  1/4 Turn Ceramic Disc Handles Ensure A Smooth Operation
- · Ideal For Commercial Uses Such As Food, Catering Etc
- · Hygienic Design
- · Products Which Are Easy To Use By All The Family