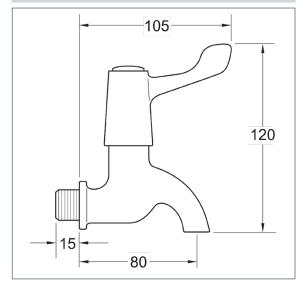

## **Lever Action Bib Taps**

Product Code: DLT095

Finish: Chrome

### **Features**

Construction:

Brass

Valve/Cartridge type: Ceramic Disc

Supply:

Suitable For All Plumbing Systems

Working Pressures: 0.1 - 5.0 bar

1/2" BSP

N/A

Inlet connections:
Flexi or Copper:

/2 DOP

- $\cdot$  1/4 Turn Ceramic Disc Handles Ensure A Smooth Operation
- · Ideal For Commercial Uses Such As Food, Catering Etc
- · Hygienic Design
- · Products Which Are Easy To Use By All The Family