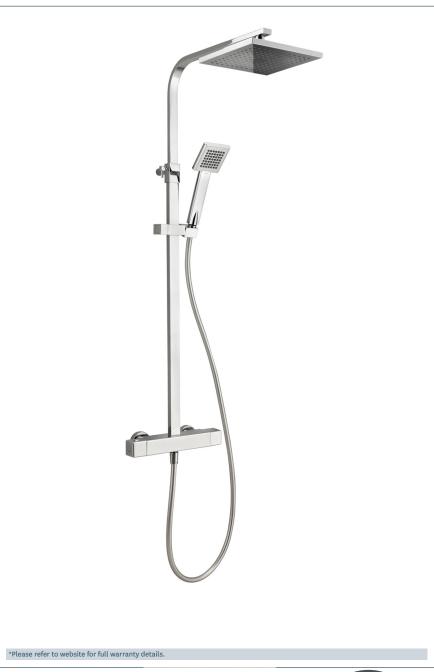

## Thermostatic Shower

Savvi Cool to Touch Bar Shower with Diverter to Fixed Head & Handset

Product Code: SCTSDEF
Finish: Chrome

- · Safe Cool to touch body
- · 38°C Temperature Hot Stop with Override Facility
- · Integral Diverter to Fixed Head and Handset
- · Riser height can be adjusted to suit your bathroom
- · Double interlocked 1.5m hose
- $\cdot \, \text{Includes easy fit connections} \\$