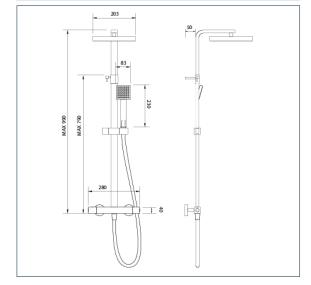

## Thermostatic Shower

Savvi Cool to Touch Bar Shower with Diverter to Fixed Head & Handset

Product Code: SCTSDEF
Finish: Chrome

Working Pressures:

1.5 - 5.0 bar

Inlet connections:

15mm Compression

Operation:

Separate Flow And Temperature Controls

Handset Function:

1

- · Safe Cool to touch body
- · 38°C Temperature Hot Stop with Override Facility
- · Integral Diverter to Fixed Head and Handset
- · Riser height can be adjusted to suit your bathroom
- · Double interlocked 1.5m hose
- $\cdot \, \text{Includes easy fit connections} \\$