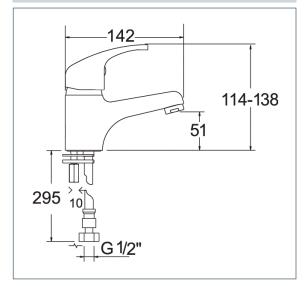

## **Adore Range**

**Adore Mono Basin Mixer Gold** 

Product Code: ADORE113/501

Finish: Gold

## **Features**

Construction:

Brass

Valve/Cartridge type:

Ceramic Cartridge

Supply:

Suitable for all plumbing systems

Working Pressures:

0.2 - 5.0 bar

Inlet connections:

1/2" BSP

Flexi or Copper:

Flexi Tails

- · Ceramic cartridge for smooth operation
- · Tilt and turn temperature and flow control
- · Comes complete with press top waste
- · Products which are easy to use by all the family