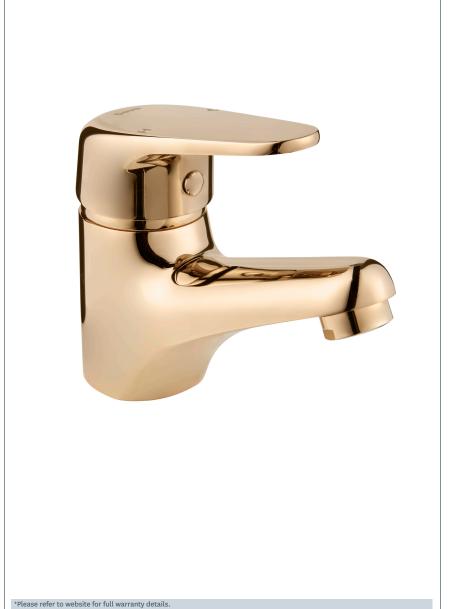

## **Adore Range**

**Adore Mono Basin Mixer Gold** 

Product Code: ADORE113/501

Finish: Gold

## **Features**

Construction:

Brass

Valve/Cartridge type:

Ceramic Cartridge

Supply:

Suitable for all plumbing systems

Working Pressures:

0.2 - 5.0 bar

Inlet connections:

1/2" BSP

Flexi or Copper:

Flexi Tails

- · Ceramic cartridge for smooth operation
- · Tilt and turn temperature and flow control
- · Comes complete with press top waste
- · Products which are easy to use by all the family