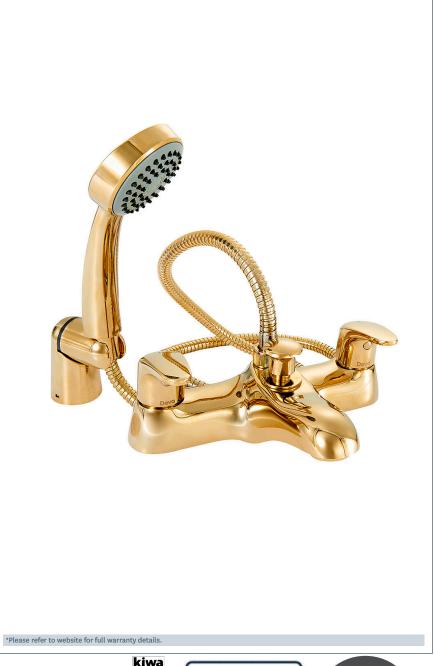

### **Adore Deck Mounted Bath Shower Mixer Gold**

Product Code: ADORE106/501

Finish: Gold

Inlet connections:

3/4" BSP

- · Comes complete with single mode shower kit and wall
- · 1/4 turn ceramic handles ensure a smooth operation
- · Single mode handset
- · Products which are easy to use by all the family