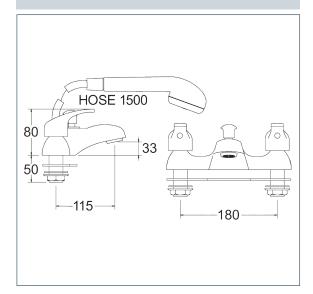

#### **Features**

Supply:

Construction: Brass & ABS

Ceramic Disc

Valve/Cartridge type:

Suitable for high pressure only

Working Pressures:

0.5 - 5.0 bar

Inlet connections:

3/4" BSP

- · Comes complete with single mode shower kit and wall
- · 1/4 turn ceramic handles ensure a smooth operation
- · Single mode handset
- · Products which are easy to use by all the family