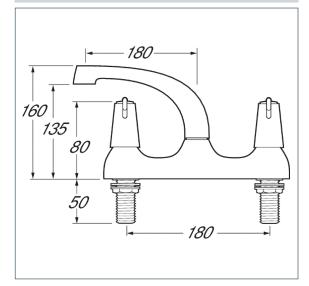

## Deva Lever Range

Lever action deck mounted sink mixer with 6" levers

Product Code: DLV105

Finish: Chrome

## **Features**

Construction:

Brass

Valve/Cartridge type:

Ceramic Disc

Supply:

Suitable for all plumbing systems

Working Pressures:

0.1 - 5.0 bar

Inlet connections:

1/2" BSP

Flexi or Copper:

Plastic Backnuts

- · Swivel Spout
- · Dual Flow
- · Products which are easy to use by all the family