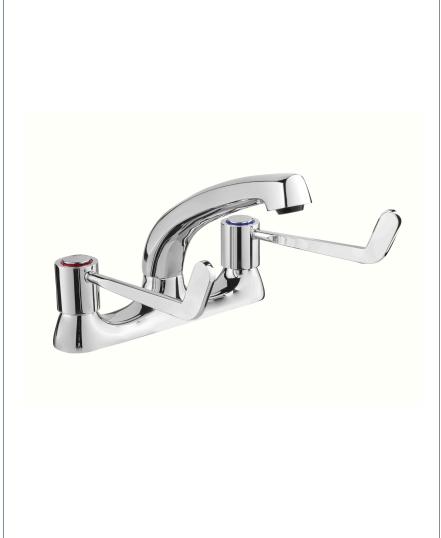

## Deva Lever Range

Lever action deck mounted sink mixer with 6" levers

Product Code: DLV105

Finish: Chrome

## **Features**

Construction:

Brass

Valve/Cartridge type:

Ceramic Disc

Supply:

Suitable for all plumbing systems

Working Pressures:

0.1 - 5.0 bar

Inlet connections:

1/2" BSP

Flexi or Copper:

Plastic Backnuts

- · Swivel Spout
- · Dual Flow
- · Products which are easy to use by all the family