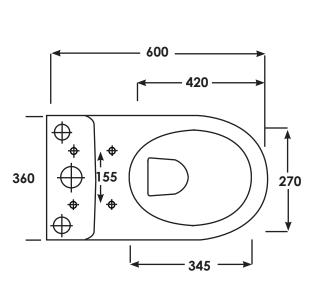

## EC7022 Ivy Close Coupled Fully Back-to-Wall

| SIZE                                      | 600 x 360mm           |
|-------------------------------------------|-----------------------|
| TRAP                                      | P Trap                |
| SOFT CLOSE SEAT With quick release hinges |                       |
| CISTERN                                   | Dual Flush 3/6 litres |
| APPROVALS                                 | WRAS 1407003          |
| MATERIAL                                  | Vitreous china        |
| WEIGHT                                    | 40.50 kg              |
| COLOURS                                   | Alpine White          |
| FIXING                                    | Pan fittings supplied |
| ·                                         |                       |

Dimensions: All measurements are in millimeters and are subject to normal manufacturing variations.

Note: Due to a continuing development programme to improve design and performance, the manufacturer reserves all rights to vary specifications without prior informations. Please note accessories are for photographic use only.