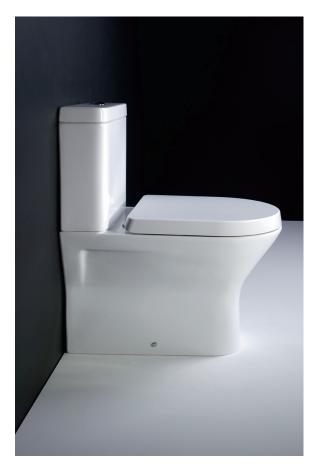

## **Technical Data Sheet**

Ivy Close Coupled Fully Back-to-Wall EC7022

## EC7022 Ivy Close Coupled Fully Back-to-Wall

| SIZE                                      | 600 x 360mm           |
|-------------------------------------------|-----------------------|
| TRAP                                      | P Trap                |
| SOFT CLOSE SEAT With quick release hinges |                       |
| CISTERN                                   | Dual Flush 3/6 litres |
| APPROVALS                                 | WRAS 1407003          |
| MATERIAL                                  | Vitreous china        |
| WEIGHT                                    | 40.50 kg              |
| COLOURS                                   | Alpine White          |
| FIXING                                    | Pan fittings supplied |
| ·                                         |                       |