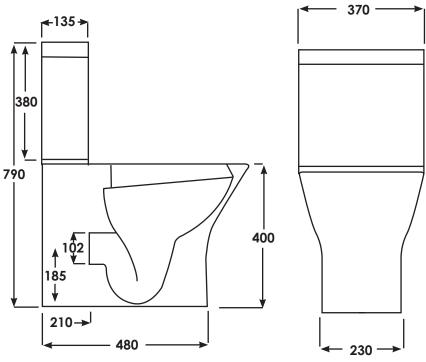

## EC7022 Ivy Close Coupled Fully Back-to-Wall

| SIZE                                      | 600 x 360mm           |
|-------------------------------------------|-----------------------|
| TRAP                                      | P Trap                |
| SOFT CLOSE SEAT With quick release hinges |                       |
| CISTERN                                   | Dual Flush 3/6 litres |
| APPROVALS                                 | WRAS 1407003          |
| MATERIAL                                  | Vitreous china        |
| WEIGHT                                    | 40.50 kg              |
| COLOURS                                   | Alpine White          |
| FIXING                                    | Pan fittings supplied |
| ·                                         |                       |

Dimensions: All measurements are in millimeters and are subject to normal manufacturing variations.

Note: Due to a continuing development programme to improve design and performance, the manufacturer reserves all rights to vary specifications without prior informations. Please note accessories are for photographic use only.