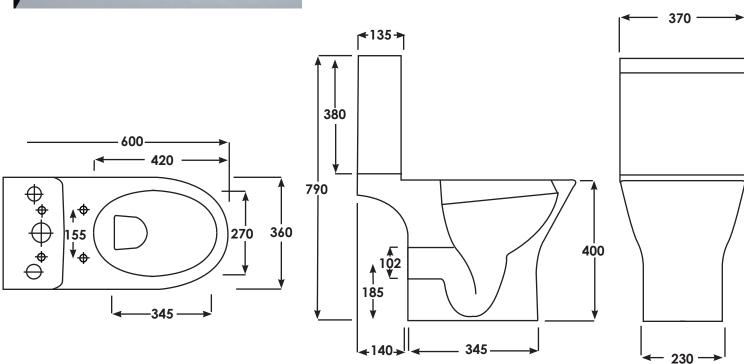

## **SPECIFICATION**

Please use the reference codes shown below:

## EC7023 Ivy Close Coupled Open Back

| SIZE                                      | 550 x 360mm           |
|-------------------------------------------|-----------------------|
| TRAP                                      | P Trap                |
| SOFT CLOSE SEAT With quick release hinges |                       |
| CISTERN                                   | Dual Flush 3/6 litres |
| APPROVALS                                 | WRAS 1407005          |
| MATERIAL                                  | Vitreous china        |
| WEIGHT                                    | 36.50 kg              |
| COLOURS                                   | Alpine White          |
| FIXING                                    | Pan fittings supplied |

Dimensions: All measurements are in millimeters and are subject to normal manufacturing variations.

Note: Due to a continuing development programme to improve design and performance, the manufacturer reserves all rights to vary specifications without prior informations. Please note accessories are for photographic use only.