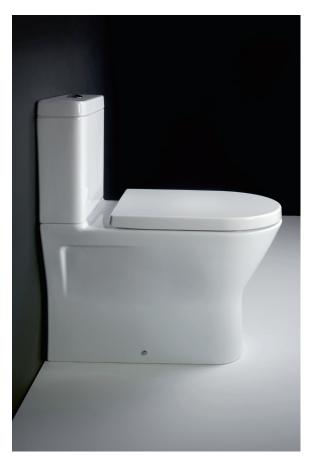

## **Technical Data Sheet**

Ivy Comfort Height Close Coupled Back-to-Wall EC7026

## **SPECIFICATION**

Please use the reference codes shown below:

EC7026 Ivy Comfort Height Close Coupled Back-to-Wall

| SIZE                                      | 650 x 360mm           |
|-------------------------------------------|-----------------------|
| TRAP                                      | P Trap                |
| SOFT CLOSE SEAT With quick release hinges |                       |
| CISTERN                                   | Dual Flush 3/6 litres |
| APPROVALS                                 | WRAS 1407006          |
| MATERIAL                                  | Vitreous china        |
| WEIGHT                                    | 47.00 kg              |
| COLOURS                                   | Alpine White          |
| FIXING                                    | Pan fittings supplied |