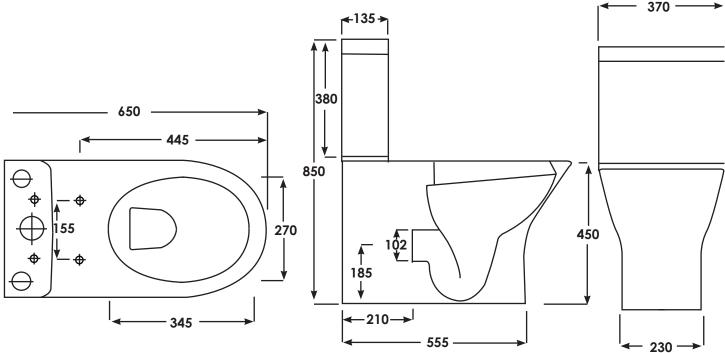

Dimensions: All measurements are in millimeters and are subject to normal manufacturing variations. Note: Due to a continuing development programme to improve design and performance, the manufacturer reserves all rights to vary specifications without prior informations. Please note accessories are for photographic use only.