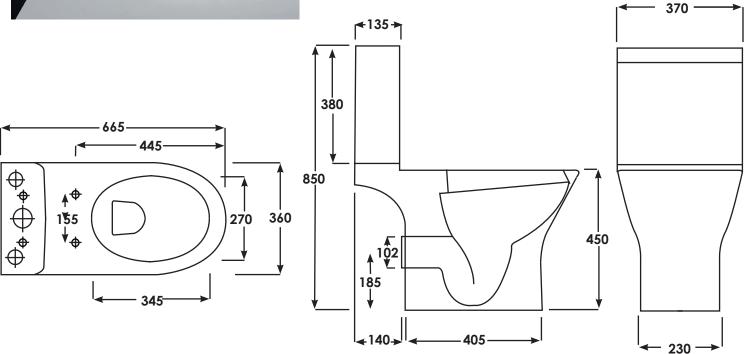

Dimensions: All measurements are in millimeters and are subject to normal manufacturing variations. Note: Due to a continuing development programme to improve design and performance, the manufacturer reserves all rights to vary specifications without prior informations. Please note accessories are for photographic use only.