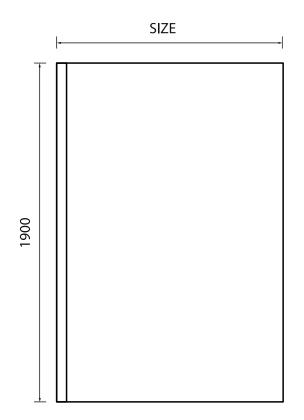

## **TECHNICAL SPECIFICATION**

| Product<br>Codes | Description           | Glass<br>(mm) | Height<br>(mm) | Size (mm) | Adjustment<br>Min / Max (mm) |
|------------------|-----------------------|---------------|----------------|-----------|------------------------------|
| ED032            | Spring Side Panel 700 | 6mm           | 1900mm         | 700mm     | 670-690mm                    |
| ED033            | Spring Side Panel 760 | 6mm           | 1900mm         | 760mm     | 730-750mm                    |
| ED034            | Spring Side Panel 800 | 6mm           | 1900mm         | 800mm     | 770-790mm                    |
| ED035            | Spring Side Panel 900 | 6mm           | 1900mm         | 900mm     | 870-890mm                    |