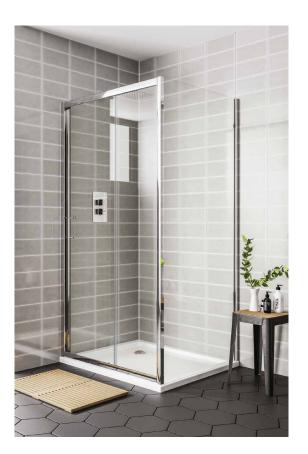

## **Technical Data Sheet**

Spring Side Panel ED032 • ED033 • ED034 • ED035

## **TECHNICAL SPECIFICATION**

| Product<br>Codes | Description           | Glass<br>(mm) | Height<br>(mm) | Size (mm) | Adjustment<br>Min / Max (mm) |
|------------------|-----------------------|---------------|----------------|-----------|------------------------------|
| ED032            | Spring Side Panel 700 | 6mm           | 1900mm         | 700mm     | 670-690mm                    |
| ED033            | Spring Side Panel 760 | 6mm           | 1900mm         | 760mm     | 730-750mm                    |
| ED034            | Spring Side Panel 800 | 6mm           | 1900mm         | 800mm     | 770-790mm                    |
| ED035            | Spring Side Panel 900 | 6mm           | 1900mm         | 900mm     | 870-890mm                    |