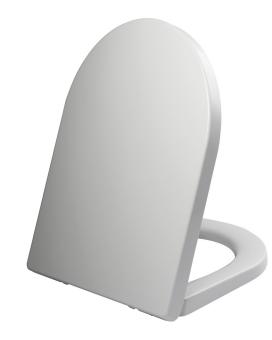

## Lily Quick Release WC Seat

## EC1004

| SIZE     | 448 x 362 x 50/40 mm                          |
|----------|-----------------------------------------------|
| MATERIAL | Plastic                                       |
| WEIGHT   | 2.50kg                                        |
| COLOURS  | White                                         |
| FIXING   | Seat to Pan Fittings Supplied - Blind Fitting |
| RELEASE  | Single Button                                 |
| WARRANTY | 1 Year                                        |
|          |                                               |