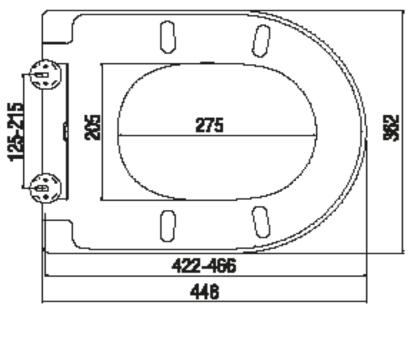

## EC1004

| SIZE     | 448 x 362 x 50/40 mm                          |
|----------|-----------------------------------------------|
| MATERIAL | Plastic                                       |
| WEIGHT   | 2.50kg                                        |
| COLOURS  | White                                         |
| FIXING   | Seat to Pan Fittings Supplied - Blind Fitting |
| RELEASE  | Single Button                                 |
| WARRANTY | 1 Year                                        |
|          |                                               |

Dimensions: All measurements are in millimeters and are subject to normal manufacturing variations. Note: Due to a continuing development programme to improve design and performance, the manufacturer reserves all rights to vary specifications without prior informations. Please note accessories are for photographic use only.