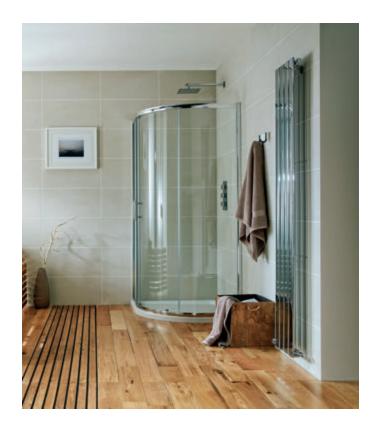

## **Technical Data Sheet**

900x760mm Single Door Quadrant

## essential BATHROOMS





| Product Meaurements         |                        |
|-----------------------------|------------------------|
| Product Weight:             | 39kg                   |
| Product Width:              | 890mm                  |
| Product Height:             | 1850mm                 |
| Product Depth:              | 6mm                    |
| Product Length:             | 750mm                  |
| Product Transportation      |                        |
| Barcode:                    | 5060500647193          |
| Country of Origin:          | China                  |
| Comodity Code:              | 7610909095             |
| Primary Packed Measurements |                        |
| Packaged Weight:            | 42.5kg                 |
| Packaged Length:            | 1930mm