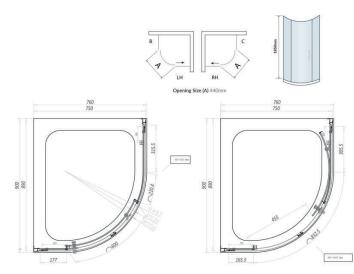

## **Technical Data Sheet**

900x760mm Single Door Quadrant

## essential BATHROOMS

| Product Meaurements         |                        |
|-----------------------------|------------------------|
| Product Weight:             | 39kg                   |
| Product Width:              | 890mm                  |
| Product Height:             | 1850mm                 |
| Product Depth:              | 6mm                    |
| Product Length:             | 750mm                  |
| Product Transportation      |                        |
| Barcode:                    | 5060500647193          |
| Country of Origin:          | China                  |
| Comodity Code:              | 7610909095             |
| Primary Packed Measurements |                        |
| Packaged Weight:            | 42.5kg                 |
| Packaged Length:            | 1930mm                 |
| Packaged Width:             | 615mm                  |
| Packaged Height:            | 170mm                  |
| Packaging Weight            |                        |
| Card:                       | 2.8kg                  |
| Paper:                      | N/A                    |
| Wood:                       | N/A                    |
| Plastic:                    | 0.05kg                 |
| General Information         |                        |
| Construction Material:      | Aluminimum / Glass     |
| Installation Type:          | Wall Mounted           |
| Colour / Finish:            | Chrome / Clear Glass   |
| Enclosure Attributes        |                        |
| Adjustment:                 | 970 - 990, 730 - 750mm |
| Aqua-Shield:                | Yes                    |
| Hinge Type:                 | Slider                 |
| Door Type:                  | Single Door            |
| Frame Type:                 | Framed                 |
| Glass Type:                 | Clear                  |
| Radius:                     | 550                    |
| Entry Width:                | 450                    |
| Door In Swing:              | N/A                    |
| Door Out Swing:             | N/A                    |
| Enclosure Shape:            | Quadrant               |
| Glass Thickness:            | Fixed 5 / Moving 6mm   |
| Profile Finish/Colour:      | Chrome                 |
| Profile Material:           | Aluminium              |
| Compliance DOP              |                        |
| HBDOC005 / HBDOC006         |                        |