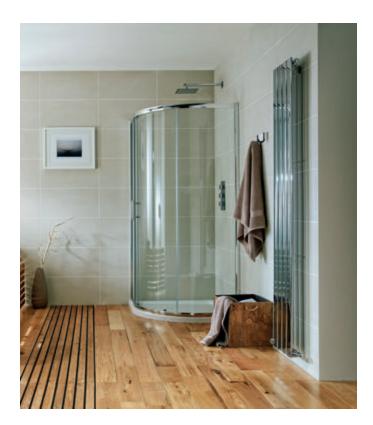

## **Technical Data Sheet**

1000x8000mm Single Door Quadrant

## essential BATHROOMS

| Product Meaurements                                                                                                                                                                                                                                                                        |                                                                                                                                                                                             |
|--------------------------------------------------------------------------------------------------------------------------------------------------------------------------------------------------------------------------------------------------------------------------------------------|---------------------------------------------------------------------------------------------------------------------------------------------------------------------------------------------|
| Product Weight:                                                                                                                                                                                                                                                                            | 42kg                                                                                                                                                                                        |
| Product Width:                                                                                                                                                                                                                                                                             | 790mm                                                                                                                                                                                       |
| Product Height:                                                                                                                                                                                                                                                                            | 1850mm                                                                                                                                                                                      |
| Product Depth:                                                                                                                                                                                                                                                                             | 6mm                                                                                                                                                                                         |
| Product Length:                                                                                                                                                                                                                                                                            | 990mm                                                                                                                                                                                       |
| Product Transportation                                                                                                                                                                                                                                                                     |                                                                                                                                                                                             |
| Barcode:                                                                                                                                                                                                                                                                                   | 5060500647209                                                                                                                                                                               |
| Country of Origin:                                                                                                                                                                                                                                                                         | China                                                                                                                                                                                       |
| Comodity Code:                                                                                                                                                                                                                                                                             | 7610909095                                                                                                                                                                                  |
| Primary Packed Measurements                                                                                                                                                                                                                                                                |                                                                                                                                                                                             |
| Packaged Weight:                                                                                                                                                                                                                                                                           | 45.5kg                                                                                                                                                                                      |
| Packaged Length:                                                                                                                                                                                                                                                                           | 1930mm                                                                                                                                                                                      |
| Packaged Width:                                                                                                                                                                                                                                                                            | 565mm                                                                                                                                                                                       |
| Packaged Height:                                                                                                                                                                                                                                                                           | 170mm                                                                                                                                                                                       |
| Packaging Weight                                                                                                                                                                                                                                                                           |                                                                                                                                                                                             |
| Card:                                                                                                                                                                                                                                                                                      | 2.8kg                                                                                                                                                                                       |
| Paper:                                                                                                                                                                                                                                                                                     | N/A                                                                                                                                                                                         |
| Wood:                                                                                                                                                                                                                                                                                      | N/A                                                                                                                                                                                         |
| Plastic:                                                                                                                                                                                                                                                                                   | N/A                                                                                                                                                                                         |
| General Information                                                                                                                                                                                                                                                                        |                                                                                                                                                                                             |
|                                                                                                                                                                                                                                                                                            |                                                                                                                                                                                             |
| Construction Material:                                                                                                                                                                                                                                                                     | Aluminimum / Glass                                                                                                                                                                          |
| Construction Material:<br>Installation Type:                                                                                                                                                                                                                                               | Aluminimum / Glass<br>Wall Mounted                                                                                                                                                          |
|                                                                                                                                                                                                                                                                                            | · · · · · · · · · · · · · · · · · · ·                                                                                                                                                       |
| Installation Type:                                                                                                                                                                                                                                                                         | Wall Mounted                                                                                                                                                                                |
| Installation Type:<br>Colour / Finish:                                                                                                                                                                                                                                                     | Wall Mounted                                                                                                                                                                                |
| Installation Type:<br>Colour / Finish:<br>Enclosure Attributes                                                                                                                                                                                                                             | Wall Mounted<br>Chrome / Clear Glass                                                                                                                                                        |
| Installation Type:<br>Colour / Finish:<br>Enclosure Attributes<br>Adjustment:                                                                                                                                                                                                              | Wall Mounted<br>Chrome / Clear Glass<br>970 - 990, 730 - 790mm                                                                                                                              |
| Installation Type:<br>Colour / Finish:<br>Enclosure Attributes<br>Adjustment:<br>Aqua-Shield:                                                                                                                                                                                              | Wall Mounted<br>Chrome / Clear Glass<br>970 - 990, 730 - 790mm<br>Yes                                                                                                                       |
| Installation Type:<br>Colour / Finish:<br>Enclosure Attributes<br>Adjustment:<br>Aqua-Shield:<br>Hinge Type:                                                                                                                                                                               | Wall Mounted<br>Chrome / Clear Glass<br>970 - 990, 730 - 790mm<br>Yes<br>Slider                                                                                                             |
| Installation Type:<br>Colour / Finish:<br>Enclosure Attributes<br>Adjustment:<br>Aqua-Shield:<br>Hinge Type:<br>Door Type:                                                                                                                                                                 | Wall Mounted<br>Chrome / Clear Glass<br>970 - 990, 730 - 790mm<br>Yes<br>Slider<br>Single Door                                                                                              |
| Installation Type:<br>Colour / Finish:<br>Enclosure Attributes<br>Adjustment:<br>Aqua-Shield:<br>Hinge Type:<br>Door Type:<br>Frame Type:                                                                                                                                                  | Wall Mounted<br>Chrome / Clear Glass<br>970 - 990, 730 - 790mm<br>Yes<br>Slider<br>Single Door<br>Framed                                                                                    |
| Installation Type:<br>Colour / Finish:<br>Enclosure Attributes<br>Adjustment:<br>Aqua-Shield:<br>Hinge Type:<br>Door Type:<br>Frame Type:<br>Glass Type:                                                                                                                                   | Wall Mounted<br>Chrome / Clear Glass<br>970 - 990, 730 - 790mm<br>Yes<br>Slider<br>Single Door<br>Framed<br>Clear                                                                           |
| Installation Type:<br>Colour / Finish:<br>Enclosure Attributes<br>Adjustment:<br>Aqua-Shield:<br>Hinge Type:<br>Door Type:<br>Frame Type:<br>Glass Type:<br>Radius:                                                                                                                        | Wall Mounted<br>Chrome / Clear Glass<br>970 - 990, 730 - 790mm<br>Yes<br>Slider<br>Single Door<br>Framed<br>Clear<br>550                                                                    |
| Installation Type:<br>Colour / Finish:<br>Enclosure Attributes<br>Adjustment:<br>Aqua-Shield:<br>Hinge Type:<br>Door Type:<br>Frame Type:<br>Glass Type:<br>Radius:<br>Entry Width:                                                                                                        | Wall Mounted<br>Chrome / Clear Glass<br>970 - 990, 730 - 790mm<br>Yes<br>Slider<br>Single Door<br>Framed<br>Clear<br>550<br>450                                                             |
| Installation Type:<br>Colour / Finish:<br>Enclosure Attributes<br>Adjustment:<br>Aqua-Shield:<br>Hinge Type:<br>Door Type:<br>Frame Type:<br>Glass Type:<br>Radius:<br>Entry Width:<br>Door In Swing:                                                                                      | Wall Mounted<br>Chrome / Clear Glass<br>970 - 990, 730 - 790mm<br>Yes<br>Slider<br>Single Door<br>Framed<br>Clear<br>550<br>450<br>N/A                                                      |
| Installation Type:<br>Colour / Finish:<br>Enclosure Attributes<br>Adjustment:<br>Aqua-Shield:<br>Hinge Type:<br>Door Type:<br>Frame Type:<br>Glass Type:<br>Radius:<br>Entry Width:<br>Door In Swing:<br>Door Out Swing:                                                                   | Wall Mounted<br>Chrome / Clear Glass<br>970 - 990, 730 - 790mm<br>Yes<br>Slider<br>Single Door<br>Framed<br>Clear<br>550<br>450<br>N/A<br>N/A                                               |
| Installation Type:<br>Colour / Finish:<br>Enclosure Attributes<br>Adjustment:<br>Aqua-Shield:<br>Hinge Type:<br>Door Type:<br>Frame Type:<br>Glass Type:<br>Radius:<br>Entry Width:<br>Door In Swing:<br>Door Out Swing:<br>Enclosure Shape:                                               | Wall Mounted<br>Chrome / Clear Glass<br>970 - 990, 730 - 790mm<br>Yes<br>Slider<br>Single Door<br>Framed<br>Clear<br>550<br>450<br>N/A<br>N/A<br>N/A<br>Quadrant                            |
| Installation Type:<br>Colour / Finish:<br>Enclosure Attributes<br>Adjustment:<br>Aqua-Shield:<br>Hinge Type:<br>Door Type:<br>Frame Type:<br>Glass Type:<br>Radius:<br>Entry Width:<br>Door In Swing:<br>Door Out Swing:<br>Enclosure Shape:<br>Glass Thickness:                           | Wall Mounted<br>Chrome / Clear Glass<br>970 - 990, 730 - 790mm<br>Yes<br>Slider<br>Single Door<br>Framed<br>Clear<br>550<br>450<br>N/A<br>N/A<br>Quadrant<br>Fixed 5 / Moving 6mm           |
| Installation Type:<br>Colour / Finish:<br>Enclosure Attributes<br>Adjustment:<br>Aqua-Shield:<br>Hinge Type:<br>Door Type:<br>Frame Type:<br>Glass Type:<br>Radius:<br>Entry Width:<br>Door In Swing:<br>Door Out Swing:<br>Enclosure Shape:<br>Glass Thickness:<br>Profile Finish/Colour: | Wall Mounted<br>Chrome / Clear Glass<br>970 - 990, 730 - 790mm<br>Yes<br>Slider<br>Single Door<br>Framed<br>Clear<br>550<br>450<br>N/A<br>N/A<br>Quadrant<br>Fixed 5 / Moving 6mm<br>Chrome |