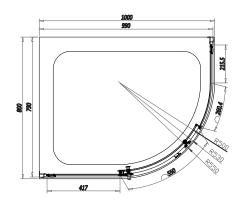

## **Technical Data Sheet**

1000x8000mm Single Door Quadrant

## essential BATHROOMS

| Product Meaurements                                                                                                                                                                                                                                                                        |                                                                                                                                                                                             |
|--------------------------------------------------------------------------------------------------------------------------------------------------------------------------------------------------------------------------------------------------------------------------------------------|---------------------------------------------------------------------------------------------------------------------------------------------------------------------------------------------|
| Product Weight:                                                                                                                                                                                                                                                                            | 42kg                                                                                                                                                                                        |
| Product Width:                                                                                                                                                                                                                                                                             | 790mm                                                                                                                                                                                       |
| Product Height:                                                                                                                                                                                                                                                                            | 1850mm                                                                                                                                                                                      |
| Product Depth:                                                                                                                                                                                                                                                                             | 6mm                                                                                                                                                                                         |
| Product Length:                                                                                                                                                                                                                                                                            | 990mm                                                                                                                                                                                       |
| Product Transportation                                                                                                                                                                                                                                                                     |                                                                                                                                                                                             |
| Barcode:                                                                                                                                                                                                                                                                                   | 5060500647209                                                                                                                                                                               |
| Country of Origin:                                                                                                                                                                                                                                                                         | China                                                                                                                                                                                       |
| Comodity Code:                                                                                                                                                                                                                                                                             | 7610909095                                                                                                                                                                                  |
| Primary Packed Measurements                                                                                                                                                                                                                                                                |                                                                                                                                                                                             |
| Packaged Weight:                                                                                                                                                                                                                                                                           | 45.5kg                                                                                                                                                                                      |
| Packaged Length:                                                                                                                                                                                                                                                                           | 1930mm                                                                                                                                                                                      |
| Packaged Width:                                                                                                                                                                                                                                                                            | 565mm                                                                                                                                                                                       |
| Packaged Height:                                                                                                                                                                                                                                                                           | 170mm                                                                                                                                                                                       |
| Packaging Weight                                                                                                                                                                                                                                                                           |                                                                                                                                                                                             |
| Card:                                                                                                                                                                                                                                                                                      | 2.8kg                                                                                                                                                                                       |
| Paper:                                                                                                                                                                                                                                                                                     | N/A                                                                                                                                                                                         |
| Wood:                                                                                                                                                                                                                                                                                      | N/A                                                                                                                                                                                         |
| Plastic:                                                                                                                                                                                                                                                                                   | N/A                                                                                                                                                                                         |
| General Information                                                                                                                                                                                                                                                                        |                                                                                                                                                                                             |
|                                                                                                                                                                                                                                                                                            |                                                                                                                                                                                             |
| Construction Material:                                                                                                                                                                                                                                                                     | Aluminimum / Glass                                                                                                                                                                          |
| Construction Material:<br>Installation Type:                                                                                                                                                                                                                                               | Aluminimum / Glass<br>Wall Mounted                                                                                                                                                          |
|                                                                                                                                                                                                                                                                                            | · · · · · · · · · · · · · · · · · · ·                                                                                                                                                       |
| Installation Type:                                                                                                                                                                                                                                                                         | Wall Mounted                                                                                                                                                                                |
| Installation Type:<br>Colour / Finish:                                                                                                                                                                                                                                                     | Wall Mounted                                                                                                                                                                                |
| Installation Type:<br>Colour / Finish:<br>Enclosure Attributes                                                                                                                                                                                                                             | Wall Mounted<br>Chrome / Clear Glass                                                                                                                                                        |
| Installation Type:<br>Colour / Finish:<br>Enclosure Attributes<br>Adjustment:                                                                                                                                                                                                              | Wall Mounted<br>Chrome / Clear Glass<br>970 - 990, 730 - 790mm                                                                                                                              |
| Installation Type:<br>Colour / Finish:<br>Enclosure Attributes<br>Adjustment:<br>Aqua-Shield:                                                                                                                                                                                              | Wall Mounted<br>Chrome / Clear Glass<br>970 - 990, 730 - 790mm<br>Yes                                                                                                                       |
| Installation Type:<br>Colour / Finish:<br>Enclosure Attributes<br>Adjustment:<br>Aqua-Shield:<br>Hinge Type:                                                                                                                                                                               | Wall Mounted<br>Chrome / Clear Glass<br>970 - 990, 730 - 790mm<br>Yes<br>Slider                                                                                                             |
| Installation Type:<br>Colour / Finish:<br>Enclosure Attributes<br>Adjustment:<br>Aqua-Shield:<br>Hinge Type:<br>Door Type:                                                                                                                                                                 | Wall Mounted<br>Chrome / Clear Glass<br>970 - 990, 730 - 790mm<br>Yes<br>Slider<br>Single Door                                                                                              |
| Installation Type:<br>Colour / Finish:<br>Enclosure Attributes<br>Adjustment:<br>Aqua-Shield:<br>Hinge Type:<br>Door Type:<br>Frame Type:                                                                                                                                                  | Wall Mounted<br>Chrome / Clear Glass<br>970 - 990, 730 - 790mm<br>Yes<br>Slider<br>Single Door<br>Framed                                                                                    |
| Installation Type:<br>Colour / Finish:<br>Enclosure Attributes<br>Adjustment:<br>Aqua-Shield:<br>Hinge Type:<br>Door Type:<br>Frame Type:<br>Glass Type:                                                                                                                                   | Wall Mounted<br>Chrome / Clear Glass<br>970 - 990, 730 - 790mm<br>Yes<br>Slider<br>Single Door<br>Framed<br>Clear                                                                           |
| Installation Type:<br>Colour / Finish:<br>Enclosure Attributes<br>Adjustment:<br>Aqua-Shield:<br>Hinge Type:<br>Door Type:<br>Frame Type:<br>Glass Type:<br>Radius:                                                                                                                        | Wall Mounted<br>Chrome / Clear Glass<br>970 - 990, 730 - 790mm<br>Yes<br>Slider<br>Single Door<br>Framed<br>Clear<br>550                                                                    |
| Installation Type:<br>Colour / Finish:<br>Enclosure Attributes<br>Adjustment:<br>Aqua-Shield:<br>Hinge Type:<br>Door Type:<br>Frame Type:<br>Glass Type:<br>Radius:<br>Entry Width:                                                                                                        | Wall Mounted<br>Chrome / Clear Glass<br>970 - 990, 730 - 790mm<br>Yes<br>Slider<br>Single Door<br>Framed<br>Clear<br>550<br>450                                                             |
| Installation Type:<br>Colour / Finish:<br>Enclosure Attributes<br>Adjustment:<br>Aqua-Shield:<br>Hinge Type:<br>Door Type:<br>Frame Type:<br>Glass Type:<br>Radius:<br>Entry Width:<br>Door In Swing:                                                                                      | Wall Mounted<br>Chrome / Clear Glass<br>970 - 990, 730 - 790mm<br>Yes<br>Slider<br>Single Door<br>Framed<br>Clear<br>550<br>450<br>N/A                                                      |
| Installation Type:<br>Colour / Finish:<br>Enclosure Attributes<br>Adjustment:<br>Aqua-Shield:<br>Hinge Type:<br>Door Type:<br>Frame Type:<br>Glass Type:<br>Radius:<br>Entry Width:<br>Door In Swing:<br>Door Out Swing:                                                                   | Wall Mounted<br>Chrome / Clear Glass<br>970 - 990, 730 - 790mm<br>Yes<br>Slider<br>Single Door<br>Framed<br>Clear<br>550<br>450<br>N/A<br>N/A                                               |
| Installation Type:<br>Colour / Finish:<br>Enclosure Attributes<br>Adjustment:<br>Aqua-Shield:<br>Hinge Type:<br>Door Type:<br>Frame Type:<br>Glass Type:<br>Radius:<br>Entry Width:<br>Door In Swing:<br>Door Out Swing:<br>Enclosure Shape:                                               | Wall Mounted<br>Chrome / Clear Glass<br>970 - 990, 730 - 790mm<br>Yes<br>Slider<br>Single Door<br>Framed<br>Clear<br>550<br>450<br>N/A<br>N/A<br>N/A<br>Quadrant                            |
| Installation Type:<br>Colour / Finish:<br>Enclosure Attributes<br>Adjustment:<br>Aqua-Shield:<br>Hinge Type:<br>Door Type:<br>Frame Type:<br>Glass Type:<br>Radius:<br>Entry Width:<br>Door In Swing:<br>Door Out Swing:<br>Enclosure Shape:<br>Glass Thickness:                           | Wall Mounted<br>Chrome / Clear Glass<br>970 - 990, 730 - 790mm<br>Yes<br>Slider<br>Single Door<br>Framed<br>Clear<br>550<br>450<br>N/A<br>N/A<br>Quadrant<br>Fixed 5 / Moving 6mm           |
| Installation Type:<br>Colour / Finish:<br>Enclosure Attributes<br>Adjustment:<br>Aqua-Shield:<br>Hinge Type:<br>Door Type:<br>Frame Type:<br>Glass Type:<br>Radius:<br>Entry Width:<br>Door In Swing:<br>Door Out Swing:<br>Enclosure Shape:<br>Glass Thickness:<br>Profile Finish/Colour: | Wall Mounted<br>Chrome / Clear Glass<br>970 - 990, 730 - 790mm<br>Yes<br>Slider<br>Single Door<br>Framed<br>Clear<br>550<br>450<br>N/A<br>N/A<br>Quadrant<br>Fixed 5 / Moving 6mm<br>Chrome |