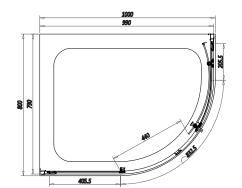

## **Technical Data Sheet**

1000x8000mm Single Door Quadrant

## essential BATHROOMS

| Product Meaurements                                                                                                                                                                                                                                                                        |                                                                                                                                                                                             |
|--------------------------------------------------------------------------------------------------------------------------------------------------------------------------------------------------------------------------------------------------------------------------------------------|---------------------------------------------------------------------------------------------------------------------------------------------------------------------------------------------|
| Product Weight:                                                                                                                                                                                                                                                                            | 42kg                                                                                                                                                                                        |
| Product Width:                                                                                                                                                                                                                                                                             | 790mm                                                                                                                                                                                       |
| Product Height:                                                                                                                                                                                                                                                                            | 1850mm                                                                                                                                                                                      |
| Product Depth:                                                                                                                                                                                                                                                                             | 6mm                                                                                                                                                                                         |
| Product Length:                                                                                                                                                                                                                                                                            | 990mm                                                                                                                                                                                       |
| Product Transportation                                                                                                                                                                                                                                                                     |                                                                                                                                                                                             |
| Barcode:                                                                                                                                                                                                                                                                                   | 5060500647209                                                                                                                                                                               |
| Country of Origin:                                                                                                                                                                                                                                                                         | China                                                                                                                                                                                       |
| Comodity Code:                                                                                                                                                                                                                                                                             | 7610909095                                                                                                                                                                                  |
| Primary Packed Measurements                                                                                                                                                                                                                                                                |                                                                                                                                                                                             |
| Packaged Weight:                                                                                                                                                                                                                                                                           | 45.5kg                                                                                                                                                                                      |
| Packaged Length:                                                                                                                                                                                                                                                                           | 1930mm                                                                                                                                                                                      |
| Packaged Width:                                                                                                                                                                                                                                                                            | 565mm                                                                                                                                                                                       |
| Packaged Height:                                                                                                                                                                                                                                                                           | 170mm                                                                                                                                                                                       |
| Packaging Weight                                                                                                                                                                                                                                                                           |                                                                                                                                                                                             |
| Card:                                                                                                                                                                                                                                                                                      | 2.8kg                                                                                                                                                                                       |
| Paper:                                                                                                                                                                                                                                                                                     | N/A                                                                                                                                                                                         |
| Wood:                                                                                                                                                                                                                                                                                      | N/A                                                                                                                                                                                         |
| Plastic:                                                                                                                                                                                                                                                                                   | N/A                                                                                                                                                                                         |
| General Information                                                                                                                                                                                                                                                                        |                                                                                                                                                                                             |
|                                                                                                                                                                                                                                                                                            |                                                                                                                                                                                             |
| Construction Material:                                                                                                                                                                                                                                                                     | Aluminimum / Glass                                                                                                                                                                          |
| Construction Material:<br>Installation Type:                                                                                                                                                                                                                                               | Aluminimum / Glass<br>Wall Mounted                                                                                                                                                          |
|                                                                                                                                                                                                                                                                                            | · · · · · · · · · · · · · · · · · · ·                                                                                                                                                       |
| Installation Type:                                                                                                                                                                                                                                                                         | Wall Mounted                                                                                                                                                                                |
| Installation Type:<br>Colour / Finish:                                                                                                                                                                                                                                                     | Wall Mounted                                                                                                                                                                                |
| Installation Type:<br>Colour / Finish:<br>Enclosure Attributes                                                                                                                                                                                                                             | Wall Mounted<br>Chrome / Clear Glass                                                                                                                                                        |
| Installation Type:<br>Colour / Finish:<br>Enclosure Attributes<br>Adjustment:                                                                                                                                                                                                              | Wall Mounted<br>Chrome / Clear Glass<br>970 - 990, 730 - 790mm                                                                                                                              |
| Installation Type:<br>Colour / Finish:<br>Enclosure Attributes<br>Adjustment:<br>Aqua-Shield:                                                                                                                                                                                              | Wall Mounted<br>Chrome / Clear Glass<br>970 - 990, 730 - 790mm<br>Yes                                                                                                                       |
| Installation Type:<br>Colour / Finish:<br>Enclosure Attributes<br>Adjustment:<br>Aqua-Shield:<br>Hinge Type:                                                                                                                                                                               | Wall Mounted<br>Chrome / Clear Glass<br>970 - 990, 730 - 790mm<br>Yes<br>Slider                                                                                                             |
| Installation Type:<br>Colour / Finish:<br>Enclosure Attributes<br>Adjustment:<br>Aqua-Shield:<br>Hinge Type:<br>Door Type:                                                                                                                                                                 | Wall Mounted<br>Chrome / Clear Glass<br>970 - 990, 730 - 790mm<br>Yes<br>Slider<br>Single Door                                                                                              |
| Installation Type:<br>Colour / Finish:<br>Enclosure Attributes<br>Adjustment:<br>Aqua-Shield:<br>Hinge Type:<br>Door Type:<br>Frame Type:                                                                                                                                                  | Wall Mounted<br>Chrome / Clear Glass<br>970 - 990, 730 - 790mm<br>Yes<br>Slider<br>Single Door<br>Framed                                                                                    |
| Installation Type:<br>Colour / Finish:<br>Enclosure Attributes<br>Adjustment:<br>Aqua-Shield:<br>Hinge Type:<br>Door Type:<br>Frame Type:<br>Glass Type:                                                                                                                                   | Wall Mounted<br>Chrome / Clear Glass<br>970 - 990, 730 - 790mm<br>Yes<br>Slider<br>Single Door<br>Framed<br>Clear                                                                           |
| Installation Type:<br>Colour / Finish:<br>Enclosure Attributes<br>Adjustment:<br>Aqua-Shield:<br>Hinge Type:<br>Door Type:<br>Frame Type:<br>Glass Type:<br>Radius:                                                                                                                        | Wall Mounted<br>Chrome / Clear Glass<br>970 - 990, 730 - 790mm<br>Yes<br>Slider<br>Single Door<br>Framed<br>Clear<br>550                                                                    |
| Installation Type:<br>Colour / Finish:<br>Enclosure Attributes<br>Adjustment:<br>Aqua-Shield:<br>Hinge Type:<br>Door Type:<br>Frame Type:<br>Glass Type:<br>Radius:<br>Entry Width:                                                                                                        | Wall Mounted<br>Chrome / Clear Glass<br>970 - 990, 730 - 790mm<br>Yes<br>Slider<br>Single Door<br>Framed<br>Clear<br>550<br>450                                                             |
| Installation Type:<br>Colour / Finish:<br>Enclosure Attributes<br>Adjustment:<br>Aqua-Shield:<br>Hinge Type:<br>Door Type:<br>Frame Type:<br>Glass Type:<br>Radius:<br>Entry Width:<br>Door In Swing:                                                                                      | Wall Mounted<br>Chrome / Clear Glass<br>970 - 990, 730 - 790mm<br>Yes<br>Slider<br>Single Door<br>Framed<br>Clear<br>550<br>450<br>N/A                                                      |
| Installation Type:<br>Colour / Finish:<br>Enclosure Attributes<br>Adjustment:<br>Aqua-Shield:<br>Hinge Type:<br>Door Type:<br>Frame Type:<br>Glass Type:<br>Radius:<br>Entry Width:<br>Door In Swing:<br>Door Out Swing:                                                                   | Wall Mounted<br>Chrome / Clear Glass<br>970 - 990, 730 - 790mm<br>Yes<br>Slider<br>Single Door<br>Framed<br>Clear<br>550<br>450<br>N/A<br>N/A                                               |
| Installation Type:<br>Colour / Finish:<br>Enclosure Attributes<br>Adjustment:<br>Aqua-Shield:<br>Hinge Type:<br>Door Type:<br>Frame Type:<br>Glass Type:<br>Radius:<br>Entry Width:<br>Door In Swing:<br>Door Out Swing:<br>Enclosure Shape:                                               | Wall Mounted<br>Chrome / Clear Glass<br>970 - 990, 730 - 790mm<br>Yes<br>Slider<br>Single Door<br>Framed<br>Clear<br>550<br>450<br>N/A<br>N/A<br>N/A<br>Quadrant                            |
| Installation Type:<br>Colour / Finish:<br>Enclosure Attributes<br>Adjustment:<br>Aqua-Shield:<br>Hinge Type:<br>Door Type:<br>Frame Type:<br>Glass Type:<br>Radius:<br>Entry Width:<br>Door In Swing:<br>Door Out Swing:<br>Enclosure Shape:<br>Glass Thickness:                           | Wall Mounted<br>Chrome / Clear Glass<br>970 - 990, 730 - 790mm<br>Yes<br>Slider<br>Single Door<br>Framed<br>Clear<br>550<br>450<br>N/A<br>N/A<br>Quadrant<br>Fixed 5 / Moving 6mm           |
| Installation Type:<br>Colour / Finish:<br>Enclosure Attributes<br>Adjustment:<br>Aqua-Shield:<br>Hinge Type:<br>Door Type:<br>Frame Type:<br>Glass Type:<br>Radius:<br>Entry Width:<br>Door In Swing:<br>Door Out Swing:<br>Enclosure Shape:<br>Glass Thickness:<br>Profile Finish/Colour: | Wall Mounted<br>Chrome / Clear Glass<br>970 - 990, 730 - 790mm<br>Yes<br>Slider<br>Single Door<br>Framed<br>Clear<br>550<br>450<br>N/A<br>N/A<br>Quadrant<br>Fixed 5 / Moving 6mm<br>Chrome |