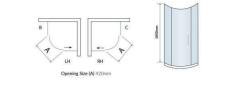

## essential BATHROOMS

| Product Meaurements     |                             |
|-------------------------|-----------------------------|
| Product Weight:         | 46.5kg                      |
| Product Width:          | 790mm                       |
| Product Height:         | 1850mm                      |
| Product Depth:          | 6mm                         |
| Product Length:         | 1190mm                      |
| Product Transportation  |                             |
| Barcode:                | 5060500647216               |
| Country of Origin:      | China                       |
| Comodity Code:          | 7610909095                  |
| Primary Packed Measurer |                             |
| Packaged Weight:        | 50kg                        |
| Packaged Length:        | 1930mm                      |
| Packaged Width:         | 695mm                       |
| Packaged Height:        | 170mm                       |
| Packaging Weight        |                             |
| Card:                   | 2.9kg                       |
| Paper:                  | N/A                         |
| Wood:                   | N/A                         |
| Plastic:                | 0.7kg                       |
| General Information     |                             |
| Construction Material:  | Aluminimum / Glass          |
| Installation Type:      | Wall Mounted                |
| Colour / Finish:        | Chrome / Clear Glass        |
| Enclosure Attributes    |                             |
| Adjustment:             | 1170 - 1190mm / 770 - 790mm |
| Aqua-Shield:            | Yes                         |
| Hinge Type:             | Slider                      |
| Door Type:              | Single Door                 |
| Frame Type:             | Framed                      |
| Glass Type:             | Clear                       |
| Radius:                 | 550                         |
| Entry Width:            | 430                         |
| Door In Swing:          | N/A                         |
| Door Out Swing:         | N/A                         |
| Enclosure Shape:        | Quadrant                    |
| Glass Thickness:        | Fixed 5 / Moving 6mm        |
| Profile Finish/Colour:  | Chrome                      |
| Profile Material:       | Aluminium                   |
| Compliance DOP          |                             |
| HBDOC005 / HBDOC006     |                             |