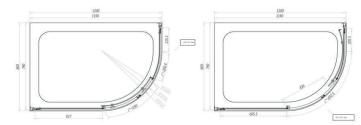

## essential BATHROOMS

| Product Meaurements     |                             |
|-------------------------|-----------------------------|
| Product Weight:         | 46.5kg                      |
| Product Width:          | 790mm                       |
| Product Height:         | 1850mm                      |
| Product Depth:          | 6mm                         |
| Product Length:         | 1190mm                      |
| Product Transportation  |                             |
| Barcode:                | 5060500647216               |
| Country of Origin:      | China                       |
| Comodity Code:          | 7610909095                  |
| Primary Packed Measurer |                             |
| Packaged Weight:        | 50kg                        |
| Packaged Length:        | 1930mm                      |
| Packaged Width:         | 695mm                       |
| Packaged Height:        | 170mm                       |
| Packaging Weight        |                             |
| Card:                   | 2.9kg                       |
| Paper:                  | N/A                         |
| Wood:                   | N/A                         |
| Plastic:                | 0.7kg                       |
| General Information     |                             |
| Construction Material:  | Aluminimum / Glass          |
| Installation Type:      | Wall Mounted                |
| Colour / Finish:        | Chrome / Clear Glass        |
| Enclosure Attributes    |                             |
| Adjustment:             | 1170 - 1190mm / 770 - 790mm |
| Aqua-Shield:            | Yes                         |
| Hinge Type:             | Slider                      |
| Door Type:              | Single Door                 |
| Frame Type:             | Framed                      |
| Glass Type:             | Clear                       |
| Radius:                 | 550                         |
| Entry Width:            | 430                         |
| Door In Swing:          | N/A                         |
| Door Out Swing:         | N/A                         |
| Enclosure Shape:        | Quadrant                    |
| Glass Thickness:        | Fixed 5 / Moving 6mm        |
| Profile Finish/Colour:  | Chrome                      |
| Profile Material:       | Aluminium                   |
| Compliance DOP          |                             |
| HBDOC005 / HBDOC006     |                             |