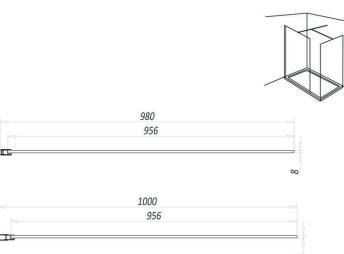

## **Technical Data Sheet**

1000mm Wetroom Panel EDH42

| Product Meaurements                                                                                                                                                                                                                                             |                                                                                                                   |
|-----------------------------------------------------------------------------------------------------------------------------------------------------------------------------------------------------------------------------------------------------------------|-------------------------------------------------------------------------------------------------------------------|
| Product Weight:                                                                                                                                                                                                                                                 | 40.71kg                                                                                                           |
| Product Width:                                                                                                                                                                                                                                                  | 1000mm                                                                                                            |
| Product Height:                                                                                                                                                                                                                                                 | 2000mm                                                                                                            |
| Product Depth:                                                                                                                                                                                                                                                  | 8mm                                                                                                               |
| Product Length:                                                                                                                                                                                                                                                 | N/A                                                                                                               |
| Product Transportation                                                                                                                                                                                                                                          |                                                                                                                   |
| Barcode:                                                                                                                                                                                                                                                        | 5060766124018                                                                                                     |
| Country of Origin:                                                                                                                                                                                                                                              | China                                                                                                             |
| Comodity Code:                                                                                                                                                                                                                                                  | 7610909095                                                                                                        |
| Primary Packed Measurements                                                                                                                                                                                                                                     |                                                                                                                   |
| Packaged Weight:                                                                                                                                                                                                                                                | 43.71kg                                                                                                           |
| Packaged Length:                                                                                                                                                                                                                                                | 2080mm                                                                                                            |
| Packaged Width:                                                                                                                                                                                                                                                 | 1080mm                                                                                                            |
| Packaged Height:                                                                                                                                                                                                                                                | 63mm                                                                                                              |
| Packaging Weight                                                                                                                                                                                                                                                |                                                                                                                   |
| Card:                                                                                                                                                                                                                                                           | 3.6kg                                                                                                             |
| Paper:                                                                                                                                                                                                                                                          | N/A                                                                                                               |
| Wood:                                                                                                                                                                                                                                                           | N/A                                                                                                               |
| Plastic:                                                                                                                                                                                                                                                        | N/A                                                                                                               |
| General Information                                                                                                                                                                                                                                             |                                                                                                                   |
|                                                                                                                                                                                                                                                                 |                                                                                                                   |
| Construction Material:                                                                                                                                                                                                                                          | Aluminimum / Glass                                                                                                |
| Installation Type:                                                                                                                                                                                                                                              | Wall Mounted                                                                                                      |
| Installation Type:<br>Colour / Finish:                                                                                                                                                                                                                          |                                                                                                                   |
| Installation Type:<br>Colour / Finish:<br>Enclosure Attributes                                                                                                                                                                                                  | Wall Mounted                                                                                                      |
| Installation Type: Colour / Finish: Enclosure Attributes Adjustment:                                                                                                                                                                                            | Wall Mounted                                                                                                      |
| Installation Type:<br>Colour / Finish:<br>Enclosure Attributes                                                                                                                                                                                                  | Wall Mounted<br>Chrome / Clear Glass<br>970-990mm<br>Yes                                                          |
| Installation Type: Colour / Finish: Enclosure Attributes Adjustment: Aqua-Shield: Hinge Type:                                                                                                                                                                   | Wall Mounted Chrome / Clear Glass  970-990mm Yes Wet Wall                                                         |
| Installation Type: Colour / Finish: Enclosure Attributes Adjustment: Aqua-Shield: Hinge Type: Door Type:                                                                                                                                                        | Wall Mounted Chrome / Clear Glass  970-990mm Yes Wet Wall N/A                                                     |
| Installation Type: Colour / Finish: Enclosure Attributes Adjustment: Aqua-Shield: Hinge Type: Door Type: Frame Type:                                                                                                                                            | Wall Mounted Chrome / Clear Glass  970-990mm Yes Wet Wall                                                         |
| Installation Type: Colour / Finish: Enclosure Attributes Adjustment: Aqua-Shield: Hinge Type: Door Type: Frame Type: Glass Type:                                                                                                                                | Wall Mounted Chrome / Clear Glass  970-990mm Yes Wet Wall N/A Frameless Clear                                     |
| Installation Type: Colour / Finish: Enclosure Attributes Adjustment: Aqua-Shield: Hinge Type: Door Type: Frame Type: Glass Type: Radius:                                                                                                                        | Wall Mounted Chrome / Clear Glass  970-990mm Yes Wet Wall N/A Frameless Clear N/A                                 |
| Installation Type: Colour / Finish: Enclosure Attributes Adjustment: Aqua-Shield: Hinge Type: Door Type: Frame Type: Glass Type: Radius: Entry Width:                                                                                                           | Wall Mounted Chrome / Clear Glass  970-990mm Yes Wet Wall N/A Frameless Clear N/A N/A                             |
| Installation Type: Colour / Finish: Enclosure Attributes Adjustment: Aqua-Shield: Hinge Type: Door Type: Frame Type: Glass Type: Radius: Entry Width: Door In Swing:                                                                                            | Wall Mounted Chrome / Clear Glass  970-990mm Yes Wet Wall N/A Frameless Clear N/A N/A N/A                         |
| Installation Type: Colour / Finish: Enclosure Attributes Adjustment: Aqua-Shield: Hinge Type: Door Type: Frame Type: Glass Type: Radius: Entry Width: Door In Swing: Door Out Swing:                                                                            | Wall Mounted Chrome / Clear Glass  970-990mm Yes Wet Wall N/A Frameless Clear N/A N/A N/A N/A                     |
| Installation Type: Colour / Finish: Enclosure Attributes Adjustment: Aqua-Shield: Hinge Type: Door Type: Frame Type: Glass Type: Radius: Entry Width: Door In Swing: Door Out Swing: Enclosure Shape:                                                           | Wall Mounted Chrome / Clear Glass  970-990mm Yes Wet Wall N/A Frameless Clear N/A N/A N/A N/A N/A Straight        |
| Installation Type: Colour / Finish: Enclosure Attributes Adjustment: Aqua-Shield: Hinge Type: Door Type: Frame Type: Glass Type: Radius: Entry Width: Door In Swing: Door Out Swing: Enclosure Shape: Glass Thickness:                                          | Wall Mounted Chrome / Clear Glass  970-990mm Yes Wet Wall N/A Frameless Clear N/A N/A N/A N/A Straight 8mm        |
| Installation Type: Colour / Finish: Enclosure Attributes Adjustment: Aqua-Shield: Hinge Type: Door Type: Frame Type: Glass Type: Radius: Entry Width: Door In Swing: Door Out Swing: Enclosure Shape: Glass Thickness: Profile Finish/Colour:                   | Wall Mounted Chrome / Clear Glass  970-990mm Yes Wet Wall N/A Frameless Clear N/A N/A N/A N/A Straight 8mm Chrome |
| Installation Type: Colour / Finish: Enclosure Attributes Adjustment: Aqua-Shield: Hinge Type: Door Type: Frame Type: Glass Type: Radius: Entry Width: Door In Swing: Door Out Swing: Enclosure Shape: Glass Thickness: Profile Finish/Colour: Profile Material: | Wall Mounted Chrome / Clear Glass  970-990mm Yes Wet Wall N/A Frameless Clear N/A N/A N/A N/A Straight 8mm        |
| Installation Type: Colour / Finish: Enclosure Attributes Adjustment: Aqua-Shield: Hinge Type: Door Type: Frame Type: Glass Type: Radius: Entry Width: Door In Swing: Door Out Swing: Enclosure Shape: Glass Thickness: Profile Finish/Colour:                   | Wall Mounted Chrome / Clear Glass  970-990mm Yes Wet Wall N/A Frameless Clear N/A N/A N/A N/A Straight 8mm Chrome |