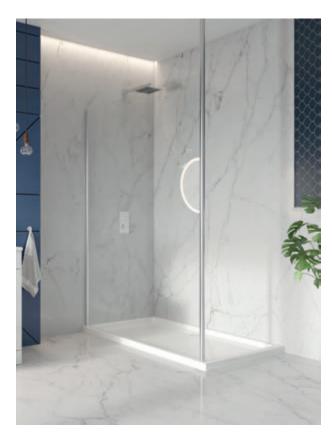

## **Technical Data Sheet**

700mm Wetroom Panel EDH38

| Product Meaurements         |                      |
|-----------------------------|----------------------|
| Product Weight:             | 29.85kg              |
| Product Width:              | 700mm                |
| Product Height:             | 2000mm               |
| Product Depth:              | 8mm                  |
| Product Length:             | N/A                  |
| Product Transportation      |                      |
| Barcode:                    | 5060766124056        |
| Country of Origin:          | China                |
| Comodity Code:              | 7610909095           |
| Primary Packed Measurements |                      |
| Packaged Weight:            | 32.85kg              |
| Packaged Length:            | 2080mm               |
| Packaged Width:             | 780mm                |
| Packaged Height:            | 63mm                 |
| Packaging Weight            |                      |
| Card:                       | 2.865kg              |
| Paper:                      | N/A                  |
| Wood:                       | N/A                  |
| Plastic:                    | 0.655kg              |
| General Information         |                      |
| Construction Material:      | Aluminimum / Glass   |
| Installation Type:          | Wall Mounted         |
| Colour / Finish:            | Chrome / Clear Glass |
| Enclosure Attributes        |                      |
| Adjustment:                 | 670-690mm            |
| Aqua-Shield:                | Yes                  |
| Hinge Type:                 | Wet Wall             |
| Door Type:                  | N/A                  |
| Frame Type:                 | Frameless            |
| Glass Type:                 | Clear                |
| Radius:                     | N/A                  |
| Entry Width:                | N/A                  |
| Door In Swing:              | N/A                  |
| Door Out Swing:             | N/A                  |
| Enclosure Shape:            | Straight             |
| Glass Thickness:            | 8mm                  |
| Profile Finish/Colour:      | Chrome               |
| Profile Material:           | Aluminium            |
| Compliance DOP              |                      |
| HBDOC005 / HBDOC006         |                      |