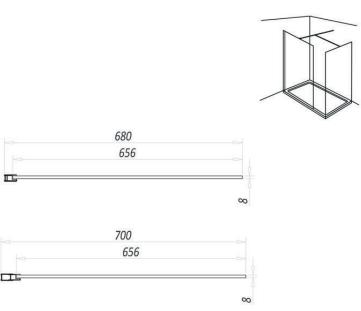

## **Technical Data Sheet**

700mm Wetroom Panel EDH38

| Product Meaurements         |                      |
|-----------------------------|----------------------|
| Product Weight:             | 29.85kg              |
| Product Width:              | 700mm                |
| Product Height:             | 2000mm               |
| Product Depth:              | 8mm                  |
| Product Length:             | N/A                  |
| Product Transportation      |                      |
| Barcode:                    | 5060766124056        |
| Country of Origin:          | China                |
| Comodity Code:              | 7610909095           |
| Primary Packed Measurements |                      |
| Packaged Weight:            | 32.85kg              |
| Packaged Length:            | 2080mm               |
| Packaged Width:             | 780mm                |
| Packaged Height:            | 63mm                 |
| Packaging Weight            |                      |
| Card:                       | 2.865kg              |
| Paper:                      | N/A                  |
| Wood:                       | N/A                  |
| Plastic:                    | 0.655kg              |
| General Information         |                      |
| Construction Material:      | Aluminimum / Glass   |
| Installation Type:          | Wall Mounted         |
| Colour / Finish:            | Chrome / Clear Glass |
| Enclosure Attributes        |                      |
| Adjustment:                 | 670-690mm            |
| Aqua-Shield:                | Yes                  |
| Hinge Type:                 | Wet Wall             |
| Door Type:                  | N/A                  |
| Frame Type:                 | Frameless            |
| Glass Type:                 | Clear                |
| Radius:                     | N/A                  |
| Entry Width:                | N/A                  |
| Door In Swing:              | N/A                  |
| Door Out Swing:             | N/A                  |
| Enclosure Shape:            | Straight             |
| Glass Thickness:            | 8mm                  |
| Profile Finish/Colour:      | Chrome               |
| Profile Material:           | Aluminium            |
| Compliance DOP              |                      |
| HBDOC005 / HBDOC006         |                      |