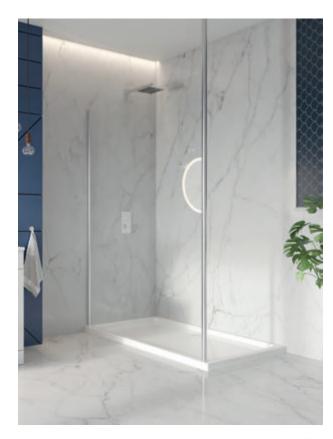

## **Technical Data Sheet**

900mm Wetroom Panel EDH41

| Product Meaurements                                                                                                                                                                                                                                                                    |                                                                                                                   |
|----------------------------------------------------------------------------------------------------------------------------------------------------------------------------------------------------------------------------------------------------------------------------------------|-------------------------------------------------------------------------------------------------------------------|
| Product Weight:                                                                                                                                                                                                                                                                        | 36.13kg                                                                                                           |
| Product Width:                                                                                                                                                                                                                                                                         | 900mm                                                                                                             |
| Product Height:                                                                                                                                                                                                                                                                        | 2000mm                                                                                                            |
| Product Depth:                                                                                                                                                                                                                                                                         | 8mm                                                                                                               |
| Product Length:                                                                                                                                                                                                                                                                        | N/A                                                                                                               |
| Product Transportation                                                                                                                                                                                                                                                                 |                                                                                                                   |
| Barcode:                                                                                                                                                                                                                                                                               | 5060766124087                                                                                                     |
| Country of Origin:                                                                                                                                                                                                                                                                     | China                                                                                                             |
| Comodity Code:                                                                                                                                                                                                                                                                         | 7610909095                                                                                                        |
| Primary Packed Measurements                                                                                                                                                                                                                                                            |                                                                                                                   |
| Packaged Weight:                                                                                                                                                                                                                                                                       | 39.13kg                                                                                                           |
| Packaged Length:                                                                                                                                                                                                                                                                       | 2080mm                                                                                                            |
| Packaged Width:                                                                                                                                                                                                                                                                        | 980mm                                                                                                             |
| Packaged Height:                                                                                                                                                                                                                                                                       | 63mm                                                                                                              |
| Packaging Weight                                                                                                                                                                                                                                                                       |                                                                                                                   |
| Card:                                                                                                                                                                                                                                                                                  | 2.82kg                                                                                                            |
| Paper:                                                                                                                                                                                                                                                                                 | N/A                                                                                                               |
| Wood:                                                                                                                                                                                                                                                                                  | N/A                                                                                                               |
| Plastic:                                                                                                                                                                                                                                                                               | 0.1kg                                                                                                             |
|                                                                                                                                                                                                                                                                                        |                                                                                                                   |
| General Information                                                                                                                                                                                                                                                                    |                                                                                                                   |
| General Information Construction Material:                                                                                                                                                                                                                                             | Aluminimum / Glass                                                                                                |
| Construction Material:<br>Installation Type:                                                                                                                                                                                                                                           | Aluminimum / Glass<br>Wall Mounted                                                                                |
| Construction Material:                                                                                                                                                                                                                                                                 |                                                                                                                   |
| Construction Material:<br>Installation Type:                                                                                                                                                                                                                                           | Wall Mounted                                                                                                      |
| Construction Material:<br>Installation Type:<br>Colour / Finish:                                                                                                                                                                                                                       | Wall Mounted                                                                                                      |
| Construction Material: Installation Type: Colour / Finish: Enclosure Attributes                                                                                                                                                                                                        | Wall Mounted<br>Chrome / Clear Glass                                                                              |
| Construction Material: Installation Type: Colour / Finish: Enclosure Attributes Adjustment:                                                                                                                                                                                            | Wall Mounted<br>Chrome / Clear Glass<br>870-890mm                                                                 |
| Construction Material: Installation Type: Colour / Finish: Enclosure Attributes Adjustment: Aqua-Shield:                                                                                                                                                                               | Wall Mounted<br>Chrome / Clear Glass<br>870-890mm<br>Yes                                                          |
| Construction Material: Installation Type: Colour / Finish: Enclosure Attributes Adjustment: Aqua-Shield: Hinge Type: Door Type: Frame Type:                                                                                                                                            | Wall Mounted Chrome / Clear Glass  870-890mm Yes Wet Wall N/A Frameless                                           |
| Construction Material: Installation Type: Colour / Finish: Enclosure Attributes Adjustment: Aqua-Shield: Hinge Type: Door Type:                                                                                                                                                        | Wall Mounted Chrome / Clear Glass  870-890mm Yes Wet Wall N/A                                                     |
| Construction Material: Installation Type: Colour / Finish: Enclosure Attributes Adjustment: Aqua-Shield: Hinge Type: Door Type: Frame Type: Glass Type: Radius:                                                                                                                        | Wall Mounted Chrome / Clear Glass  870-890mm Yes Wet Wall N/A Frameless Clear N/A                                 |
| Construction Material: Installation Type: Colour / Finish: Enclosure Attributes Adjustment: Aqua-Shield: Hinge Type: Door Type: Frame Type: Glass Type: Radius: Entry Width:                                                                                                           | Wall Mounted Chrome / Clear Glass  870-890mm Yes Wet Wall N/A Frameless Clear N/A N/A                             |
| Construction Material: Installation Type: Colour / Finish: Enclosure Attributes Adjustment: Aqua-Shield: Hinge Type: Door Type: Frame Type: Glass Type: Radius: Entry Width: Door In Swing:                                                                                            | Wall Mounted Chrome / Clear Glass  870-890mm Yes Wet Wall N/A Frameless Clear N/A N/A N/A                         |
| Construction Material: Installation Type: Colour / Finish: Enclosure Attributes Adjustment: Aqua-Shield: Hinge Type: Door Type: Frame Type: Glass Type: Radius: Entry Width: Door In Swing: Door Out Swing:                                                                            | Wall Mounted Chrome / Clear Glass  870-890mm Yes Wet Wall N/A Frameless Clear N/A N/A N/A N/A                     |
| Construction Material: Installation Type: Colour / Finish: Enclosure Attributes Adjustment: Aqua-Shield: Hinge Type: Door Type: Frame Type: Glass Type: Radius: Entry Width: Door In Swing: Door Out Swing: Enclosure Shape:                                                           | Wall Mounted Chrome / Clear Glass  870-890mm Yes Wet Wall N/A Frameless Clear N/A N/A N/A                         |
| Construction Material: Installation Type: Colour / Finish: Enclosure Attributes Adjustment: Aqua-Shield: Hinge Type: Door Type: Frame Type: Glass Type: Radius: Entry Width: Door In Swing: Door Out Swing: Enclosure Shape: Glass Thickness:                                          | Wall Mounted Chrome / Clear Glass  870-890mm Yes Wet Wall N/A Frameless Clear N/A N/A N/A N/A Straight 8mm        |
| Construction Material: Installation Type: Colour / Finish: Enclosure Attributes Adjustment: Aqua-Shield: Hinge Type: Door Type: Frame Type: Glass Type: Radius: Entry Width: Door In Swing: Door Out Swing: Enclosure Shape: Glass Thickness: Profile Finish/Colour:                   | Wall Mounted Chrome / Clear Glass  870-890mm Yes Wet Wall N/A Frameless Clear N/A N/A N/A N/A N/A Straight        |
| Construction Material: Installation Type: Colour / Finish: Enclosure Attributes Adjustment: Aqua-Shield: Hinge Type: Door Type: Frame Type: Glass Type: Radius: Entry Width: Door In Swing: Door Out Swing: Enclosure Shape: Glass Thickness: Profile Finish/Colour: Profile Material: | Wall Mounted Chrome / Clear Glass  870-890mm Yes Wet Wall N/A Frameless Clear N/A N/A N/A N/A Straight 8mm        |
| Construction Material: Installation Type: Colour / Finish: Enclosure Attributes Adjustment: Aqua-Shield: Hinge Type: Door Type: Frame Type: Glass Type: Radius: Entry Width: Door In Swing: Door Out Swing: Enclosure Shape: Glass Thickness: Profile Finish/Colour:                   | Wall Mounted Chrome / Clear Glass  870-890mm Yes Wet Wall N/A Frameless Clear N/A N/A N/A N/A Straight 8mm Chrome |