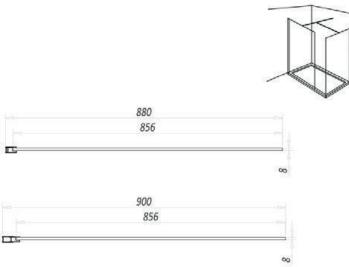

## **Technical Data Sheet**

900mm Wetroom Panel EDH41

| Product Meaurements                                                                                                                                                                                                                                                                    |                                                                                                                   |
|----------------------------------------------------------------------------------------------------------------------------------------------------------------------------------------------------------------------------------------------------------------------------------------|-------------------------------------------------------------------------------------------------------------------|
| Product Weight:                                                                                                                                                                                                                                                                        | 36.13kg                                                                                                           |
| Product Width:                                                                                                                                                                                                                                                                         | 900mm                                                                                                             |
| Product Height:                                                                                                                                                                                                                                                                        | 2000mm                                                                                                            |
| Product Depth:                                                                                                                                                                                                                                                                         | 8mm                                                                                                               |
| Product Length:                                                                                                                                                                                                                                                                        | N/A                                                                                                               |
| Product Transportation                                                                                                                                                                                                                                                                 |                                                                                                                   |
| Barcode:                                                                                                                                                                                                                                                                               | 5060766124087                                                                                                     |
| Country of Origin:                                                                                                                                                                                                                                                                     | China                                                                                                             |
| Comodity Code:                                                                                                                                                                                                                                                                         | 7610909095                                                                                                        |
| Primary Packed Measurements                                                                                                                                                                                                                                                            |                                                                                                                   |
| Packaged Weight:                                                                                                                                                                                                                                                                       | 39.13kg                                                                                                           |
| Packaged Length:                                                                                                                                                                                                                                                                       | 2080mm                                                                                                            |
| Packaged Width:                                                                                                                                                                                                                                                                        | 980mm                                                                                                             |
| Packaged Height:                                                                                                                                                                                                                                                                       | 63mm                                                                                                              |
| Packaging Weight                                                                                                                                                                                                                                                                       |                                                                                                                   |
| Card:                                                                                                                                                                                                                                                                                  | 2.82kg                                                                                                            |
| Paper:                                                                                                                                                                                                                                                                                 | N/A                                                                                                               |
| Wood:                                                                                                                                                                                                                                                                                  | N/A                                                                                                               |
| Plastic:                                                                                                                                                                                                                                                                               | 0.1kg                                                                                                             |
|                                                                                                                                                                                                                                                                                        |                                                                                                                   |
| General Information                                                                                                                                                                                                                                                                    |                                                                                                                   |
| General Information Construction Material:                                                                                                                                                                                                                                             | Aluminimum / Glass                                                                                                |
| Construction Material:<br>Installation Type:                                                                                                                                                                                                                                           | Aluminimum / Glass<br>Wall Mounted                                                                                |
| Construction Material:                                                                                                                                                                                                                                                                 |                                                                                                                   |
| Construction Material:<br>Installation Type:                                                                                                                                                                                                                                           | Wall Mounted                                                                                                      |
| Construction Material:<br>Installation Type:<br>Colour / Finish:                                                                                                                                                                                                                       | Wall Mounted                                                                                                      |
| Construction Material: Installation Type: Colour / Finish: Enclosure Attributes                                                                                                                                                                                                        | Wall Mounted<br>Chrome / Clear Glass                                                                              |
| Construction Material: Installation Type: Colour / Finish: Enclosure Attributes Adjustment:                                                                                                                                                                                            | Wall Mounted<br>Chrome / Clear Glass<br>870-890mm                                                                 |
| Construction Material: Installation Type: Colour / Finish: Enclosure Attributes Adjustment: Aqua-Shield:                                                                                                                                                                               | Wall Mounted<br>Chrome / Clear Glass<br>870-890mm<br>Yes                                                          |
| Construction Material: Installation Type: Colour / Finish: Enclosure Attributes Adjustment: Aqua-Shield: Hinge Type: Door Type: Frame Type:                                                                                                                                            | Wall Mounted Chrome / Clear Glass  870-890mm Yes Wet Wall N/A Frameless                                           |
| Construction Material: Installation Type: Colour / Finish: Enclosure Attributes Adjustment: Aqua-Shield: Hinge Type: Door Type:                                                                                                                                                        | Wall Mounted Chrome / Clear Glass  870-890mm Yes Wet Wall N/A                                                     |
| Construction Material: Installation Type: Colour / Finish: Enclosure Attributes Adjustment: Aqua-Shield: Hinge Type: Door Type: Frame Type: Glass Type: Radius:                                                                                                                        | Wall Mounted Chrome / Clear Glass  870-890mm Yes Wet Wall N/A Frameless Clear N/A                                 |
| Construction Material: Installation Type: Colour / Finish: Enclosure Attributes Adjustment: Aqua-Shield: Hinge Type: Door Type: Frame Type: Glass Type: Radius: Entry Width:                                                                                                           | Wall Mounted Chrome / Clear Glass  870-890mm Yes Wet Wall N/A Frameless Clear N/A N/A                             |
| Construction Material: Installation Type: Colour / Finish: Enclosure Attributes Adjustment: Aqua-Shield: Hinge Type: Door Type: Frame Type: Glass Type: Radius: Entry Width: Door In Swing:                                                                                            | Wall Mounted Chrome / Clear Glass  870-890mm Yes Wet Wall N/A Frameless Clear N/A N/A N/A                         |
| Construction Material: Installation Type: Colour / Finish: Enclosure Attributes Adjustment: Aqua-Shield: Hinge Type: Door Type: Frame Type: Glass Type: Radius: Entry Width: Door In Swing: Door Out Swing:                                                                            | Wall Mounted Chrome / Clear Glass  870-890mm Yes Wet Wall N/A Frameless Clear N/A N/A N/A N/A                     |
| Construction Material: Installation Type: Colour / Finish: Enclosure Attributes Adjustment: Aqua-Shield: Hinge Type: Door Type: Frame Type: Glass Type: Radius: Entry Width: Door In Swing: Door Out Swing: Enclosure Shape:                                                           | Wall Mounted Chrome / Clear Glass  870-890mm Yes Wet Wall N/A Frameless Clear N/A N/A N/A                         |
| Construction Material: Installation Type: Colour / Finish: Enclosure Attributes Adjustment: Aqua-Shield: Hinge Type: Door Type: Frame Type: Glass Type: Radius: Entry Width: Door In Swing: Door Out Swing: Enclosure Shape: Glass Thickness:                                          | Wall Mounted Chrome / Clear Glass  870-890mm Yes Wet Wall N/A Frameless Clear N/A N/A N/A N/A Straight 8mm        |
| Construction Material: Installation Type: Colour / Finish: Enclosure Attributes Adjustment: Aqua-Shield: Hinge Type: Door Type: Frame Type: Glass Type: Radius: Entry Width: Door In Swing: Door Out Swing: Enclosure Shape: Glass Thickness: Profile Finish/Colour:                   | Wall Mounted Chrome / Clear Glass  870-890mm Yes Wet Wall N/A Frameless Clear N/A N/A N/A N/A N/A Straight        |
| Construction Material: Installation Type: Colour / Finish: Enclosure Attributes Adjustment: Aqua-Shield: Hinge Type: Door Type: Frame Type: Glass Type: Radius: Entry Width: Door In Swing: Door Out Swing: Enclosure Shape: Glass Thickness: Profile Finish/Colour: Profile Material: | Wall Mounted Chrome / Clear Glass  870-890mm Yes Wet Wall N/A Frameless Clear N/A N/A N/A N/A Straight 8mm        |
| Construction Material: Installation Type: Colour / Finish: Enclosure Attributes Adjustment: Aqua-Shield: Hinge Type: Door Type: Frame Type: Glass Type: Radius: Entry Width: Door In Swing: Door Out Swing: Enclosure Shape: Glass Thickness: Profile Finish/Colour:                   | Wall Mounted Chrome / Clear Glass  870-890mm Yes Wet Wall N/A Frameless Clear N/A N/A N/A N/A Straight 8mm Chrome |