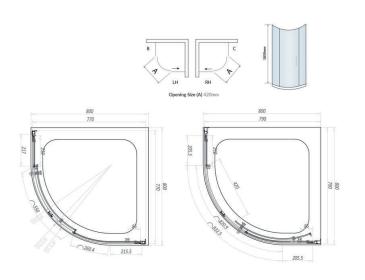

## **Technical Data Sheet**

800mm Single Door Quadrant EDH66

| Product Meaurements                                                                                                                                                                                                                                                                    |                                                                                                                                         |
|----------------------------------------------------------------------------------------------------------------------------------------------------------------------------------------------------------------------------------------------------------------------------------------|-----------------------------------------------------------------------------------------------------------------------------------------|
| Product Weight:                                                                                                                                                                                                                                                                        | 37.5kg                                                                                                                                  |
| Product Width:                                                                                                                                                                                                                                                                         | 790mm                                                                                                                                   |
| Product Height:                                                                                                                                                                                                                                                                        | 1850mm                                                                                                                                  |
| Product Depth:                                                                                                                                                                                                                                                                         | 6mm                                                                                                                                     |
| Product Length:                                                                                                                                                                                                                                                                        | 790mm                                                                                                                                   |
| Product Transportation                                                                                                                                                                                                                                                                 |                                                                                                                                         |
| Barcode:                                                                                                                                                                                                                                                                               | 5060500647179                                                                                                                           |
| Country of Origin:                                                                                                                                                                                                                                                                     | China                                                                                                                                   |
| Comodity Code:                                                                                                                                                                                                                                                                         | 7610909095                                                                                                                              |
| Primary Packed Measurements                                                                                                                                                                                                                                                            |                                                                                                                                         |
| Packaged Weight:                                                                                                                                                                                                                                                                       | 41kg                                                                                                                                    |
| Packaged Length:                                                                                                                                                                                                                                                                       | 1930mm                                                                                                                                  |
| Packaged Width:                                                                                                                                                                                                                                                                        | 565mm                                                                                                                                   |
| Packaged Height:                                                                                                                                                                                                                                                                       | 170mm                                                                                                                                   |
| Packaging Weight                                                                                                                                                                                                                                                                       |                                                                                                                                         |
| Card:                                                                                                                                                                                                                                                                                  | 2.7kg                                                                                                                                   |
| Paper:                                                                                                                                                                                                                                                                                 | N/A                                                                                                                                     |
| Wood:                                                                                                                                                                                                                                                                                  | N/A                                                                                                                                     |
| Plastic:                                                                                                                                                                                                                                                                               | 0.002kg                                                                                                                                 |
| General Information                                                                                                                                                                                                                                                                    |                                                                                                                                         |
|                                                                                                                                                                                                                                                                                        |                                                                                                                                         |
| Construction Material:                                                                                                                                                                                                                                                                 | Aluminimum / Glass                                                                                                                      |
| Construction Material:<br>Installation Type:                                                                                                                                                                                                                                           | Wall Mounted                                                                                                                            |
| Construction Material:<br>Installation Type:<br>Colour / Finish:                                                                                                                                                                                                                       |                                                                                                                                         |
| Construction Material: Installation Type: Colour / Finish: Enclosure Attributes                                                                                                                                                                                                        | Wall Mounted<br>Chrome / Clear Glass                                                                                                    |
| Construction Material: Installation Type: Colour / Finish: Enclosure Attributes Adjustment:                                                                                                                                                                                            | Wall Mounted                                                                                                                            |
| Construction Material: Installation Type: Colour / Finish: Enclosure Attributes Adjustment: Aqua-Shield:                                                                                                                                                                               | Wall Mounted<br>Chrome / Clear Glass<br>770 - 790mm<br>Yes                                                                              |
| Construction Material: Installation Type: Colour / Finish: Enclosure Attributes Adjustment: Aqua-Shield: Hinge Type:                                                                                                                                                                   | Wall Mounted Chrome / Clear Glass  770 - 790mm Yes Slider                                                                               |
| Construction Material: Installation Type: Colour / Finish: Enclosure Attributes Adjustment: Aqua-Shield: Hinge Type: Door Type:                                                                                                                                                        | Wall Mounted Chrome / Clear Glass  770 - 790mm Yes Slider Single Door                                                                   |
| Construction Material: Installation Type: Colour / Finish: Enclosure Attributes Adjustment: Aqua-Shield: Hinge Type: Door Type: Frame Type:                                                                                                                                            | Wall Mounted Chrome / Clear Glass  770 - 790mm Yes Slider Single Door Framed                                                            |
| Construction Material: Installation Type: Colour / Finish: Enclosure Attributes Adjustment: Aqua-Shield: Hinge Type: Door Type: Frame Type: Glass Type:                                                                                                                                | Wall Mounted Chrome / Clear Glass  770 - 790mm Yes Slider Single Door Framed Clear                                                      |
| Construction Material: Installation Type: Colour / Finish: Enclosure Attributes Adjustment: Aqua-Shield: Hinge Type: Door Type: Frame Type: Glass Type: Radius:                                                                                                                        | Wall Mounted Chrome / Clear Glass  770 - 790mm Yes Slider Single Door Framed Clear 550                                                  |
| Construction Material: Installation Type: Colour / Finish: Enclosure Attributes Adjustment: Aqua-Shield: Hinge Type: Door Type: Frame Type: Glass Type: Radius: Entry Width:                                                                                                           | Wall Mounted Chrome / Clear Glass  770 - 790mm Yes Slider Single Door Framed Clear 550 480                                              |
| Construction Material: Installation Type: Colour / Finish: Enclosure Attributes Adjustment: Aqua-Shield: Hinge Type: Door Type: Frame Type: Glass Type: Radius: Entry Width: Door In Swing:                                                                                            | Wall Mounted Chrome / Clear Glass  770 - 790mm Yes Slider Single Door Framed Clear 550 480 N/A                                          |
| Construction Material: Installation Type: Colour / Finish: Enclosure Attributes Adjustment: Aqua-Shield: Hinge Type: Door Type: Frame Type: Glass Type: Radius: Entry Width: Door In Swing: Door Out Swing:                                                                            | Wall Mounted Chrome / Clear Glass  770 - 790mm Yes Slider Single Door Framed Clear 550 480 N/A N/A                                      |
| Construction Material: Installation Type: Colour / Finish: Enclosure Attributes Adjustment: Aqua-Shield: Hinge Type: Door Type: Frame Type: Glass Type: Radius: Entry Width: Door In Swing: Door Out Swing: Enclosure Shape:                                                           | Wall Mounted Chrome / Clear Glass  770 - 790mm Yes Slider Single Door Framed Clear 550 480 N/A N/A Quadrant                             |
| Construction Material: Installation Type: Colour / Finish: Enclosure Attributes Adjustment: Aqua-Shield: Hinge Type: Door Type: Frame Type: Glass Type: Radius: Entry Width: Door In Swing: Door Out Swing: Enclosure Shape: Glass Thickness:                                          | Wall Mounted Chrome / Clear Glass  770 - 790mm Yes Slider Single Door Framed Clear 550 480 N/A N/A Quadrant Fixed 5 / Moving 6mm        |
| Construction Material: Installation Type: Colour / Finish: Enclosure Attributes Adjustment: Aqua-Shield: Hinge Type: Door Type: Frame Type: Glass Type: Radius: Entry Width: Door In Swing: Door Out Swing: Enclosure Shape: Glass Thickness: Profile Finish/Colour:                   | Wall Mounted Chrome / Clear Glass  770 - 790mm Yes Slider Single Door Framed Clear 550 480 N/A N/A Quadrant Fixed 5 / Moving 6mm Chrome |
| Construction Material: Installation Type: Colour / Finish: Enclosure Attributes Adjustment: Aqua-Shield: Hinge Type: Door Type: Frame Type: Glass Type: Radius: Entry Width: Door In Swing: Door Out Swing: Enclosure Shape: Glass Thickness: Profile Finish/Colour: Profile Material: | Wall Mounted Chrome / Clear Glass  770 - 790mm Yes Slider Single Door Framed Clear 550 480 N/A N/A Quadrant Fixed 5 / Moving 6mm        |
| Construction Material: Installation Type: Colour / Finish: Enclosure Attributes Adjustment: Aqua-Shield: Hinge Type: Door Type: Frame Type: Glass Type: Radius: Entry Width: Door In Swing: Door Out Swing: Enclosure Shape: Glass Thickness: Profile Finish/Colour:                   | Wall Mounted Chrome / Clear Glass  770 - 790mm Yes Slider Single Door Framed Clear 550 480 N/A N/A Quadrant Fixed 5 / Moving 6mm Chrome |