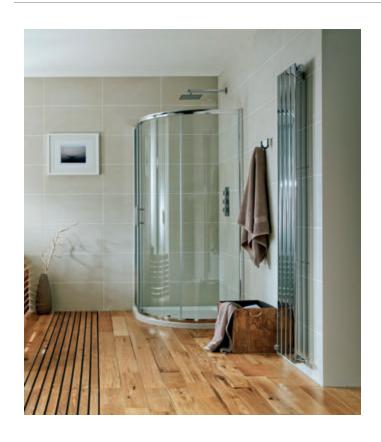

## **Technical Data Sheet**

800mm Single Door Quadrant EDH66

| Product Meaurements                                                                                                                                                                                                                                                                    |                                                                                                                                         |
|----------------------------------------------------------------------------------------------------------------------------------------------------------------------------------------------------------------------------------------------------------------------------------------|-----------------------------------------------------------------------------------------------------------------------------------------|
| Product Weight:                                                                                                                                                                                                                                                                        | 37.5kg                                                                                                                                  |
| Product Width:                                                                                                                                                                                                                                                                         | 790mm                                                                                                                                   |
| Product Height:                                                                                                                                                                                                                                                                        | 1850mm                                                                                                                                  |
| Product Depth:                                                                                                                                                                                                                                                                         | 6mm                                                                                                                                     |
| Product Length:                                                                                                                                                                                                                                                                        | 790mm                                                                                                                                   |
| Product Transportation                                                                                                                                                                                                                                                                 |                                                                                                                                         |
| Barcode:                                                                                                                                                                                                                                                                               | 5060500647179                                                                                                                           |
| Country of Origin:                                                                                                                                                                                                                                                                     | China                                                                                                                                   |
| Comodity Code:                                                                                                                                                                                                                                                                         | 7610909095                                                                                                                              |
| Primary Packed Measurements                                                                                                                                                                                                                                                            |                                                                                                                                         |
| Packaged Weight:                                                                                                                                                                                                                                                                       | 41kg                                                                                                                                    |
| Packaged Length:                                                                                                                                                                                                                                                                       | 1930mm                                                                                                                                  |
| Packaged Width:                                                                                                                                                                                                                                                                        | 565mm                                                                                                                                   |
| Packaged Height:                                                                                                                                                                                                                                                                       | 170mm                                                                                                                                   |
| Packaging Weight                                                                                                                                                                                                                                                                       |                                                                                                                                         |
| Card:                                                                                                                                                                                                                                                                                  | 2.7kg                                                                                                                                   |
| Paper:                                                                                                                                                                                                                                                                                 | N/A                                                                                                                                     |
| Wood:                                                                                                                                                                                                                                                                                  | N/A                                                                                                                                     |
| Plastic:                                                                                                                                                                                                                                                                               | 0.002kg                                                                                                                                 |
| General Information                                                                                                                                                                                                                                                                    |                                                                                                                                         |
|                                                                                                                                                                                                                                                                                        |                                                                                                                                         |
| Construction Material:                                                                                                                                                                                                                                                                 | Aluminimum / Glass                                                                                                                      |
| Construction Material:<br>Installation Type:                                                                                                                                                                                                                                           | Wall Mounted                                                                                                                            |
| Construction Material:<br>Installation Type:<br>Colour / Finish:                                                                                                                                                                                                                       |                                                                                                                                         |
| Construction Material: Installation Type: Colour / Finish: Enclosure Attributes                                                                                                                                                                                                        | Wall Mounted<br>Chrome / Clear Glass                                                                                                    |
| Construction Material: Installation Type: Colour / Finish: Enclosure Attributes Adjustment:                                                                                                                                                                                            | Wall Mounted                                                                                                                            |
| Construction Material: Installation Type: Colour / Finish: Enclosure Attributes Adjustment: Aqua-Shield:                                                                                                                                                                               | Wall Mounted<br>Chrome / Clear Glass<br>770 - 790mm<br>Yes                                                                              |
| Construction Material: Installation Type: Colour / Finish: Enclosure Attributes Adjustment: Aqua-Shield: Hinge Type:                                                                                                                                                                   | Wall Mounted Chrome / Clear Glass  770 - 790mm Yes Slider                                                                               |
| Construction Material: Installation Type: Colour / Finish: Enclosure Attributes Adjustment: Aqua-Shield: Hinge Type: Door Type:                                                                                                                                                        | Wall Mounted Chrome / Clear Glass  770 - 790mm Yes Slider Single Door                                                                   |
| Construction Material: Installation Type: Colour / Finish: Enclosure Attributes Adjustment: Aqua-Shield: Hinge Type: Door Type: Frame Type:                                                                                                                                            | Wall Mounted Chrome / Clear Glass  770 - 790mm Yes Slider Single Door Framed                                                            |
| Construction Material: Installation Type: Colour / Finish: Enclosure Attributes Adjustment: Aqua-Shield: Hinge Type: Door Type: Frame Type: Glass Type:                                                                                                                                | Wall Mounted Chrome / Clear Glass  770 - 790mm Yes Slider Single Door Framed Clear                                                      |
| Construction Material: Installation Type: Colour / Finish: Enclosure Attributes Adjustment: Aqua-Shield: Hinge Type: Door Type: Frame Type: Glass Type: Radius:                                                                                                                        | Wall Mounted Chrome / Clear Glass  770 - 790mm Yes Slider Single Door Framed Clear 550                                                  |
| Construction Material: Installation Type: Colour / Finish: Enclosure Attributes Adjustment: Aqua-Shield: Hinge Type: Door Type: Frame Type: Glass Type: Radius: Entry Width:                                                                                                           | Wall Mounted Chrome / Clear Glass  770 - 790mm Yes Slider Single Door Framed Clear 550 480                                              |
| Construction Material: Installation Type: Colour / Finish: Enclosure Attributes Adjustment: Aqua-Shield: Hinge Type: Door Type: Frame Type: Glass Type: Radius: Entry Width: Door In Swing:                                                                                            | Wall Mounted Chrome / Clear Glass  770 - 790mm Yes Slider Single Door Framed Clear 550 480 N/A                                          |
| Construction Material: Installation Type: Colour / Finish: Enclosure Attributes Adjustment: Aqua-Shield: Hinge Type: Door Type: Frame Type: Glass Type: Radius: Entry Width: Door In Swing: Door Out Swing:                                                                            | Wall Mounted Chrome / Clear Glass  770 - 790mm Yes Slider Single Door Framed Clear 550 480 N/A N/A                                      |
| Construction Material: Installation Type: Colour / Finish: Enclosure Attributes Adjustment: Aqua-Shield: Hinge Type: Door Type: Frame Type: Glass Type: Radius: Entry Width: Door In Swing: Door Out Swing: Enclosure Shape:                                                           | Wall Mounted Chrome / Clear Glass  770 - 790mm Yes Slider Single Door Framed Clear 550 480 N/A N/A Quadrant                             |
| Construction Material: Installation Type: Colour / Finish: Enclosure Attributes Adjustment: Aqua-Shield: Hinge Type: Door Type: Frame Type: Glass Type: Radius: Entry Width: Door In Swing: Door Out Swing: Enclosure Shape: Glass Thickness:                                          | Wall Mounted Chrome / Clear Glass  770 - 790mm Yes Slider Single Door Framed Clear 550 480 N/A N/A Quadrant Fixed 5 / Moving 6mm        |
| Construction Material: Installation Type: Colour / Finish: Enclosure Attributes Adjustment: Aqua-Shield: Hinge Type: Door Type: Frame Type: Glass Type: Radius: Entry Width: Door In Swing: Door Out Swing: Enclosure Shape: Glass Thickness: Profile Finish/Colour:                   | Wall Mounted Chrome / Clear Glass  770 - 790mm Yes Slider Single Door Framed Clear 550 480 N/A N/A Quadrant Fixed 5 / Moving 6mm Chrome |
| Construction Material: Installation Type: Colour / Finish: Enclosure Attributes Adjustment: Aqua-Shield: Hinge Type: Door Type: Frame Type: Glass Type: Radius: Entry Width: Door In Swing: Door Out Swing: Enclosure Shape: Glass Thickness: Profile Finish/Colour: Profile Material: | Wall Mounted Chrome / Clear Glass  770 - 790mm Yes Slider Single Door Framed Clear 550 480 N/A N/A Quadrant Fixed 5 / Moving 6mm        |
| Construction Material: Installation Type: Colour / Finish: Enclosure Attributes Adjustment: Aqua-Shield: Hinge Type: Door Type: Frame Type: Glass Type: Radius: Entry Width: Door In Swing: Door Out Swing: Enclosure Shape: Glass Thickness: Profile Finish/Colour:                   | Wall Mounted Chrome / Clear Glass  770 - 790mm Yes Slider Single Door Framed Clear 550 480 N/A N/A Quadrant Fixed 5 / Moving 6mm Chrome |