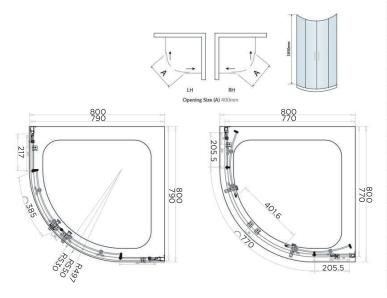

## **Technical Data Sheet**

800mm Double Door Quadrant

| Product Meaurements         |                      |
|-----------------------------|----------------------|
| Product Weight:             | 38kg                 |
| Product Width:              | 790mm                |
| Product Height:             | 1850mm               |
| Product Depth:              | 6mm                  |
| Product Length:             | 790mm                |
| Product Transportation      |                      |
| Barcode:                    | 5060500648770        |
| Country of Origin:          | China                |
| Comodity Code:              | 7610909095           |
| Primary Packed Measurements |                      |
| Packaged Weight:            | 41.5kg               |
| Packaged Length:            | 1940mm               |
| Packaged Width:             | 445mm                |
| Packaged Height:            | 155mm                |
| Packaging Weight            |                      |
| Card:                       | 2.7kg                |
| Paper:                      | N/A                  |
| Wood:                       | N/A                  |
| Plastic:                    | 0.4kg                |
| General Information         |                      |
| Construction Material:      | Aluminimum / Glass   |
| Installation Type:          | Wall Mounted         |
| Colour / Finish:            | Chrome / Clear Glass |
| Enclosure Attributes        |                      |
| Adjustment:                 | 770 - 790mm          |
| Aqua-Shield:                | Yes                  |
| Hinge Type:                 | Slider               |
| Door Type:                  | Double Door          |
| Frame Type:                 | Framed               |
| Glass Type:                 | Clear                |
| Radius:                     | 550                  |
| Entry Width:                | 400                  |
| Door In Swing:              | N/A                  |
| Door Out Swing:             | N/A                  |
| Enclosure Shape:            | Quadrant             |
| Glass Thickness:            | Fixed 5 / Moving 6mm |
| Profile Finish/Colour:      | Chrome               |
| Profile Material:           | Aluminium            |
| Compliance DOP              |                      |
| HBDOC005 / HBDOC006         |                      |