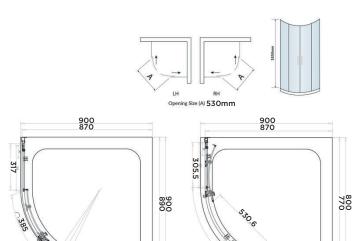

## essential BATHROOMS

PS50 P550 P550

| Product Meaurements         |                      |
|-----------------------------|----------------------|
| Product Weight:             | 42.5kg               |
| Product Width:              | 890mm                |
| Product Height:             | 1850mm               |
| Product Depth:              | 6mm                  |
| Product Length:             | 890mm                |
| Product Transportation      |                      |
| Barcode:                    | 5060500648787        |
| Country of Origin:          | China                |
| Comodity Code:              | 7610909095           |
| Primary Packed Measurements |                      |
| Packaged Weight:            | 46kg                 |
| Packaged Length:            | 1940mm               |
| Packaged Width:             | 500mm                |
| Packaged Height:            | 155mm                |
| Packaging Weight            |                      |
| Card:                       | 2.8kg                |
| Paper:                      | N/A                  |
| Wood:                       | N/A                  |
| Plastic:                    | 0.4kg                |
| General Information         |                      |
| Construction Material:      | Aluminimum / Glass   |
| Installation Type:          | Wall Mounted         |
| Colour / Finish:            | Chrome / Clear Glass |
| Enclosure Attributes        |                      |
| Adjustment:                 | 870 - 890mm          |
| Aqua-Shield:                | Yes                  |
| Hinge Type:                 | Slider               |
| Door Type:                  | Double Door          |
| Frame Type:                 | Framed               |
| Glass Type:                 | Clear                |
| Radius:                     | 550                  |
| Entry Width:                | 530                  |
| Door In Swing:              | N/A                  |
| Door Out Swing:             | N/A                  |
| Enclosure Shape:            | Quadrant             |
| Glass Thickness:            | Fixed 5 / Moving 6mm |
| Profile Finish/Colour:      | Chrome               |
| Profile Material:           | Aluminium            |
| Compliance DOP              |                      |
| HBDOC005 / HBDOC006         |                      |
|                             |                      |

305.5