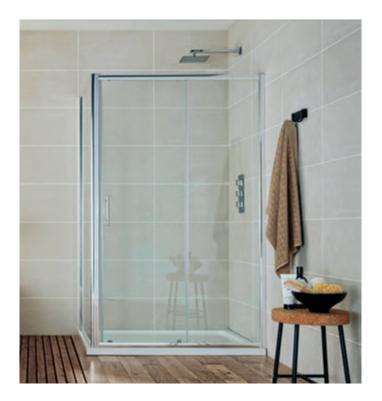

## essential BATHROOMS

1400mm Sliding Door EDH14

|   |      |       | ㅂ |
|---|------|-------|---|
|   | 45   | 589.5 | - |
| - | 1280 |       |   |

| Product Meaurements               |                      |  |  |
|-----------------------------------|----------------------|--|--|
| Product Weight:                   | 36kg                 |  |  |
| Product Weight.<br>Product Width: | 1390mm               |  |  |
| Product Height:                   | 1850mm               |  |  |
| Product Depth:                    | 6mm                  |  |  |
| Product Length:                   | N/A                  |  |  |
| Product Transportation            |                      |  |  |
| Barcode:                          | 5060500647261        |  |  |
| Country of Origin:                | China                |  |  |
| Comodity Code:                    | 7610909095           |  |  |
| Primary Packed Measurements       |                      |  |  |
| Packaged Weight:                  | 40kg                 |  |  |
| Packaged Length:                  | 1930mm               |  |  |
| Packaged Width:                   | 735mm                |  |  |
| Packaged Height:                  | 80mm                 |  |  |
| Packaging Weight                  |                      |  |  |
| Card:                             | 2.9kg                |  |  |
| Paper:                            | N/A                  |  |  |
| Wood:                             | N/A                  |  |  |
| Plastic:                          | N/A                  |  |  |
| General Information               |                      |  |  |
| Construction Material:            | Aluminimum / Glass   |  |  |
| Installation Type:                | Wall Mounted         |  |  |
| Colour / Finish:                  | Chrome / Clear Glass |  |  |
| Enclosure Attributes              |                      |  |  |
| Adjustment:                       | 1350-1390mm          |  |  |
| Aqua-Shield:                      | Yes                  |  |  |
| Hinge Type:                       | Slider               |  |  |
| Door Type:                        | Single Door          |  |  |
| Frame Type:                       | Framed               |  |  |
| Glass Type:                       | Clear                |  |  |
| Radius:                           | N/A                  |  |  |
| Entry Width:                      | 580mm                |  |  |
| Door In Swing:                    | N/A                  |  |  |
| Door Out Swing:                   | N/A                  |  |  |
| Enclosure Shape:                  | Rectangular          |  |  |
| Glass Thickness:                  | Fixed 5 / Moving 6mm |  |  |
| Profile Finish/Colour:            | Chrome               |  |  |
| Profile Material:                 | Aluminium            |  |  |
| Compliance DOP                    |                      |  |  |
| HBDOC005 / HBDOC006               |                      |  |  |