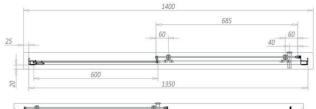

## essential BATHROOMS

1400mm Sliding Door EDH14

|   |      |       | ㅂ |
|---|------|-------|---|
|   | 45   | 589.5 | - |
| - | 1280 |       |   |

| Product Meaurements               |                      |  |  |
|-----------------------------------|----------------------|--|--|
| Product Weight:                   | 36kg                 |  |  |
| Product Weight.<br>Product Width: | 1390mm               |  |  |
| Product Height:                   | 1850mm               |  |  |
| Product Depth:                    | 6mm                  |  |  |
| Product Length:                   | N/A                  |  |  |
| Product Transportation            |                      |  |  |
| Barcode:                          | 5060500647261        |  |  |
| Country of Origin:                | China                |  |  |
| Comodity Code:                    | 7610909095           |  |  |
| Primary Packed Measurements       |                      |  |  |
| Packaged Weight:                  | 40kg                 |  |  |
| Packaged Length:                  | 1930mm               |  |  |
| Packaged Width:                   | 735mm                |  |  |
| Packaged Height:                  | 80mm                 |  |  |
| Packaging Weight                  |                      |  |  |
| Card:                             | 2.9kg                |  |  |
| Paper:                            | N/A                  |  |  |
| Wood:                             | N/A                  |  |  |
| Plastic:                          | N/A                  |  |  |
| General Information               |                      |  |  |
| Construction Material:            | Aluminimum / Glass   |  |  |
| Installation Type:                | Wall Mounted         |  |  |
| Colour / Finish:                  | Chrome / Clear Glass |  |  |
| Enclosure Attributes              |                      |  |  |
| Adjustment:                       | 1350-1390mm          |  |  |
| Aqua-Shield:                      | Yes                  |  |  |
| Hinge Type:                       | Slider               |  |  |
| Door Type:                        | Single Door          |  |  |
| Frame Type:                       | Framed               |  |  |
| Glass Type:                       | Clear                |  |  |
| Radius:                           | N/A                  |  |  |
| Entry Width:                      | 580mm                |  |  |
| Door In Swing:                    | N/A                  |  |  |
| Door Out Swing:                   | N/A                  |  |  |
| Enclosure Shape:                  | Rectangular          |  |  |
| Glass Thickness:                  | Fixed 5 / Moving 6mm |  |  |
| Profile Finish/Colour:            | Chrome               |  |  |
| Profile Material:                 | Aluminium            |  |  |
| Compliance DOP                    |                      |  |  |
| HBDOC005 / HBDOC006               |                      |  |  |