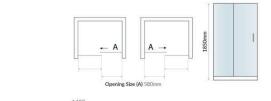

## essential BATHROOMS

1400mm Sliding Door EDH14

|   |      |       | ㅂ |
|---|------|-------|---|
|   | 45   | 589.5 | - |
| - | 1280 |       |   |

| Product Meaurements               |                      |  |  |
|-----------------------------------|----------------------|--|--|
| Product Weight:                   | 36kg                 |  |  |
| Product Weight.<br>Product Width: | 1390mm               |  |  |
| Product Height:                   | 1850mm               |  |  |
| Product Depth:                    | 6mm                  |  |  |
| Product Length:                   | N/A                  |  |  |
| Product Transportation            |                      |  |  |
| Barcode:                          | 5060500647261        |  |  |
| Country of Origin:                | China                |  |  |
| Comodity Code:                    | 7610909095           |  |  |
| Primary Packed Measurements       |                      |  |  |
| Packaged Weight:                  | 40kg                 |  |  |
| Packaged Length:                  | 1930mm               |  |  |
| Packaged Width:                   | 735mm                |  |  |
| Packaged Height:                  | 80mm                 |  |  |
| Packaging Weight                  |                      |  |  |
| Card:                             | 2.9kg                |  |  |
| Paper:                            | N/A                  |  |  |
| Wood:                             | N/A                  |  |  |
| Plastic:                          | N/A                  |  |  |
| General Information               |                      |  |  |
| Construction Material:            | Aluminimum / Glass   |  |  |
| Installation Type:                | Wall Mounted         |  |  |
| Colour / Finish:                  | Chrome / Clear Glass |  |  |
| Enclosure Attributes              |                      |  |  |
| Adjustment:                       | 1350-1390mm          |  |  |
| Aqua-Shield:                      | Yes                  |  |  |
| Hinge Type:                       | Slider               |  |  |
| Door Type:                        | Single Door          |  |  |
| Frame Type:                       | Framed               |  |  |
| Glass Type:                       | Clear                |  |  |
| Radius:                           | N/A                  |  |  |
| Entry Width:                      | 580mm                |  |  |
| Door In Swing:                    | N/A                  |  |  |
| Door Out Swing:                   | N/A                  |  |  |
| Enclosure Shape:                  | Rectangular          |  |  |
| Glass Thickness:                  | Fixed 5 / Moving 6mm |  |  |
| Profile Finish/Colour:            | Chrome               |  |  |
| Profile Material:                 | Aluminium            |  |  |
| Compliance DOP                    |                      |  |  |
| HBDOC005 / HBDOC006               |                      |  |  |