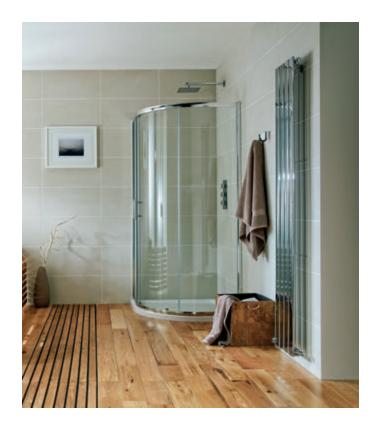

## **Technical Data Sheet**

900mm Single Door Quadrant EDH67

## essential BATHROOMS

| Due du et Maeuwere ente |                      |
|-------------------------|----------------------|
| Product Meaurements     | 424                  |
| Product Weight:         | 42kg                 |
| Product Width:          | 890mm                |
| Product Height:         | 1850mm               |
| Product Depth:          | 6mm                  |
| Product Length:         | 890mm                |
| Product Transportation  |                      |
| Barcode:                | 5060500647186        |
| Country of Origin:      | China                |
| Comodity Code:          | 7610909095           |
| Primary Packed Measurer |                      |
| Packaged Weight:        | 45.5kg               |
| Packaged Length:        | 1930mm               |
| Packaged Width:         | 615mm                |
| Packaged Height:        | 170mm                |
| Packaging Weight        |                      |
| Card:                   | 2.8kg                |
| Paper:                  | N/A                  |
| Wood:                   | N/A                  |
| Plastic:                | 0.05kg               |
| General Information     |                      |
| Construction Material:  | Aluminimum / Glass   |
| Installation Type:      | Wall Mounted         |
| Colour / Finish:        | Chrome / Clear Glass |
| Enclosure Attributes    |                      |
| Adjustment:             | 870 - 890mm          |
| Aqua-Shield:            | Yes                  |
| Hinge Type:             | Slider               |
| Door Type:              | Single Door          |
| Frame Type:             | Framed               |
| Glass Type:             | Clear                |
| Radius:                 | 550                  |
| Entry Width:            | 450                  |
| Door In Swing:          | N/A                  |
| Door Out Swing:         | N/A                  |
| Enclosure Shape:        | Quadrant             |
| Glass Thickness:        | Fixed 5 / Moving 6mm |
| Profile Finish/Colour:  | Chrome               |
| Profile Material:       | Aluminium            |
| Compliance DOP          |                      |
| HBDOC005 / HBDOC006     |                      |