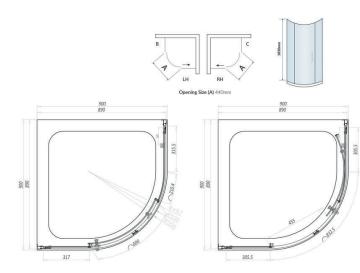

## essential BATHROOMS

| Due du et Maeuwere ente |                      |
|-------------------------|----------------------|
| Product Meaurements     | 424                  |
| Product Weight:         | 42kg                 |
| Product Width:          | 890mm                |
| Product Height:         | 1850mm               |
| Product Depth:          | 6mm                  |
| Product Length:         | 890mm                |
| Product Transportation  |                      |
| Barcode:                | 5060500647186        |
| Country of Origin:      | China                |
| Comodity Code:          | 7610909095           |
| Primary Packed Measurer |                      |
| Packaged Weight:        | 45.5kg               |
| Packaged Length:        | 1930mm               |
| Packaged Width:         | 615mm                |
| Packaged Height:        | 170mm                |
| Packaging Weight        |                      |
| Card:                   | 2.8kg                |
| Paper:                  | N/A                  |
| Wood:                   | N/A                  |
| Plastic:                | 0.05kg               |
| General Information     |                      |
| Construction Material:  | Aluminimum / Glass   |
| Installation Type:      | Wall Mounted         |
| Colour / Finish:        | Chrome / Clear Glass |
| Enclosure Attributes    |                      |
| Adjustment:             | 870 - 890mm          |
| Aqua-Shield:            | Yes                  |
| Hinge Type:             | Slider               |
| Door Type:              | Single Door          |
| Frame Type:             | Framed               |
| Glass Type:             | Clear                |
| Radius:                 | 550                  |
| Entry Width:            | 450                  |
| Door In Swing:          | N/A                  |
| Door Out Swing:         | N/A                  |
| Enclosure Shape:        | Quadrant             |
| Glass Thickness:        | Fixed 5 / Moving 6mm |
| Profile Finish/Colour:  | Chrome               |
| Profile Material:       | Aluminium            |
| Compliance DOP          |                      |
| HBDOC005 / HBDOC006     |                      |