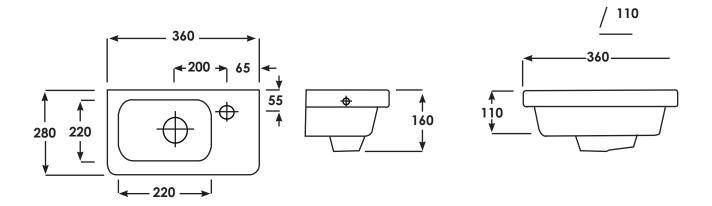

## EC7009 Ivy 36cm Slimline Basin

| SIZE      | 360 x 280mm                        |
|-----------|------------------------------------|
| TAP HOLE  | Single tap hole                    |
| OVER FLOW | Over flow built in                 |
| MATERIAL  | Vitreous China                     |
| WEIGHT    | 7.50 kg                            |
| COLOURS   | Alpine White                       |
| FIXING    | Fisher fittings supplied for basin |

Dimensions: All measurements are in millimeters and are subject to normal manufacturing variations. Note: Due to a continuing development programme to improve design and performance, the manufacturer reserves all rights to vary specifications without prior informations. Please note accessories are for photographic use only.