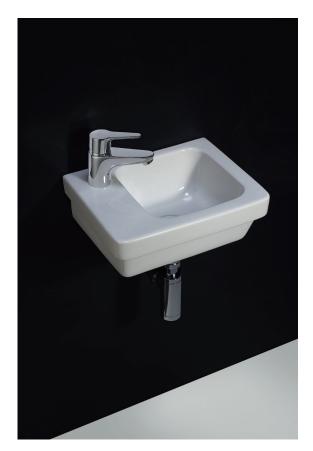

## **Technical Data Sheet**

Ivy 36cm Slimline Basin EC7009

## EC7009 Ivy 36cm Slimline Basin

| SIZE      | 360 x 280mm                        |
|-----------|------------------------------------|
| TAP HOLE  | Single tap hole                    |
| OVER FLOW | Over flow built in                 |
| MATERIAL  | Vitreous China                     |
| WEIGHT    | 7.50 kg                            |
| COLOURS   | Alpine White                       |
| FIXING    | Fisher fittings supplied for basin |