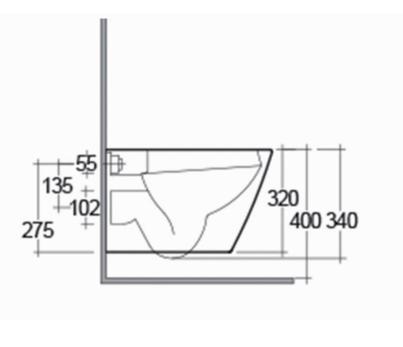

## **SPECIFICATION**

Please use the reference codes shown below:

| SIZE                                      | 520 x 360mm           |
|-------------------------------------------|-----------------------|
| TRAP                                      | P Trap                |
| SOFT CLOSE SEAT With quick release hinges |                       |
| APPROVALS                                 | WRAS 1407003          |
| MATERIAL                                  | Vitreous china        |
| WEIGHT                                    | 28.50 kg              |
| COLOURS                                   | Alpine White          |
| FIXING                                    | Pan fittings supplied |

Dimensions: All measurements are in millimeters and are subject to normal manufacturing variations.

Note: Due to a continuing development programme to improve design and performance, the manufacturer reserves all rights to vary specifications without prior informations. Please note accessories are for photographic use only.