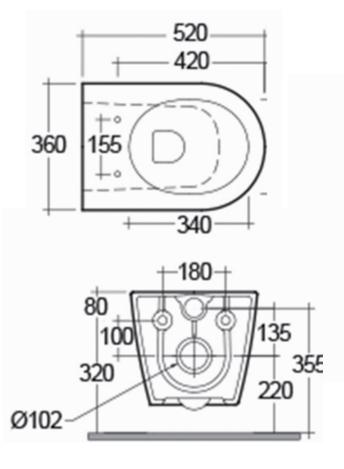

## **SPECIFICATION**

Please use the reference codes shown below:

| SIZE                                      | 520 x 360mm           |
|-------------------------------------------|-----------------------|
| TRAP                                      | P Trap                |
| SOFT CLOSE SEAT With quick release hinges |                       |
| APPROVALS                                 | WRAS 1407003          |
| MATERIAL                                  | Vitreous china        |
| WEIGHT                                    | 28.50 kg              |
| COLOURS                                   | Alpine White          |
| FIXING                                    | Pan fittings supplied |

Dimensions: All measurements are in millimeters and are subject to normal manufacturing variations.

Note: Due to a continuing development programme to improve design and performance, the manufacturer reserves all rights to vary specifications without prior informations. Please note accessories are for photographic use only.