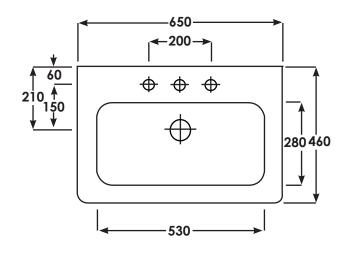

## EC7004 / EC7006 Ivy 65cm Basin and Full Pedestal

| SIZE      | 650 x 460mm                        |
|-----------|------------------------------------|
| TAP HOLE  | Single tap hole                    |
| OVER FLOW | Over flow built in                 |
| MATERIAL  | Vitreous China                     |
| WEIGHT    | 30.80 kg                           |
| COLOURS   | Alpine White                       |
| FIXING    | Fisher fittings supplied for basin |

Dimensions: All measurements are in millimeters and are subject to normal manufacturing variations. Note: Due to a continuing development programme to improve design and performance, the manufacturer reserves all rights to vary specifications without prior informations. Please note accessories are for photographic use only.