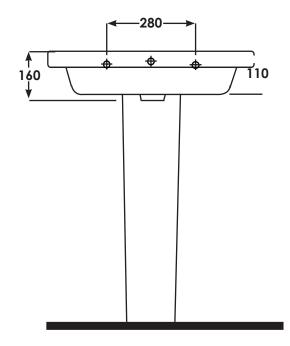

## EC7004 / EC7006 Ivy 65cm Basin and Full Pedestal

| SIZE      | 650 x 460mm                        |
|-----------|------------------------------------|
| TAP HOLE  | Single tap hole                    |
| OVER FLOW | Over flow built in                 |
| MATERIAL  | Vitreous China                     |
| WEIGHT    | 30.80 kg                           |
| COLOURS   | Alpine White                       |
| FIXING    | Fisher fittings supplied for basin |

Dimensions: All measurements are in millimeters and are subject to normal manufacturing variations. Note: Due to a continuing development programme to improve design and performance, the manufacturer reserves all rights to vary specifications without prior informations. Please note accessories are for photographic use only.