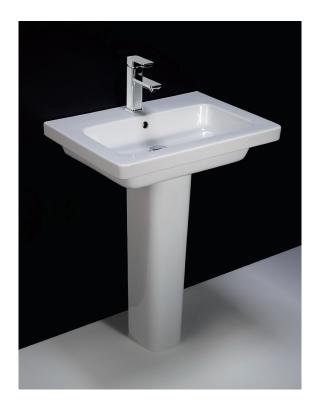

## **Technical Data Sheet**

Ivy 65cm Basin and Full Pedestal EC7004 / EC7006

## EC7004 / EC7006 Ivy 65cm Basin and Full Pedestal

| SIZE      | 650 x 460mm                        |
|-----------|------------------------------------|
| TAP HOLE  | Single tap hole                    |
| OVER FLOW | Over flow built in                 |
| MATERIAL  | Vitreous China                     |
| WEIGHT    | 30.80 kg                           |
| COLOURS   | Alpine White                       |
| FIXING    | Fisher fittings supplied for basin |