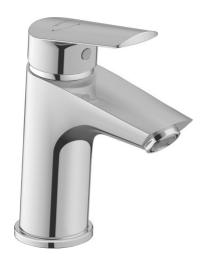

## Single lever basin mixer S FreshStart # N11011002010

| Single lever basin mixer S FreshStart                                                                                                                                                                                                                      | Dimension    | Weight | Order number |
|------------------------------------------------------------------------------------------------------------------------------------------------------------------------------------------------------------------------------------------------------------|--------------|--------|--------------|
| Ceramic cartridge, in centre position cold water, projection 100 mm, Flexible connection hoses 3/8 ",, flow rate 4,5 l/min (3 bar), Normal spray, connection size DN15, chrome, recommended operating pressure 3 - 5 bar, without pop-up waste set, 156 mm |              |        |              |
| Colors                                                                                                                                                                                                                                                     |              |        |              |
| 10 Chrome                                                                                                                                                                                                                                                  |              |        |              |
| Variant                                                                                                                                                                                                                                                    |              |        |              |
|                                                                                                                                                                                                                                                            |              |        | N11011002010 |
|                                                                                                                                                                                                                                                            |              |        |              |
| Recommended basins                                                                                                                                                                                                                                         |              |        |              |
| Handrinse basin, furniture handrinse basin with overflow, with tap platform, underneath glazed, $450\ x\ 350\ mm$                                                                                                                                          | 450 x 350 mm |        | 074345       |
| Handrinse basin, furniture handrinse basin with overflow, with tap platform, underneath glazed, $500 \times 400 \text{ mm}$                                                                                                                                | 500 x 400 mm |        | 074350       |
| Handrinse basin without overflow, with tap platform, tap hole on right side, fixings included, underneath glazed, 360 x 220 mm                                                                                                                             | 360 x 220 mm |        | 074536       |
|                                                                                                                                                                                                                                                            |              |        |              |