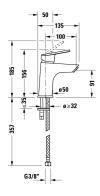

## Single lever basin mixer S FreshStart # N11011002010

| Single lever basin mixer S FreshStart                                                                                                                                                                                                                      | Dimension    | Weight | Order number |
|------------------------------------------------------------------------------------------------------------------------------------------------------------------------------------------------------------------------------------------------------------|--------------|--------|--------------|
| Ceramic cartridge, in centre position cold water, projection 100 mm, Flexible connection hoses 3/8 ",, flow rate 4,5 l/min (3 bar), Normal spray, connection size DN15, chrome, recommended operating pressure 3 - 5 bar, without pop-up waste set, 156 mm |              |        |              |
| Colors                                                                                                                                                                                                                                                     |              |        |              |
| 10 Chrome                                                                                                                                                                                                                                                  |              |        |              |
| Variant                                                                                                                                                                                                                                                    |              |        |              |
|                                                                                                                                                                                                                                                            |              |        | N11011002010 |
|                                                                                                                                                                                                                                                            |              |        |              |
| Recommended basins                                                                                                                                                                                                                                         |              |        |              |
| Handrinse basin, furniture handrinse basin with overflow, with tap platform, underneath glazed, $450\ x\ 350\ mm$                                                                                                                                          | 450 x 350 mm |        | 074345       |
| Handrinse basin, furniture handrinse basin with overflow, with tap platform, underneath glazed, $500 \times 400 \text{ mm}$                                                                                                                                | 500 x 400 mm |        | 074350       |
| Handrinse basin without overflow, with tap platform, tap hole on right side, fixings included, underneath glazed, 360 x 220 mm                                                                                                                             | 360 x 220 mm |        | 074536       |
|                                                                                                                                                                                                                                                            |              |        |              |

All drawings contain the necessary measurements which are subject to standard tolerances. They are stated in mm and are non-binding. Exact measurements, in particular for customised installation scenarios, can only be taken from the finished piece.