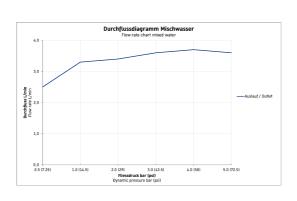

## Single lever basin mixer S FreshStart # N11011002010

| Single lever basin mixer S FreshStart                                                                                                                                                                                                                      | Dimension    | Weight | Order number |
|------------------------------------------------------------------------------------------------------------------------------------------------------------------------------------------------------------------------------------------------------------|--------------|--------|--------------|
| Ceramic cartridge, in centre position cold water, projection 100 mm, Flexible connection hoses 3/8 ",, flow rate 4,5 l/min (3 bar), Normal spray, connection size DN15, chrome, recommended operating pressure 3 - 5 bar, without pop-up waste set, 156 mm |              |        |              |
| Colors                                                                                                                                                                                                                                                     |              |        |              |
| 10 Chrome                                                                                                                                                                                                                                                  |              |        |              |
| Variant                                                                                                                                                                                                                                                    |              |        |              |
|                                                                                                                                                                                                                                                            |              |        | N11011002010 |
|                                                                                                                                                                                                                                                            |              |        |              |
| Recommended basins                                                                                                                                                                                                                                         |              |        |              |
| Handrinse basin, furniture handrinse basin with overflow, with tap platform, underneath glazed, $450\ x\ 350\ mm$                                                                                                                                          | 450 x 350 mm |        | 074345       |
| Handrinse basin, furniture handrinse basin with overflow, with tap platform, underneath glazed, $500 \times 400 \text{ mm}$                                                                                                                                | 500 x 400 mm |        | 074350       |
| Handrinse basin without overflow, with tap platform, tap hole on right side, fixings included, underneath glazed, 360 x 220 mm                                                                                                                             | 360 x 220 mm |        | 074536       |
|                                                                                                                                                                                                                                                            |              |        |              |