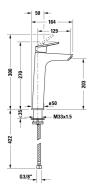

## Single lever basin mixer L # N11030002010

|< 270 mm >|

| Single lever basin mixer L                                                                                                                                                                                                           | Dimension | Weight | Order number |
|--------------------------------------------------------------------------------------------------------------------------------------------------------------------------------------------------------------------------------------|-----------|--------|--------------|
| Ceramic cartridge, projection 129 mm, Flexible connection<br>hoses 3/8 ",, Normal spray, flow rate 5,0 l/min (3 bar),<br>connection size DN15, chrome, recommended operating<br>pressure 3 - 5 bar, without pop-up waste set, 270 mm |           |        |              |
| Colors                                                                                                                                                                                                                               |           |        |              |
| 10 Chrome                                                                                                                                                                                                                            |           |        |              |
| Variant                                                                                                                                                                                                                              |           |        |              |
|                                                                                                                                                                                                                                      |           |        | N11030002010 |
|                                                                                                                                                                                                                                      |           |        |              |
|                                                                                                                                                                                                                                      |           |        |              |

All drawings contain the necessary measurements which are subject to standard tolerances. They are stated in mm and are non-binding. Exact measurements, in particular for customised installation scenarios, can only be taken from the finished piece.