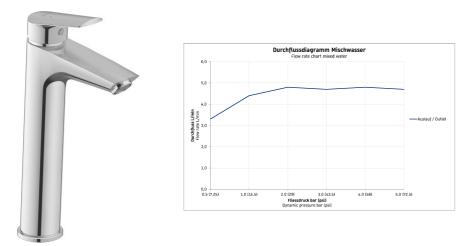

## Single lever basin mixer L # N11030002010

|< 270 mm >|

| Single lever basin mixer L                                                                                                                                                                                                           | Dimension | Weight | Order number |
|--------------------------------------------------------------------------------------------------------------------------------------------------------------------------------------------------------------------------------------|-----------|--------|--------------|
| Ceramic cartridge, projection 129 mm, Flexible connection<br>hoses 3/8 ",, Normal spray, flow rate 5,0 l/min (3 bar),<br>connection size DN15, chrome, recommended operating<br>pressure 3 - 5 bar, without pop-up waste set, 270 mm |           |        |              |
| Colors                                                                                                                                                                                                                               |           |        |              |
| 10 Chrome                                                                                                                                                                                                                            |           |        |              |
| Variant                                                                                                                                                                                                                              |           |        |              |
|                                                                                                                                                                                                                                      |           |        | N11030002010 |
|                                                                                                                                                                                                                                      |           |        |              |
|                                                                                                                                                                                                                                      |           |        |              |