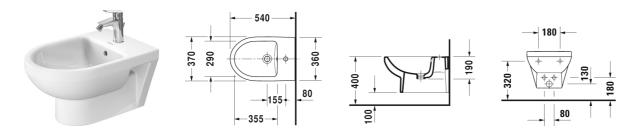

| Bidet wall mounted                                    | Dimension     | Weight    | Order number |
|-------------------------------------------------------|---------------|-----------|--------------|
| with overflow, with tap platform                      |               |           |              |
|                                                       |               |           |              |
| Colors                                                |               |           |              |
| 00 White Alpin                                        |               |           |              |
|                                                       |               |           |              |
| Variant                                               |               |           |              |
|                                                       | 370 x 540 mm  | 20.000 kg | 22791500002  |
|                                                       |               |           |              |
| Accessory                                             |               |           |              |
| Siphon for bidet with extended outlet pipe            | 1 1/4" mm     | 0.600 kg  | 005027       |
| Fixing for wall mounted bidet and wall mounted toilet | Ø 12 x 180 mm | 0.200 kg  | 006500       |
|                                                       |               |           |              |

All drawings contain the necessary measurements which are subject to standard tolerances. They are stated in mm and are non-binding. Exact measurements, in particular for customised installation scenarios, can only be taken from the finished piece.