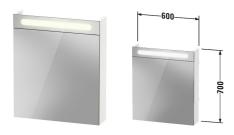

## Mirror cabinet # N17920L00003000 / N17920R00003000

|< 600 mm >|

| Dimension                                 | Weight                                                                    | Order number                                              |
|-------------------------------------------|---------------------------------------------------------------------------|-----------------------------------------------------------|
| g unit inside<br>xchangeable,<br>our, 5 W |                                                                           |                                                           |
|                                           |                                                                           |                                                           |
|                                           |                                                                           |                                                           |
|                                           |                                                                           |                                                           |
| 600 x 148 mm                              |                                                                           | N17920L00003000                                           |
| 600 x 148 mm                              |                                                                           | N17920R00003000                                           |
|                                           |                                                                           |                                                           |
| L) / right (R), Socket execution ple      | ase see side xxx                                                          |                                                           |
|                                           |                                                                           |                                                           |
|                                           |                                                                           |                                                           |
|                                           | g unit inside<br>kchangeable,<br>bur, 5 W<br>600 x 148 mm<br>600 x 148 mm | g unit inside<br>xchangeable,<br>bur, 5 W<br>600 x 148 mm |