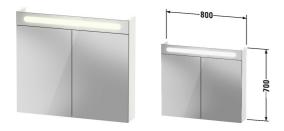

## Mirror cabinet # N17921000003000

|< 800 mm >|

| Mirror cabinet                                                                                                                                                                            | Dimension    | Weight | Order number    |
|-------------------------------------------------------------------------------------------------------------------------------------------------------------------------------------------|--------------|--------|-----------------|
| IP 44, 2 mirror doors, 2 glass shelves, 1 switch-plug unit inside right, LED (lifespan > 30.000 hours), lamps non-exchangeable, Energy class: C, LED module 4000 Kelvin light colour, 9 W |              |        |                 |
|                                                                                                                                                                                           |              |        |                 |
| Colors                                                                                                                                                                                    |              |        |                 |
| M00 White matt                                                                                                                                                                            |              |        |                 |
| Variant                                                                                                                                                                                   |              |        |                 |
|                                                                                                                                                                                           | 800 x 148 mm |        | N17921000003000 |
| Infobox                                                                                                                                                                                   |              |        |                 |
| Socket execution please see side xxx                                                                                                                                                      |              |        |                 |
|                                                                                                                                                                                           |              |        |                 |
|                                                                                                                                                                                           |              |        |                 |