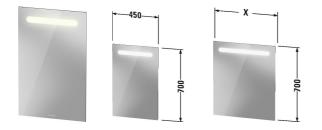

## |< 450 mm >|

| Mirror with lighting                                                                                                                                                   | Dimension   | Weight | Order number   |
|------------------------------------------------------------------------------------------------------------------------------------------------------------------------|-------------|--------|----------------|
| IP 44, LED single light field, external switch, LED (lifespan ><br>30.000 hours), lamps non-exchangeable, Energy class: C, LED<br>module 4000 Kelvin light colour, 4 W |             |        |                |
|                                                                                                                                                                        |             |        |                |
| Colors                                                                                                                                                                 |             |        |                |
| M00 White matt                                                                                                                                                         |             |        |                |
| Variant                                                                                                                                                                |             |        |                |
|                                                                                                                                                                        | 450 x 35 mm |        | N1795000000000 |
| Infobox                                                                                                                                                                |             |        |                |
| on/off function only with external wall switch possible                                                                                                                |             |        |                |
|                                                                                                                                                                        |             |        |                |