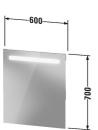

## |< 600 mm >|

| 9 44, LED single light field, external switch, LED (lifespan >                                     |             |                |
|----------------------------------------------------------------------------------------------------|-------------|----------------|
| 0.000 hours), lamps non-exchangeable, Energy class: C, LED<br>nodule 4000 Kelvin light colour, 5 W | 1           |                |
|                                                                                                    |             |                |
| olors                                                                                              |             |                |
| 100 White matt                                                                                     |             |                |
|                                                                                                    |             |                |
| ariant                                                                                             |             |                |
|                                                                                                    | 600 x 35 mm | N1795100000000 |
|                                                                                                    |             |                |
| nfobox                                                                                             |             |                |
| n/off function only with external wall switch possible                                             |             |                |
|                                                                                                    |             |                |

All drawings contain the necessary measurements which are subject to standard tolerances. They are stated in mm and are non-binding. Exact measurements, in particular for customised installation scenarios, can only be taken from the finished piece.