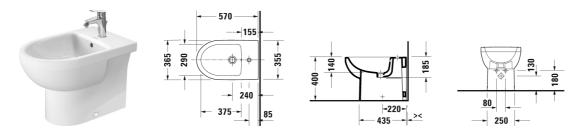

## **Duravit No.1 Bidet floor standing** # 22961000002

|< 370 mm >|

| Bidet floor standing                                             | Dimension    | Weight          | Order number |
|------------------------------------------------------------------|--------------|-----------------|--------------|
| back to wall, with overflow, with tap platform, fixings included | l            |                 |              |
| Colors                                                           |              |                 |              |
| 00 White Alpin                                                   |              |                 |              |
|                                                                  |              |                 |              |
| Variant                                                          |              |                 |              |
|                                                                  | 370 x 570 mm | 26.800 kilogram | 22961000002  |

All drawings contain the necessary measurements which are subject to standard tolerances. They are stated in mm and are non-binding. Exact measurements, in particular for customised installation scenarios, can only be taken from the finished piece.