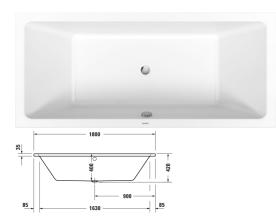

## |< 1800 mm >|

| Bathtub                                                                                                                                                                                                                                              | Dimension     | Weight    | Order number    |
|------------------------------------------------------------------------------------------------------------------------------------------------------------------------------------------------------------------------------------------------------|---------------|-----------|-----------------|
| rectangle, built-in, with two backrest slopes, sanitary acrylic ,<br>Filling capacity 160 l , water level 300 mm                                                                                                                                     |               |           |                 |
| Colors                                                                                                                                                                                                                                               |               |           |                 |
| 00 White Alpin                                                                                                                                                                                                                                       |               |           |                 |
| Variant                                                                                                                                                                                                                                              |               |           |                 |
| Basic model                                                                                                                                                                                                                                          | 1800 x 800 mm | 25.000 kg | 700492000000000 |
|                                                                                                                                                                                                                                                      |               |           |                 |
| Suitable products                                                                                                                                                                                                                                    |               |           |                 |
| Bathtub anchors for mounting and support of D-Code/D-<br>Neo/Duravit No.1 bathtubs and D-Code shower trays, 3 pieces,                                                                                                                                |               |           | 790125          |
| Rubber profile for noise reduction, length: 3300 mm, Width: 70<br>mm,                                                                                                                                                                                | I             |           | 790126          |
| Support frame for D-Code/D-Neo/Duravit No.1 bathtubs and D-<br>Code shower trays, with length > 1000 mm, height-adjustable<br>from 115 - 180 mm, height-adjustable from 135 - 165 mm if a<br>noise reduction set for shower trays is used, 2 pieces, |               |           | 790127          |
| Noise reduction set for acrylic bathtubs ****, Contents: noise<br>reduction bathtub anchors, bitumen pads, rubber profile #<br>790126,                                                                                                               |               |           | 791368          |
| Waste and overflow Quadroval with water inlet, chrome, for<br>Happy D.2 bathtubs, outlet diameter 52 mm, *, bowden cable<br>700 mm,                                                                                                                  |               |           | 792217          |
| Waste and overflow chrome, for D-Neo/Duravit No.1 bathtubs<br>with central outlet, outlet diameter 52 mm, bowden cable 700<br>mm,                                                                                                                    |               |           | 791287          |
| Styrene Support Box for # 700492,                                                                                                                                                                                                                    |               |           | 792444          |

All drawings contain the necessary measurements which are subject to standard tolerances. They are stated in mm and are non-binding. Exact measurements, in particular for customised installation scenarios, can only be taken from the finished piece.