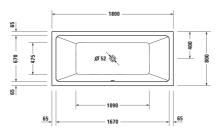

## |< 1800 mm >|

| Bathtub                                                                                                                                                                                                                                              | Dimension     | Weight    | Order number    |
|------------------------------------------------------------------------------------------------------------------------------------------------------------------------------------------------------------------------------------------------------|---------------|-----------|-----------------|
| rectangle, built-in, with two backrest slopes, sanitary acrylic ,<br>Filling capacity 160 l , water level 300 mm                                                                                                                                     |               |           |                 |
| Colors                                                                                                                                                                                                                                               |               |           |                 |
| 00 White Alpin                                                                                                                                                                                                                                       |               |           |                 |
| Variant                                                                                                                                                                                                                                              |               |           |                 |
| Basic model                                                                                                                                                                                                                                          | 1800 x 800 mm | 25.000 kg | 700492000000000 |
|                                                                                                                                                                                                                                                      |               |           |                 |
| Suitable products                                                                                                                                                                                                                                    |               |           |                 |
| Bathtub anchors for mounting and support of D-Code/D-<br>Neo/Duravit No.1 bathtubs and D-Code shower trays, 3 pieces,                                                                                                                                |               |           | 790125          |
| Rubber profile for noise reduction, length: 3300 mm, Width: 70<br>mm,                                                                                                                                                                                | I             |           | 790126          |
| Support frame for D-Code/D-Neo/Duravit No.1 bathtubs and D-<br>Code shower trays, with length > 1000 mm, height-adjustable<br>from 115 - 180 mm, height-adjustable from 135 - 165 mm if a<br>noise reduction set for shower trays is used, 2 pieces, |               |           | 790127          |
| Noise reduction set for acrylic bathtubs ****, Contents: noise<br>reduction bathtub anchors, bitumen pads, rubber profile #<br>790126,                                                                                                               |               |           | 791368          |
| Waste and overflow Quadroval with water inlet, chrome, for<br>Happy D.2 bathtubs, outlet diameter 52 mm, *, bowden cable<br>700 mm,                                                                                                                  |               |           | 792217          |
| Waste and overflow chrome, for D-Neo/Duravit No.1 bathtubs<br>with central outlet, outlet diameter 52 mm, bowden cable 700<br>mm,                                                                                                                    |               |           | 791287          |
| Styrene Support Box for # 700492,                                                                                                                                                                                                                    |               |           | 792444          |

All drawings contain the necessary measurements which are subject to standard tolerances. They are stated in mm and are non-binding. Exact measurements, in particular for customised installation scenarios, can only be taken from the finished piece.