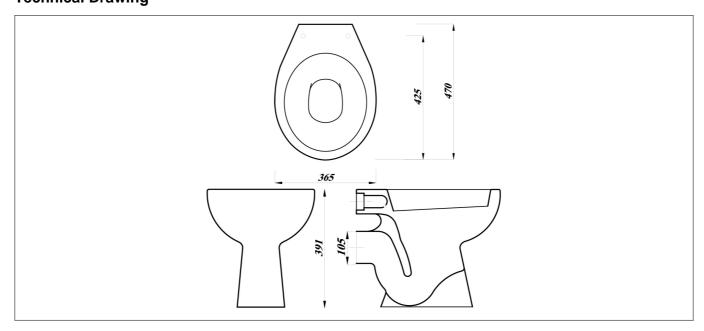

## **Technical Drawing**

## **Specification**

| Product Guarantee:    | Lifetime       |
|-----------------------|----------------|
| Barcode:              | 5056474523786  |
| Packaged Weight (kg): | 15 kg          |
| Material:             | Ceramic        |
| Projection:           | 470            |
| Style:                | Modern         |
| Approvals:            | CE Approved    |
| Includes Seat:        | No             |
| Seat Type:            | Not Applicable |