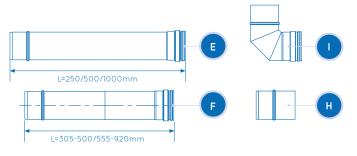

Other components available

| Product Code                                                                                                                                                                                                                                                                                                                                                                                                                                        | Product Description                                                                                                                                                                                                                                                                                                                                                                                                                                   |
|-----------------------------------------------------------------------------------------------------------------------------------------------------------------------------------------------------------------------------------------------------------------------------------------------------------------------------------------------------------------------------------------------------------------------------------------------------|-------------------------------------------------------------------------------------------------------------------------------------------------------------------------------------------------------------------------------------------------------------------------------------------------------------------------------------------------------------------------------------------------------------------------------------------------------|
| 12-35kW                                                                                                                                                                                                                                                                                                                                                                                                                                             | KIT AND EXTENSIONS (80mm dia)                                                                                                                                                                                                                                                                                                                                                                                                                         |
| DPDK125KIT                                                                                                                                                                                                                                                                                                                                                                                                                                          | 5" Plume Dispersal Balanced Flue Starter Kit                                                                                                                                                                                                                                                                                                                                                                                                          |
| <b>PDK250KIT</b>                                                                                                                                                                                                                                                                                                                                                                                                                                    | 250mm length                                                                                                                                                                                                                                                                                                                                                                                                                                          |
| <b>B</b> PDK500KIT                                                                                                                                                                                                                                                                                                                                                                                                                                  | 500mm length                                                                                                                                                                                                                                                                                                                                                                                                                                          |
| <b>B</b> PDK1000KT                                                                                                                                                                                                                                                                                                                                                                                                                                  | 1000mm length                                                                                                                                                                                                                                                                                                                                                                                                                                         |
| PDK420KIT                                                                                                                                                                                                                                                                                                                                                                                                                                           | 305/420 adjustable length                                                                                                                                                                                                                                                                                                                                                                                                                             |
| PDK920KIT                                                                                                                                                                                                                                                                                                                                                                                                                                           | 555/920 adjustable length                                                                                                                                                                                                                                                                                                                                                                                                                             |
| G PDK045BND                                                                                                                                                                                                                                                                                                                                                                                                                                         | 45 degree Bend                                                                                                                                                                                                                                                                                                                                                                                                                                        |
| PDK000HLE                                                                                                                                                                                                                                                                                                                                                                                                                                           | Terminal Insert                                                                                                                                                                                                                                                                                                                                                                                                                                       |
| PDK090BND                                                                                                                                                                                                                                                                                                                                                                                                                                           | 90 degree Bend                                                                                                                                                                                                                                                                                                                                                                                                                                        |
|                                                                                                                                                                                                                                                                                                                                                                                                                                                     | Cowl                                                                                                                                                                                                                                                                                                                                                                                                                                                  |
| 🔇 PDKOOOWBK                                                                                                                                                                                                                                                                                                                                                                                                                                         | Wall Bracket                                                                                                                                                                                                                                                                                                                                                                                                                                          |
| PDK080POP                                                                                                                                                                                                                                                                                                                                                                                                                                           | Boiler Plume Flue Adaptor                                                                                                                                                                                                                                                                                                                                                                                                                             |
| 44-58kW                                                                                                                                                                                                                                                                                                                                                                                                                                             | KIT AND EXTENSIONS (100mm dia)                                                                                                                                                                                                                                                                                                                                                                                                                        |
| DPDK150KIT                                                                                                                                                                                                                                                                                                                                                                                                                                          | Plume Dispersal Balanced Flue Starter Kit                                                                                                                                                                                                                                                                                                                                                                                                             |
| PDK256KIT                                                                                                                                                                                                                                                                                                                                                                                                                                           | 250mm length                                                                                                                                                                                                                                                                                                                                                                                                                                          |
| B PDK506KIT                                                                                                                                                                                                                                                                                                                                                                                                                                         | 500mm length                                                                                                                                                                                                                                                                                                                                                                                                                                          |
| BPDK1006KT                                                                                                                                                                                                                                                                                                                                                                                                                                          | 1000mm length                                                                                                                                                                                                                                                                                                                                                                                                                                         |
| PDK426KIT                                                                                                                                                                                                                                                                                                                                                                                                                                           | 305/420 adjustable length                                                                                                                                                                                                                                                                                                                                                                                                                             |
| PDK926KIT                                                                                                                                                                                                                                                                                                                                                                                                                                           | 555/920 adjustable length                                                                                                                                                                                                                                                                                                                                                                                                                             |
| GPDK456BND                                                                                                                                                                                                                                                                                                                                                                                                                                          | 45 degree Bend                                                                                                                                                                                                                                                                                                                                                                                                                                        |
| B PDK006HLE                                                                                                                                                                                                                                                                                                                                                                                                                                         | Terminal Insert                                                                                                                                                                                                                                                                                                                                                                                                                                       |
| PDK906BND                                                                                                                                                                                                                                                                                                                                                                                                                                           | 90 degree Bend                                                                                                                                                                                                                                                                                                                                                                                                                                        |
|                                                                                                                                                                                                                                                                                                                                                                                                                                                     | Cowl                                                                                                                                                                                                                                                                                                                                                                                                                                                  |
|                                                                                                                                                                                                                                                                                                                                                                                                                                                     | Wall Bracket                                                                                                                                                                                                                                                                                                                                                                                                                                          |
| PDK100POP                                                                                                                                                                                                                                                                                                                                                                                                                                           | Boiler Plume Flue Adaptor                                                                                                                                                                                                                                                                                                                                                                                                                             |
|                                                                                                                                                                                                                                                                                                                                                                                                                                                     |                                                                                                                                                                                                                                                                                                                                                                                                                                                       |
| 73kW                                                                                                                                                                                                                                                                                                                                                                                                                                                | KIT AND EXTENSIONS (125mm dia)                                                                                                                                                                                                                                                                                                                                                                                                                        |
| 73kW<br>DPDK180KIT                                                                                                                                                                                                                                                                                                                                                                                                                                  | KIT AND EXTENSIONS (125mm dia)<br>Plume Dispersal Balanced Flue Starter Kit                                                                                                                                                                                                                                                                                                                                                                           |
| 73kW<br>D PDK180KIT<br>E PDK257KIT                                                                                                                                                                                                                                                                                                                                                                                                                  | KIT AND EXTENSIONS (125mm dia)<br>Plume Dispersal Balanced Flue Starter Kit<br>250mm length                                                                                                                                                                                                                                                                                                                                                           |
| 73kW<br>PDK180KIT<br>PDK257KIT<br>PDK507KIT                                                                                                                                                                                                                                                                                                                                                                                                         | KIT AND EXTENSIONS (125mm dia)<br>Plume Dispersal Balanced Flue Starter Kit<br>250mm length<br>500mm length                                                                                                                                                                                                                                                                                                                                           |
| 73kW<br>PDK180KIT<br>PDK257KIT<br>PDK507KIT<br>PDK1007KT                                                                                                                                                                                                                                                                                                                                                                                            | KIT AND EXTENSIONS (125mm dia)<br>Plume Dispersal Balanced Flue Starter Kit<br>250mm length<br>500mm length<br>1000mm length                                                                                                                                                                                                                                                                                                                          |
| 73kW<br>PDK180KIT<br>PDK257KIT<br>PDK507KIT<br>PDK1007KT<br>PDK427KIT                                                                                                                                                                                                                                                                                                                                                                               | KIT AND EXTENSIONS (125mm dia)Plume Dispersal Balanced Flue Starter Kit250mm length500mm length1000mm length305/420 adjustable length                                                                                                                                                                                                                                                                                                                 |
| 73kW<br>PDK180KIT<br>PDK257KIT<br>PDK507KIT<br>PDK1007KT<br>PDK427KIT<br>PDK927KIT                                                                                                                                                                                                                                                                                                                                                                  | KIT AND EXTENSIONS (125mm dia)Plume Dispersal Balanced Flue Starter Kit250mm length500mm length1000mm length305/420 adjustable length555/920 adjustable length                                                                                                                                                                                                                                                                                        |
| 73kW<br>PDK180KIT<br>PDK257KIT<br>PDK507KIT<br>PDK1007KT<br>PDK427KIT<br>PDK927KIT<br>PDK457BND                                                                                                                                                                                                                                                                                                                                                     | KIT AND EXTENSIONS (125mm dia)Plume Dispersal Balanced Flue Starter Kit250mm length500mm length1000mm length305/420 adjustable length555/920 adjustable length45 degree Bend                                                                                                                                                                                                                                                                          |
| 73kW           ● PDK180KIT           ● PDK257KIT           ● PDK507KIT           ● PDK1007KT           ● PDK427KIT           ● PDK927KIT           ● PDK457BND           ● PDK007HLE                                                                                                                                                                                                                                                                | KIT AND EXTENSIONS (125mm dia)Plume Dispersal Balanced Flue Starter Kit250mm length500mm length1000mm length305/420 adjustable length555/920 adjustable length45 degree BendHigh Level Elbow Terminal                                                                                                                                                                                                                                                 |
| 73kw           PDK180KIT           PDK257KIT           PDK507KIT           PDK1007KT           PDK427KIT           PDK927KIT           PDK457BND           PDK007HLE           PDK907BND                                                                                                                                                                                                                                                            | KIT AND EXTENSIONS (125mm dia)Plume Dispersal Balanced Flue Starter Kit250mm length500mm length1000mm length305/420 adjustable length555/920 adjustable length45 degree BendHigh Level Elbow Terminal90 degree Bend                                                                                                                                                                                                                                   |
| 73kw         PDK180KIT         PDK257KIT         PDK507KIT         PDK1007KT         PDK427KIT         PDK927KIT         PDK457BND         PDK007HLE         PDK907BND         PDK907CHC                                                                                                                                                                                                                                                            | KIT AND EXTENSIONS (125mm dia)Plume Dispersal Balanced Flue Starter Kit250mm length500mm length1000mm length305/420 adjustable length555/920 adjustable length45 degree BendHigh Level Elbow Terminal90 degree BendCowl                                                                                                                                                                                                                               |
| 73kw         PDK180KIT         PDK257KIT         PDK507KIT         PDK1007KT         PDK427KIT         PDK927KIT         PDK457BND         PDK007HLE         PDK907BND         PDK007CHC         PDK007WBK                                                                                                                                                                                                                                          | KIT AND EXTENSIONS (125mm dia)Plume Dispersal Balanced Flue Starter Kit250mm length500mm length1000mm length305/420 adjustable length555/920 adjustable length45 degree BendHigh Level Elbow Terminal90 degree BendCowlWall Bracket                                                                                                                                                                                                                   |
| 73kW<br>PDK180KIT<br>PDK257KIT<br>PDK507KIT<br>PDK427KIT<br>PDK427KIT<br>PDK927KIT<br>PDK457BND<br>PDK007HLE<br>PDK907BND<br>PDK007CHC<br>PDK007WBK<br>PDK125POP                                                                                                                                                                                                                                                                                    | KIT AND EXTENSIONS (125mm dia)Plume Dispersal Balanced Flue Starter Kit250mm length500mm length1000mm length305/420 adjustable length555/920 adjustable length45 degree BendHigh Level Elbow Terminal90 degree BendCowlWall BracketBoiler Plume Flue Adaptor                                                                                                                                                                                          |
| 73kw         PDK180KIT         PDK257KIT         PDK507KIT         PDK1007KT         PDK427KIT         PDK927KIT         PDK457BND         PDK007HLE         PDK907BND         PDK007CHC         PDK007WBK                                                                                                                                                                                                                                          | KIT AND EXTENSIONS (125mm dia)Plume Dispersal Balanced Flue Starter Kit250mm length500mm length1000mm length305/420 adjustable length555/920 adjustable length45 degree BendHigh Level Elbow Terminal90 degree BendCowlWall BracketBoiler Plume Flue AdaptorKIT AND EXTENSIONS (150mm dia)                                                                                                                                                            |
| 73kw         PDK180KIT         PDK257KIT         PDK507KIT         PDK1007KT         PDK427KIT         PDK927KIT         PDK457BND         PDK007HLE         PDK907BND         PDK007CHC         PDK125POP         100kw         PDK200KIT                                                                                                                                                                                                          | KIT AND EXTENSIONS (125mm dia)Plume Dispersal Balanced Flue Starter Kit250mm length500mm length1000mm length305/420 adjustable length555/920 adjustable length45 degree BendHigh Level Elbow Terminal90 degree BendCowlWall BracketBoiler Plume Flue AdaptorKIT AND EXTENSIONS (150mm dia)Plume Dispersal Balanced Flue Starter Kit                                                                                                                   |
| 73kw         PDK180KIT         PDK257KIT         PDK507KIT         PDK1007KT         PDK427KIT         PDK927KIT         PDK457BND         PDK007HLE         PDK907BND         PDK007WBK         PDK125POP         100kw         PDK200KIT         PDK258KIT                                                                                                                                                                                        | KIT AND EXTENSIONS (125mm dia)Plume Dispersal Balanced Flue Starter Kit250mm length500mm length1000mm length305/420 adjustable length555/920 adjustable length45 degree BendHigh Level Elbow Terminal90 degree BendCowlWall BracketBoiler Plume Flue AdaptorKIT AND EXTENSIONS (150mm dia)                                                                                                                                                            |
| 73kw         PDK180KIT         PDK257KIT         PDK507KIT         PDK1007KT         PDK427KIT         PDK927KIT         PDK457BND         PDK007HLE         PDK007CHC         PDK007CHC         PDK007WBK         PDK125POP         100kw         PDK258KIT         PDK508KIT                                                                                                                                                                      | KIT AND EXTENSIONS (125mm dia)Plume Dispersal Balanced Flue Starter Kit250mm length500mm length305/420 adjustable length555/920 adjustable length45 degree BendHigh Level Elbow Terminal90 degree BendCowlWall BracketBoiler Plume Flue AdaptorKIT AND EXTENSIONS (150mm dia)Plume Dispersal Balanced Flue Starter Kit250mm length500mm length                                                                                                        |
| 73kw         ● PDK180KIT         ● PDK257KIT         ● PDK507KIT         ● PDK427KIT         ● PDK427KIT         ● PDK427KIT         ● PDK427KIT         ● PDK927KIT         ● PDK457BND         ● PDK007HLE         ● PDK007CHC         ● PDK007WBK         ● PDK125POP         100kw         ● PDK258KIT         ● PDK508KIT         ● PDK508KIT                                                                                                  | KIT AND EXTENSIONS (125mm dia)Plume Dispersal Balanced Flue Starter Kit250mm length500mm length305/420 adjustable length555/920 adjustable length45 degree BendHigh Level Elbow Terminal90 degree BendCowlWall BracketBoiler Plume Flue AdaptorKIT AND EXTENSIONS (150mm dia)Plume Dispersal Balanced Flue Starter Kit250mm length                                                                                                                    |
| 73kw         PDK180KIT         PDK257KIT         PDK507KIT         PDK4257KIT         PDK427KIT         PDK927KIT         PDK927KIT         PDK927KIT         PDK907HLE         PDK907BND         PDK007CHC         PDK007WBK         PDK125POP         100kw         PDK258KIT         PDK508KIT         PDK1008KT         PDK428KIT                                                                                                               | KIT AND EXTENSIONS (125mm dia)Plume Dispersal Balanced Flue Starter Kit250mm length500mm length305/420 adjustable length555/920 adjustable length45 degree BendHigh Level Elbow Terminal90 degree BendCowlWall BracketBoiler Plume Flue AdaptorKIT AND EXTENSIONS (150mm dia)Plume Dispersal Balanced Flue Starter Kit250mm length500mm length1000mm length                                                                                           |
| 73kw         ● PDK180KIT         ● PDK257KIT         ● PDK507KIT         ● PDK427KIT         ● PDK427KIT         ● PDK427KIT         ● PDK427KIT         ● PDK927KIT         ● PDK457BND         ● PDK007HLE         ● PDK007CHC         ● PDK007WBK         ● PDK125POP         100kw         ● PDK258KIT         ● PDK508KIT         ● PDK508KIT                                                                                                  | KIT AND EXTENSIONS (125mm dia)Plume Dispersal Balanced Flue Starter Kit250mm length500mm length305/420 adjustable length45 degree BendHigh Level Elbow Terminal90 degree BendCowlWall BracketBoiler Plume Flue AdaptorKIT AND EXTENSIONS (150mm dia)Plume Dispersal Balanced Flue Starter Kit250mm length500mm length305/420 adjustable length                                                                                                        |
| 73kw         PDK180KIT         PDK257KIT         PDK507KIT         PDK1007KT         PDK427KIT         PDK927KIT         PDK427KIT         PDK927KIT         PDK907KD         PDK907HLE         PDK007HLE         PDK007CHC         PDK007WBK         PDK125POP         100kw         PDK258KIT         PDK508KIT         PDK1008KT         PDK428KIT         PDK928KIT                                                                             | KIT AND EXTENSIONS (125mm dia)Plume Dispersal Balanced Flue Starter Kit250mm length500mm length305/420 adjustable length555/920 adjustable length45 degree BendHigh Level Elbow Terminal90 degree BendCowlWall BracketBoiler Plume Flue AdaptorKIT AND EXTENSIONS (150mm dia)Plume Dispersal Balanced Flue Starter Kit250mm length305/420 adjustable length500mm length305/420 adjustable length555/920 adjustable length                             |
| 73kw         PDK180KIT         PDK257KIT         PDK507KIT         PDK1007KT         PDK427KIT         PDK927KIT         PDK927KIT         PDK927KIT         PDK907BND         PDK007CHC         PDK007WBK         PDK125POP         100kw         PDK200KIT         PDK508KIT         PDK1008KT         PDK428KIT         PDK928KIT         PDK928KIT         PDK458BND                                                                            | KIT AND EXTENSIONS (125mm dia)Plume Dispersal Balanced Flue Starter Kit250mm length500mm length1000mm length305/420 adjustable length555/920 adjustable length45 degree BendHigh Level Elbow Terminal90 degree BendCowlWall BracketBoiler Plume Flue AdaptorKIT AND EXTENSIONS (150mm dia)Plume Dispersal Balanced Flue Starter Kit250mm length500mm length305/420 adjustable length45 degree Bend                                                    |
| 73kw         ● PDK180KIT         ● PDK257KIT         ● PDK507KIT         ● PDK4257KIT         ● PDK427KIT         ● PDK927KIT         ● PDK927KIT         ● PDK457BND         ● PDK907HLE         ● PDK907BND         ● PDK007CHC         ● PDK007WBK         PDK125POP         100kw         ● PDK258KIT         ● PDK1008KT         ● PDK428KIT         ● PDK928KIT         ● PDK458BND         ● PDK458BND                                       | KIT AND EXTENSIONS (125mm dia)Plume Dispersal Balanced Flue Starter Kit250mm length500mm length1000mm length305/420 adjustable length555/920 adjustable length45 degree BendHigh Level Elbow Terminal90 degree BendCowlWall BracketBoiler Plume Flue AdaptorKIT AND EXTENSIONS (150mm dia)Plume Dispersal Balanced Flue Starter Kit250mm length500mm length305/420 adjustable length45 degree BendHigh Level Elbow Terminal                           |
| 73kw         ● PDK180KIT         ● PDK257KIT         ● PDK507KIT         ● PDK427KIT         ● PDK427KIT         ● PDK927KIT         ● PDK427KIT         ● PDK927KIT         ● PDK927KIT         ● PDK97BND         ● PDK907BND         ● PDK007CHC         ● PDK007WBK         PDK125POP         100kw         ● PDK258KIT         ● PDK250KIT         ● PDK1008KT         ● PDK428KIT         ● PDK458BND         ● PDK008HLE         ● PDK008HLE | KIT AND EXTENSIONS (125mm dia)Plume Dispersal Balanced Flue Starter Kit250mm length500mm length1000mm length305/420 adjustable length45 degree BendHigh Level Elbow Terminal90 degree BendCowlWall BracketBoiler Plume Flue AdaptorKIT AND EXTENSIONS (150mm dia)Plume Dispersal Balanced Flue Starter Kit250mm length305/420 adjustable length500mm length500mm length305/420 adjustable length45 degree BendHigh Level Elbow Terminal90 degree Bend |