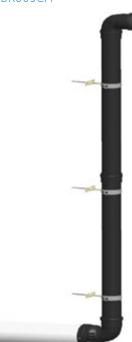

### High Level & Vertical Flue Kits

High level flue kits are the optimal flue system, as they provide good natural draft and ensure that the flue gases are discharged away from habitable areas.

| Product Code                                                                                                                                                                                             | Product Description                                                                                                                                                                                                                                                                                                      |
|----------------------------------------------------------------------------------------------------------------------------------------------------------------------------------------------------------|--------------------------------------------------------------------------------------------------------------------------------------------------------------------------------------------------------------------------------------------------------------------------------------------------------------------------|
| 12-35kW                                                                                                                                                                                                  | KITS & EXTENSIONS (125mm dia)<br>(White Coated)                                                                                                                                                                                                                                                                          |
| M HLEOO5HHL                                                                                                                                                                                              | 1075mm High Level Horizontal Flue Kit                                                                                                                                                                                                                                                                                    |
| N HLE005VHL                                                                                                                                                                                              | 3 metre Vertical Balance Flue Kit                                                                                                                                                                                                                                                                                        |
| P HLEOO5EXA                                                                                                                                                                                              | 1000mm High Level/Vertical Extension                                                                                                                                                                                                                                                                                     |
| P HLEOO5EXB                                                                                                                                                                                              | 500mm High Level/Vertical Extension                                                                                                                                                                                                                                                                                      |
| P HLE005EXC                                                                                                                                                                                              | 250mm High Level/Vertical Extension                                                                                                                                                                                                                                                                                      |
| O HLEOO5EXD                                                                                                                                                                                              | 330mm Adjustable Extension                                                                                                                                                                                                                                                                                               |
| R HLE455ELB                                                                                                                                                                                              | 45 degree Bend                                                                                                                                                                                                                                                                                                           |
| S HLE905ELB                                                                                                                                                                                              | 90 degree Bend                                                                                                                                                                                                                                                                                                           |
| COF005PFL                                                                                                                                                                                                | Pitch Flashing                                                                                                                                                                                                                                                                                                           |
| COF005FFL                                                                                                                                                                                                | Flat Flashing                                                                                                                                                                                                                                                                                                            |
| HLF005WBK                                                                                                                                                                                                | Wall Bracket                                                                                                                                                                                                                                                                                                             |
|                                                                                                                                                                                                          |                                                                                                                                                                                                                                                                                                                          |
| 44-58kW                                                                                                                                                                                                  | KITS & EXTENSIONS (150mm dia)<br>(Stainless Steel)                                                                                                                                                                                                                                                                       |
| <b>44-58k₩</b><br>₩ HLF006HHL                                                                                                                                                                            |                                                                                                                                                                                                                                                                                                                          |
|                                                                                                                                                                                                          | (Stainless Steel)                                                                                                                                                                                                                                                                                                        |
| M HLF006HHL                                                                                                                                                                                              | (Stainless Steel)<br>1075mm High Level Horizontal Flue Kit                                                                                                                                                                                                                                                               |
| <ul> <li>➡ HLF006HHL</li> <li>➡ HLF006VHL</li> </ul>                                                                                                                                                     | (Stainless Steel)<br>1075mm High Level Horizontal Flue Kit<br>3 metre Vertical Balance Flue Kit                                                                                                                                                                                                                          |
| <ul> <li>HLF006HHL</li> <li>HLF006VHL</li> <li>HLF006EXA</li> </ul>                                                                                                                                      | (Stainless Steel)<br>1075mm High Level Horizontal Flue Kit<br>3 metre Vertical Balance Flue Kit<br>1000mm High Level/Vertical Extension                                                                                                                                                                                  |
| <ul> <li>HLF006HHL</li> <li>HLF006VHL</li> <li>HLF006EXA</li> <li>HLF006EXB</li> </ul>                                                                                                                   | (Stainless Steel)<br>1075mm High Level Horizontal Flue Kit<br>3 metre Vertical Balance Flue Kit<br>1000mm High Level/Vertical Extension<br>500mm High Level/Vertical Extension                                                                                                                                           |
| <ul> <li>HLF006HHL</li> <li>HLF006VHL</li> <li>HLF006EXA</li> <li>HLF006EXB</li> <li>HLF006EXC</li> </ul>                                                                                                | (Stainless Steel)<br>1075mm High Level Horizontal Flue Kit<br>3 metre Vertical Balance Flue Kit<br>1000mm High Level/Vertical Extension<br>500mm High Level/Vertical Extension<br>250mm High Level/Vertical Extension                                                                                                    |
| <ul> <li>HLF006HHL</li> <li>HLF006VHL</li> <li>HLF006EXA</li> <li>HLF006EXB</li> <li>HLF006EXC</li> <li>HLF006EXD</li> </ul>                                                                             | (Stainless Steel)<br>1075mm High Level Horizontal Flue Kit<br>3 metre Vertical Balance Flue Kit<br>1000mm High Level/Vertical Extension<br>500mm High Level/Vertical Extension<br>250mm High Level/Vertical Extension<br>330mm Adjustable Extension                                                                      |
| <ul> <li>HLF006HHL</li> <li>HLF006VHL</li> <li>HLF006EXA</li> <li>HLF006EXB</li> <li>HLF006EXC</li> <li>HLF006EXD</li> <li>HLF006EXE</li> </ul>                                                          | (Stainless Steel)<br>1075mm High Level Horizontal Flue Kit<br>3 metre Vertical Balance Flue Kit<br>1000mm High Level/Vertical Extension<br>500mm High Level/Vertical Extension<br>250mm High Level/Vertical Extension<br>330mm Adjustable Extension<br>555mm/920mm Adjustable length                                     |
| <ul> <li>HLF006HHL</li> <li>HLF006VHL</li> <li>HLF006EXA</li> <li>HLF006EXB</li> <li>HLF006EXC</li> <li>HLF006EXD</li> <li>HLF006EXE</li> <li>HLF006EXE</li> <li>HLF456ELB</li> </ul>                    | (Stainless Steel)<br>1075mm High Level Horizontal Flue Kit<br>3 metre Vertical Balance Flue Kit<br>1000mm High Level/Vertical Extension<br>500mm High Level/Vertical Extension<br>250mm High Level/Vertical Extension<br>330mm Adjustable Extension<br>555mm/920mm Adjustable length<br>45 degree Bend                   |
| <ul> <li>HLF006HHL</li> <li>HLF006VHL</li> <li>HLF006EXA</li> <li>HLF006EXB</li> <li>HLF006EXC</li> <li>HLF006EXD</li> <li>HLF006EXE</li> <li>HLF006EXE</li> <li>HLF456ELB</li> <li>HLF906ELB</li> </ul> | (Stainless Steel)<br>1075mm High Level Horizontal Flue Kit<br>3 metre Vertical Balance Flue Kit<br>1000mm High Level/Vertical Extension<br>500mm High Level/Vertical Extension<br>250mm High Level/Vertical Extension<br>330mm Adjustable Extension<br>555mm/920mm Adjustable length<br>45 degree Bend<br>90 degree Bend |