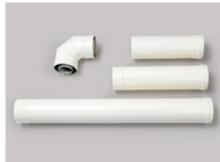

## Plas-Fit Plastic Flue Kits & Accessories

### Suitable for Enviroblue<sup>™</sup>, Enviromax<sup>™</sup> and Envirolite Condensing Boilers

Firebird was the first oil boiler manufacturer to introduce plastic flue kits to the UK market. The Plast-Fit range of plastic balanced flue kits provides flexibility, ease of installation and an aesthetically pleasing high-quality finish. Available in both Low Level and High Level options, the Plas-Fit flue kits are suitable for use with the **Enviroblue™ Enviromax™** and **Envirolite** range of boilers in outputs from 12kW to 35kW.

| Product Code | Product Description                            |
|--------------|------------------------------------------------|
| 12-35kW      | KITS (125mm dia)                               |
| CPF005KIT    | PLAS-FIT Low Level Balanced Flue Kit (1 metre) |
| CPF005VHL    | PLAS-FIT Vertical Balanced Flue Kit (3 metres) |
| CPF005HHL    | PLAS-FIT High Level Flue Kit                   |
| 12-35kW      | ACCESSORIES (125mm dia)                        |
| CPF005EXA    | PLAS-FIT Extension, 1000mm                     |
| CPF005EXB    | PLAS-FIT Extension 500mm                       |
| CPF455ELB    | PLAS-FIT 45 degree Elbow (pair)                |
| CPF905ELB    | PLAS-FIT 90 degree Elbow                       |
| CPF005WBK    | Wall Bracket to suit PLAS-FIT                  |
| 12-35kW      | PLUME DISPERSAL (80mm dia)                     |
| PDK005CPF    | PLAS-FIT Plume Management Kit                  |
| PDK045PBD    | 80mm Plas-Fit Plume 45 degree Elbow            |
| PDK090PBD    | 80mm Plas-Fit Plume 90 degree Elbow            |
| PDK005PXA    | 80mm Plas-Fit Plume 1000mm Extension           |
| PDK005PWB    | 80mm Plas-Fit Plume Wall Bracket               |
|              |                                                |