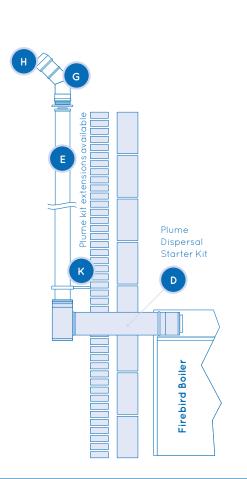

### **Plume Dispersal Kits**

A plume dispersal kit can be connected to the exhaust terminal of a low level flue in order to discharge flue gases (plume) up, over head height and neighbouring properties. Plume dispersal options can be used with a kit or retrofitted to an existing concentric flue.

Other components available

| Product Code                                                                                                                                                                                                                                                                                                                                                                                                                                        | Product Description                                                                                                                                                                                                                                                                                                                                                                                                                                   |
|-----------------------------------------------------------------------------------------------------------------------------------------------------------------------------------------------------------------------------------------------------------------------------------------------------------------------------------------------------------------------------------------------------------------------------------------------------|-------------------------------------------------------------------------------------------------------------------------------------------------------------------------------------------------------------------------------------------------------------------------------------------------------------------------------------------------------------------------------------------------------------------------------------------------------|
| 12-35kW                                                                                                                                                                                                                                                                                                                                                                                                                                             | KIT AND EXTENSIONS (80mm dia)                                                                                                                                                                                                                                                                                                                                                                                                                         |
| DPDK125KIT                                                                                                                                                                                                                                                                                                                                                                                                                                          | 5" Plume Dispersal Balanced Flue Starter Kit                                                                                                                                                                                                                                                                                                                                                                                                          |
| <b>PDK250KIT</b>                                                                                                                                                                                                                                                                                                                                                                                                                                    | 250mm length                                                                                                                                                                                                                                                                                                                                                                                                                                          |
| <b>B</b> PDK500KIT                                                                                                                                                                                                                                                                                                                                                                                                                                  | 500mm length                                                                                                                                                                                                                                                                                                                                                                                                                                          |
| <b>B</b> PDK1000KT                                                                                                                                                                                                                                                                                                                                                                                                                                  | 1000mm length                                                                                                                                                                                                                                                                                                                                                                                                                                         |
| PDK420KIT                                                                                                                                                                                                                                                                                                                                                                                                                                           | 305/420 adjustable length                                                                                                                                                                                                                                                                                                                                                                                                                             |
| PDK920KIT                                                                                                                                                                                                                                                                                                                                                                                                                                           | 555/920 adjustable length                                                                                                                                                                                                                                                                                                                                                                                                                             |
| G PDK045BND                                                                                                                                                                                                                                                                                                                                                                                                                                         | 45 degree Bend                                                                                                                                                                                                                                                                                                                                                                                                                                        |
| PDK000HLE                                                                                                                                                                                                                                                                                                                                                                                                                                           | Terminal Insert                                                                                                                                                                                                                                                                                                                                                                                                                                       |
| PDK090BND                                                                                                                                                                                                                                                                                                                                                                                                                                           | 90 degree Bend                                                                                                                                                                                                                                                                                                                                                                                                                                        |
|                                                                                                                                                                                                                                                                                                                                                                                                                                                     | Cowl                                                                                                                                                                                                                                                                                                                                                                                                                                                  |
| 🔇 PDKOOOWBK                                                                                                                                                                                                                                                                                                                                                                                                                                         | Wall Bracket                                                                                                                                                                                                                                                                                                                                                                                                                                          |
| PDK080POP                                                                                                                                                                                                                                                                                                                                                                                                                                           | Boiler Plume Flue Adaptor                                                                                                                                                                                                                                                                                                                                                                                                                             |
| 44-58kW                                                                                                                                                                                                                                                                                                                                                                                                                                             | KIT AND EXTENSIONS (100mm dia)                                                                                                                                                                                                                                                                                                                                                                                                                        |
| DPDK150KIT                                                                                                                                                                                                                                                                                                                                                                                                                                          | Plume Dispersal Balanced Flue Starter Kit                                                                                                                                                                                                                                                                                                                                                                                                             |
| PDK256KIT                                                                                                                                                                                                                                                                                                                                                                                                                                           | 250mm length                                                                                                                                                                                                                                                                                                                                                                                                                                          |
| B PDK506KIT                                                                                                                                                                                                                                                                                                                                                                                                                                         | 500mm length                                                                                                                                                                                                                                                                                                                                                                                                                                          |
| BPDK1006KT                                                                                                                                                                                                                                                                                                                                                                                                                                          | 1000mm length                                                                                                                                                                                                                                                                                                                                                                                                                                         |
| PDK426KIT                                                                                                                                                                                                                                                                                                                                                                                                                                           | 305/420 adjustable length                                                                                                                                                                                                                                                                                                                                                                                                                             |
| PDK926KIT                                                                                                                                                                                                                                                                                                                                                                                                                                           | 555/920 adjustable length                                                                                                                                                                                                                                                                                                                                                                                                                             |
| GPDK456BND                                                                                                                                                                                                                                                                                                                                                                                                                                          | 45 degree Bend                                                                                                                                                                                                                                                                                                                                                                                                                                        |
| B PDK006HLE                                                                                                                                                                                                                                                                                                                                                                                                                                         | Terminal Insert                                                                                                                                                                                                                                                                                                                                                                                                                                       |
| PDK906BND                                                                                                                                                                                                                                                                                                                                                                                                                                           | 90 degree Bend                                                                                                                                                                                                                                                                                                                                                                                                                                        |
|                                                                                                                                                                                                                                                                                                                                                                                                                                                     | Cowl                                                                                                                                                                                                                                                                                                                                                                                                                                                  |
|                                                                                                                                                                                                                                                                                                                                                                                                                                                     | Wall Bracket                                                                                                                                                                                                                                                                                                                                                                                                                                          |
| PDK100POP                                                                                                                                                                                                                                                                                                                                                                                                                                           | Boiler Plume Flue Adaptor                                                                                                                                                                                                                                                                                                                                                                                                                             |
|                                                                                                                                                                                                                                                                                                                                                                                                                                                     |                                                                                                                                                                                                                                                                                                                                                                                                                                                       |
| 73kW                                                                                                                                                                                                                                                                                                                                                                                                                                                | KIT AND EXTENSIONS (125mm dia)                                                                                                                                                                                                                                                                                                                                                                                                                        |
| 73kW<br>DPDK180KIT                                                                                                                                                                                                                                                                                                                                                                                                                                  | KIT AND EXTENSIONS (125mm dia)<br>Plume Dispersal Balanced Flue Starter Kit                                                                                                                                                                                                                                                                                                                                                                           |
| 73kW<br>D PDK180KIT<br>E PDK257KIT                                                                                                                                                                                                                                                                                                                                                                                                                  | KIT AND EXTENSIONS (125mm dia)<br>Plume Dispersal Balanced Flue Starter Kit<br>250mm length                                                                                                                                                                                                                                                                                                                                                           |
| 73kW<br>PDK180KIT<br>PDK257KIT<br>PDK507KIT                                                                                                                                                                                                                                                                                                                                                                                                         | KIT AND EXTENSIONS (125mm dia)<br>Plume Dispersal Balanced Flue Starter Kit<br>250mm length<br>500mm length                                                                                                                                                                                                                                                                                                                                           |
| 73kW<br>PDK180KIT<br>PDK257KIT<br>PDK507KIT<br>PDK1007KT                                                                                                                                                                                                                                                                                                                                                                                            | KIT AND EXTENSIONS (125mm dia)<br>Plume Dispersal Balanced Flue Starter Kit<br>250mm length<br>500mm length<br>1000mm length                                                                                                                                                                                                                                                                                                                          |
| 73kW<br>PDK180KIT<br>PDK257KIT<br>PDK507KIT<br>PDK1007KT<br>PDK427KIT                                                                                                                                                                                                                                                                                                                                                                               | KIT AND EXTENSIONS (125mm dia)Plume Dispersal Balanced Flue Starter Kit250mm length500mm length1000mm length305/420 adjustable length                                                                                                                                                                                                                                                                                                                 |
| 73kW<br>PDK180KIT<br>PDK257KIT<br>PDK507KIT<br>PDK1007KT<br>PDK427KIT<br>PDK927KIT                                                                                                                                                                                                                                                                                                                                                                  | KIT AND EXTENSIONS (125mm dia)Plume Dispersal Balanced Flue Starter Kit250mm length500mm length1000mm length305/420 adjustable length555/920 adjustable length                                                                                                                                                                                                                                                                                        |
| 73kW<br>PDK180KIT<br>PDK257KIT<br>PDK507KIT<br>PDK1007KT<br>PDK427KIT<br>PDK927KIT<br>PDK457BND                                                                                                                                                                                                                                                                                                                                                     | KIT AND EXTENSIONS (125mm dia)Plume Dispersal Balanced Flue Starter Kit250mm length500mm length1000mm length305/420 adjustable length555/920 adjustable length45 degree Bend                                                                                                                                                                                                                                                                          |
| 73kW           ● PDK180KIT           ● PDK257KIT           ● PDK507KIT           ● PDK1007KT           ● PDK427KIT           ● PDK927KIT           ● PDK457BND           ● PDK007HLE                                                                                                                                                                                                                                                                | KIT AND EXTENSIONS (125mm dia)Plume Dispersal Balanced Flue Starter Kit250mm length500mm length1000mm length305/420 adjustable length555/920 adjustable length45 degree BendHigh Level Elbow Terminal                                                                                                                                                                                                                                                 |
| 73kw           PDK180KIT           PDK257KIT           PDK507KIT           PDK1007KT           PDK427KIT           PDK927KIT           PDK457BND           PDK007HLE           PDK907BND                                                                                                                                                                                                                                                            | KIT AND EXTENSIONS (125mm dia)Plume Dispersal Balanced Flue Starter Kit250mm length500mm length1000mm length305/420 adjustable length555/920 adjustable length45 degree BendHigh Level Elbow Terminal90 degree Bend                                                                                                                                                                                                                                   |
| 73kw         PDK180KIT         PDK257KIT         PDK507KIT         PDK1007KT         PDK427KIT         PDK927KIT         PDK457BND         PDK007HLE         PDK907BND         PDK907CHC                                                                                                                                                                                                                                                            | KIT AND EXTENSIONS (125mm dia)Plume Dispersal Balanced Flue Starter Kit250mm length500mm length1000mm length305/420 adjustable length555/920 adjustable length45 degree BendHigh Level Elbow Terminal90 degree BendCowl                                                                                                                                                                                                                               |
| 73kw         PDK180KIT         PDK257KIT         PDK507KIT         PDK1007KT         PDK427KIT         PDK927KIT         PDK457BND         PDK007HLE         PDK907BND         PDK007CHC         PDK007WBK                                                                                                                                                                                                                                          | KIT AND EXTENSIONS (125mm dia)Plume Dispersal Balanced Flue Starter Kit250mm length500mm length1000mm length305/420 adjustable length555/920 adjustable length45 degree BendHigh Level Elbow Terminal90 degree BendCowlWall Bracket                                                                                                                                                                                                                   |
| 73kW<br>PDK180KIT<br>PDK257KIT<br>PDK507KIT<br>PDK427KIT<br>PDK427KIT<br>PDK927KIT<br>PDK457BND<br>PDK007HLE<br>PDK907BND<br>PDK007CHC<br>PDK007WBK<br>PDK125POP                                                                                                                                                                                                                                                                                    | KIT AND EXTENSIONS (125mm dia)Plume Dispersal Balanced Flue Starter Kit250mm length500mm length1000mm length305/420 adjustable length555/920 adjustable length45 degree BendHigh Level Elbow Terminal90 degree BendCowlWall BracketBoiler Plume Flue Adaptor                                                                                                                                                                                          |
| 73kw         PDK180KIT         PDK257KIT         PDK507KIT         PDK1007KT         PDK427KIT         PDK927KIT         PDK457BND         PDK007HLE         PDK907BND         PDK007CHC         PDK007WBK                                                                                                                                                                                                                                          | KIT AND EXTENSIONS (125mm dia)Plume Dispersal Balanced Flue Starter Kit250mm length500mm length1000mm length305/420 adjustable length555/920 adjustable length45 degree BendHigh Level Elbow Terminal90 degree BendCowlWall BracketBoiler Plume Flue AdaptorKIT AND EXTENSIONS (150mm dia)                                                                                                                                                            |
| 73kw         PDK180KIT         PDK257KIT         PDK507KIT         PDK1007KT         PDK427KIT         PDK927KIT         PDK457BND         PDK007HLE         PDK907BND         PDK007CHC         PDK125POP         100kw         PDK200KIT                                                                                                                                                                                                          | KIT AND EXTENSIONS (125mm dia)Plume Dispersal Balanced Flue Starter Kit250mm length500mm length1000mm length305/420 adjustable length555/920 adjustable length45 degree BendHigh Level Elbow Terminal90 degree BendCowlWall BracketBoiler Plume Flue AdaptorKIT AND EXTENSIONS (150mm dia)Plume Dispersal Balanced Flue Starter Kit                                                                                                                   |
| 73kw         PDK180KIT         PDK257KIT         PDK507KIT         PDK1007KT         PDK427KIT         PDK927KIT         PDK457BND         PDK007HLE         PDK907BND         PDK007WBK         PDK125POP         100kw         PDK200KIT         PDK258KIT                                                                                                                                                                                        | KIT AND EXTENSIONS (125mm dia)Plume Dispersal Balanced Flue Starter Kit250mm length500mm length1000mm length305/420 adjustable length555/920 adjustable length45 degree BendHigh Level Elbow Terminal90 degree BendCowlWall BracketBoiler Plume Flue AdaptorKIT AND EXTENSIONS (150mm dia)                                                                                                                                                            |
| 73kw         PDK180KIT         PDK257KIT         PDK507KIT         PDK1007KT         PDK427KIT         PDK927KIT         PDK457BND         PDK007HLE         PDK007CHC         PDK007CHC         PDK007WBK         PDK125POP         100kw         PDK258KIT         PDK508KIT                                                                                                                                                                      | KIT AND EXTENSIONS (125mm dia)Plume Dispersal Balanced Flue Starter Kit250mm length500mm length305/420 adjustable length555/920 adjustable length45 degree BendHigh Level Elbow Terminal90 degree BendCowlWall BracketBoiler Plume Flue AdaptorKIT AND EXTENSIONS (150mm dia)Plume Dispersal Balanced Flue Starter Kit250mm length500mm length                                                                                                        |
| 73kw         ● PDK180KIT         ● PDK257KIT         ● PDK507KIT         ● PDK427KIT         ● PDK427KIT         ● PDK427KIT         ● PDK427KIT         ● PDK927KIT         ● PDK457BND         ● PDK007HLE         ● PDK007CHC         ● PDK007WBK         ● PDK125POP         100kw         ● PDK258KIT         ● PDK508KIT         ● PDK508KIT                                                                                                  | KIT AND EXTENSIONS (125mm dia)Plume Dispersal Balanced Flue Starter Kit250mm length500mm length305/420 adjustable length555/920 adjustable length45 degree BendHigh Level Elbow Terminal90 degree BendCowlWall BracketBoiler Plume Flue AdaptorKIT AND EXTENSIONS (150mm dia)Plume Dispersal Balanced Flue Starter Kit250mm length                                                                                                                    |
| 73kw         PDK180KIT         PDK257KIT         PDK507KIT         PDK4257KIT         PDK427KIT         PDK927KIT         PDK927KIT         PDK927KIT         PDK907HLE         PDK907BND         PDK007CHC         PDK007WBK         PDK125POP         100kw         PDK258KIT         PDK508KIT         PDK1008KT         PDK428KIT                                                                                                               | KIT AND EXTENSIONS (125mm dia)Plume Dispersal Balanced Flue Starter Kit250mm length500mm length305/420 adjustable length555/920 adjustable length45 degree BendHigh Level Elbow Terminal90 degree BendCowlWall BracketBoiler Plume Flue AdaptorKIT AND EXTENSIONS (150mm dia)Plume Dispersal Balanced Flue Starter Kit250mm length500mm length1000mm length                                                                                           |
| 73kw         ● PDK180KIT         ● PDK257KIT         ● PDK507KIT         ● PDK427KIT         ● PDK427KIT         ● PDK427KIT         ● PDK427KIT         ● PDK927KIT         ● PDK457BND         ● PDK007HLE         ● PDK007CHC         ● PDK007WBK         ● PDK125POP         100kw         ● PDK258KIT         ● PDK508KIT         ● PDK508KIT                                                                                                  | KIT AND EXTENSIONS (125mm dia)Plume Dispersal Balanced Flue Starter Kit250mm length500mm length305/420 adjustable length45 degree BendHigh Level Elbow Terminal90 degree BendCowlWall BracketBoiler Plume Flue AdaptorKIT AND EXTENSIONS (150mm dia)Plume Dispersal Balanced Flue Starter Kit250mm length500mm length305/420 adjustable length                                                                                                        |
| 73kw         PDK180KIT         PDK257KIT         PDK507KIT         PDK1007KT         PDK427KIT         PDK927KIT         PDK427KIT         PDK927KIT         PDK907KD         PDK907HLE         PDK007HLE         PDK007CHC         PDK007WBK         PDK125POP         100kw         PDK258KIT         PDK508KIT         PDK1008KT         PDK428KIT         PDK928KIT                                                                             | KIT AND EXTENSIONS (125mm dia)Plume Dispersal Balanced Flue Starter Kit250mm length500mm length305/420 adjustable length555/920 adjustable length45 degree BendHigh Level Elbow Terminal90 degree BendCowlWall BracketBoiler Plume Flue AdaptorKIT AND EXTENSIONS (150mm dia)Plume Dispersal Balanced Flue Starter Kit250mm length305/420 adjustable length500mm length305/420 adjustable length555/920 adjustable length                             |
| 73kw         PDK180KIT         PDK257KIT         PDK507KIT         PDK1007KT         PDK427KIT         PDK927KIT         PDK927KIT         PDK927KIT         PDK907BND         PDK007CHC         PDK007WBK         PDK125POP         100kw         PDK200KIT         PDK508KIT         PDK1008KT         PDK428KIT         PDK928KIT         PDK928KIT         PDK458BND                                                                            | KIT AND EXTENSIONS (125mm dia)Plume Dispersal Balanced Flue Starter Kit250mm length500mm length1000mm length305/420 adjustable length555/920 adjustable length45 degree BendHigh Level Elbow Terminal90 degree BendCowlWall BracketBoiler Plume Flue AdaptorKIT AND EXTENSIONS (150mm dia)Plume Dispersal Balanced Flue Starter Kit250mm length500mm length305/420 adjustable length45 degree Bend                                                    |
| 73kw         ● PDK180KIT         ● PDK257KIT         ● PDK507KIT         ● PDK4257KIT         ● PDK427KIT         ● PDK927KIT         ● PDK927KIT         ● PDK457BND         ● PDK907HLE         ● PDK907BND         ● PDK007CHC         ● PDK007WBK         PDK125POP         100kw         ● PDK258KIT         ● PDK1008KT         ● PDK428KIT         ● PDK928KIT         ● PDK458BND         ● PDK458BND                                       | KIT AND EXTENSIONS (125mm dia)Plume Dispersal Balanced Flue Starter Kit250mm length500mm length1000mm length305/420 adjustable length555/920 adjustable length45 degree BendHigh Level Elbow Terminal90 degree BendCowlWall BracketBoiler Plume Flue AdaptorKIT AND EXTENSIONS (150mm dia)Plume Dispersal Balanced Flue Starter Kit250mm length500mm length305/420 adjustable length45 degree BendHigh Level Elbow Terminal                           |
| 73kw         ● PDK180KIT         ● PDK257KIT         ● PDK507KIT         ● PDK427KIT         ● PDK427KIT         ● PDK927KIT         ● PDK427KIT         ● PDK927KIT         ● PDK927KIT         ● PDK97BND         ● PDK907BND         ● PDK007CHC         ● PDK007WBK         PDK125POP         100kw         ● PDK258KIT         ● PDK250KIT         ● PDK1008KT         ● PDK428KIT         ● PDK458BND         ● PDK008HLE         ● PDK008HLE | KIT AND EXTENSIONS (125mm dia)Plume Dispersal Balanced Flue Starter Kit250mm length500mm length1000mm length305/420 adjustable length45 degree BendHigh Level Elbow Terminal90 degree BendCowlWall BracketBoiler Plume Flue AdaptorKIT AND EXTENSIONS (150mm dia)Plume Dispersal Balanced Flue Starter Kit250mm length305/420 adjustable length500mm length500mm length305/420 adjustable length45 degree BendHigh Level Elbow Terminal90 degree Bend |