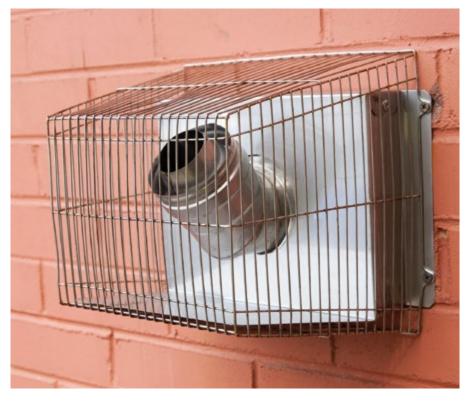

#### Low Level Flue Kits

Low level flue kits have become popular in recent years due to their convenient size and ease of installation. When installing a condensing low level flue, consideration should be given to the discharge of the condense plume. In some circumstances a plume dispersal kit may be necessary.

#### \*A – Low Level Flue Kit

- All low level flue kits contain:
- Telescopic balanced flue with Venturi Insert
- Terminal Guard
- Deflector Plate
- Silicone Lubricant
- Jubilee Clip for Air Snorkel
- Assembly Instructions