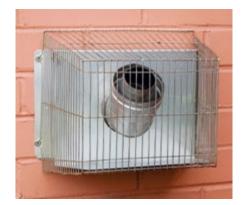

#### Low Level Flue Kits

Low level flue kits have become popular in recent years due to their convenient size and ease of installation. When installing a condensing low level flue, consideration should be given to the discharge of the condense plume. In some circumstances a plume dispersal kit may be necessary.

#### \*A – Low Level Flue Kit

- All low level flue kits contain:
- Telescopic balanced flue with Venturi Insert
- Terminal Guard
- Deflector Plate
- Silicone Lubricant
- Jubilee Clip for Air Snorkel
- Assembly Instructions