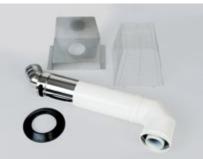

#### Low Level Flue Kits

Low level flue kits have become popular in recent years due to their convenient size and ease of installation. When installing a condensing low level flue, consideration should be given to the discharge of the condense plume. In some circumstances a plume dispersal kit may be necessary.

| Product Code | Product Description                                             |
|--------------|-----------------------------------------------------------------|
| 20-35kW      | KITS AND EXTENSIONS (125mm dia)                                 |
| 🚯 CBF005KIT  | Low Level Flue Kit 380-600mm Stainless Steel Guard inc.         |
| 🔇 CBF005SKT  | Low Level Flue Kit (short) 200-280mm Stainless Steel Guard inc. |
| B CBF005EXT  | 450mm Extension for Low Level Flue Kit.                         |
| 44-58kW      | KITS AND EXTENSIONS (150mm dia)                                 |
| 🐼 CBF006KIT  | Low Level Flue Kit 380-600mm Stainless Steel Guard inc.         |
| 🐼 CBF006SKT  | Low Level Flue Kit (short) 200-280mm Stainless Steel Guard inc. |
| B CBF006EXT  | 450mm Extension for Low Level Flue Kit.                         |
| 73kW         | KITS AND EXTENSIONS (185mm dia)                                 |
| 🔇 CBF007KIT  | Low Level Flue Kit 380-600mm Stainless Steel Guard inc.         |
| 🚯 CBF007SKT  | Low Level Flue Kit (short) 200-280mm Stainless Steel Guard inc. |
| B CBF007EXT  | 450mm Extension for Low Level Flue Kit.                         |

#### \*A – Low Level Flue Kit

- All low level flue kits contain:
- Telescopic balanced flue with Venturi Insert
- Terminal Guard
- Deflector Plate
- Silicone Lubricant
- Jubilee Clip for Air Snorkel
- Assembly Instructions