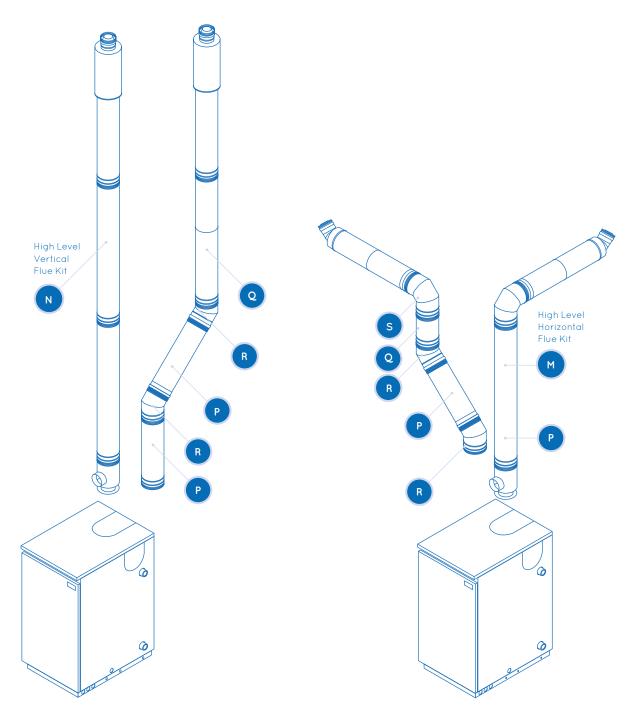

### High Level & Vertical Flue Kits

High level flue kits are the optimal flue system, as they provide good natural draft and ensure that the flue gases are discharged away from habitable areas.

| Product Code                                                                                                                                                                                             | Product Description                                                                                                                                                                                                                                                                                                      |
|----------------------------------------------------------------------------------------------------------------------------------------------------------------------------------------------------------|--------------------------------------------------------------------------------------------------------------------------------------------------------------------------------------------------------------------------------------------------------------------------------------------------------------------------|
| 12-35kW                                                                                                                                                                                                  | KITS & EXTENSIONS (125mm dia)<br>(White Coated)                                                                                                                                                                                                                                                                          |
| M HLEOO5HHL                                                                                                                                                                                              | 1075mm High Level Horizontal Flue Kit                                                                                                                                                                                                                                                                                    |
| N HLE005VHL                                                                                                                                                                                              | 3 metre Vertical Balance Flue Kit                                                                                                                                                                                                                                                                                        |
| P HLEOO5EXA                                                                                                                                                                                              | 1000mm High Level/Vertical Extension                                                                                                                                                                                                                                                                                     |
| P HLEOO5EXB                                                                                                                                                                                              | 500mm High Level/Vertical Extension                                                                                                                                                                                                                                                                                      |
| P HLE005EXC                                                                                                                                                                                              | 250mm High Level/Vertical Extension                                                                                                                                                                                                                                                                                      |
| O HLEOO5EXD                                                                                                                                                                                              | 330mm Adjustable Extension                                                                                                                                                                                                                                                                                               |
| R HLE455ELB                                                                                                                                                                                              | 45 degree Bend                                                                                                                                                                                                                                                                                                           |
| S HLE905ELB                                                                                                                                                                                              | 90 degree Bend                                                                                                                                                                                                                                                                                                           |
| COF005PFL                                                                                                                                                                                                | Pitch Flashing                                                                                                                                                                                                                                                                                                           |
| COF005FFL                                                                                                                                                                                                | Flat Flashing                                                                                                                                                                                                                                                                                                            |
| HLF005WBK                                                                                                                                                                                                | Wall Bracket                                                                                                                                                                                                                                                                                                             |
|                                                                                                                                                                                                          |                                                                                                                                                                                                                                                                                                                          |
| 44-58kW                                                                                                                                                                                                  | KITS & EXTENSIONS (150mm dia)<br>(Stainless Steel)                                                                                                                                                                                                                                                                       |
| <b>44-58k₩</b><br>₩ HLF006HHL                                                                                                                                                                            |                                                                                                                                                                                                                                                                                                                          |
|                                                                                                                                                                                                          | (Stainless Steel)                                                                                                                                                                                                                                                                                                        |
| M HLF006HHL                                                                                                                                                                                              | (Stainless Steel)<br>1075mm High Level Horizontal Flue Kit                                                                                                                                                                                                                                                               |
| <ul> <li>➡ HLF006HHL</li> <li>➡ HLF006VHL</li> </ul>                                                                                                                                                     | (Stainless Steel)<br>1075mm High Level Horizontal Flue Kit<br>3 metre Vertical Balance Flue Kit                                                                                                                                                                                                                          |
| <ul> <li>HLF006HHL</li> <li>HLF006VHL</li> <li>HLF006EXA</li> </ul>                                                                                                                                      | (Stainless Steel)<br>1075mm High Level Horizontal Flue Kit<br>3 metre Vertical Balance Flue Kit<br>1000mm High Level/Vertical Extension                                                                                                                                                                                  |
| <ul> <li>HLF006HHL</li> <li>HLF006VHL</li> <li>HLF006EXA</li> <li>HLF006EXB</li> </ul>                                                                                                                   | (Stainless Steel)<br>1075mm High Level Horizontal Flue Kit<br>3 metre Vertical Balance Flue Kit<br>1000mm High Level/Vertical Extension<br>500mm High Level/Vertical Extension                                                                                                                                           |
| <ul> <li>HLF006HHL</li> <li>HLF006VHL</li> <li>HLF006EXA</li> <li>HLF006EXB</li> <li>HLF006EXC</li> </ul>                                                                                                | (Stainless Steel)<br>1075mm High Level Horizontal Flue Kit<br>3 metre Vertical Balance Flue Kit<br>1000mm High Level/Vertical Extension<br>500mm High Level/Vertical Extension<br>250mm High Level/Vertical Extension                                                                                                    |
| <ul> <li>HLF006HHL</li> <li>HLF006VHL</li> <li>HLF006EXA</li> <li>HLF006EXB</li> <li>HLF006EXC</li> <li>HLF006EXD</li> </ul>                                                                             | (Stainless Steel)<br>1075mm High Level Horizontal Flue Kit<br>3 metre Vertical Balance Flue Kit<br>1000mm High Level/Vertical Extension<br>500mm High Level/Vertical Extension<br>250mm High Level/Vertical Extension<br>330mm Adjustable Extension                                                                      |
| <ul> <li>HLF006HHL</li> <li>HLF006VHL</li> <li>HLF006EXA</li> <li>HLF006EXB</li> <li>HLF006EXC</li> <li>HLF006EXD</li> <li>HLF006EXE</li> </ul>                                                          | (Stainless Steel)<br>1075mm High Level Horizontal Flue Kit<br>3 metre Vertical Balance Flue Kit<br>1000mm High Level/Vertical Extension<br>500mm High Level/Vertical Extension<br>250mm High Level/Vertical Extension<br>330mm Adjustable Extension<br>555mm/920mm Adjustable length                                     |
| <ul> <li>HLF006HHL</li> <li>HLF006VHL</li> <li>HLF006EXA</li> <li>HLF006EXB</li> <li>HLF006EXC</li> <li>HLF006EXD</li> <li>HLF006EXE</li> <li>HLF006EXE</li> <li>HLF456ELB</li> </ul>                    | (Stainless Steel)<br>1075mm High Level Horizontal Flue Kit<br>3 metre Vertical Balance Flue Kit<br>1000mm High Level/Vertical Extension<br>500mm High Level/Vertical Extension<br>250mm High Level/Vertical Extension<br>330mm Adjustable Extension<br>555mm/920mm Adjustable length<br>45 degree Bend                   |
| <ul> <li>HLF006HHL</li> <li>HLF006VHL</li> <li>HLF006EXA</li> <li>HLF006EXB</li> <li>HLF006EXC</li> <li>HLF006EXD</li> <li>HLF006EXE</li> <li>HLF006EXE</li> <li>HLF456ELB</li> <li>HLF906ELB</li> </ul> | (Stainless Steel)<br>1075mm High Level Horizontal Flue Kit<br>3 metre Vertical Balance Flue Kit<br>1000mm High Level/Vertical Extension<br>500mm High Level/Vertical Extension<br>250mm High Level/Vertical Extension<br>330mm Adjustable Extension<br>555mm/920mm Adjustable length<br>45 degree Bend<br>90 degree Bend |

| Product Code       | Product Description                   |
|--------------------|---------------------------------------|
| 73kW               | KITS & EXTENSIONS (180mm dia)         |
|                    | (Stainless Steel)                     |
| M HLF007HHL        | 1075mm High Level Horizontal Flue Kit |
| N HLF007VHL        | 3 metre Vertical Balance Flue Kit     |
| P HLF007EXA        | 1000mm High Level/Vertical Extension  |
| P HLFOO7EXB        | 500mm High Level/Vertical Extension   |
| P HLF007EXC        | 250mm High Level/Vertical Extension   |
| • HLF007EXD        | 305mm/420mm Adjustable length         |
| • HLF007EXE        | 555mm/920mm Adjustable length         |
| <b>R</b> HLF457ELB | 45 degree Bend                        |
| S HLF907ELB        | 90 degree Bend                        |
| HLF007WBK          | Wall Bracket                          |
| 100kW              | KITS & EXTENSIONS (200mm dia)         |
| IUUKW              | (Stainless Steel)                     |
| M HLF008HHL        | 1075mm High Level Horizontal Flue Kit |
| ➡ HLF008VHL        | 3 metre Vertical Balance Flue Kit     |
| P HLF008EXA        | 1000mm High Level/Vertical Extension  |
| P HLF008EXB        | 500mm High Level/Vertical Extension   |
| P HLF008EXC        | 250mm High Level/Vertical Extension   |
| O HLF008EXD        | 250mm Adjustable Extension            |
| O HLF008EXE        | 500mm Adjustable Extension            |
| <b>R</b> HLF458ELB | 45 degree Bend                        |
| S HLF908ELB        | 90 degree Bend                        |
| HLF008WBK          | Wall Bracket                          |

#### \*M - High Level Horizontal Flue Kit

All high level horizontal flue kits contain:

- Boiler Adaptor
- 1000mm Vertical Length
- 90° Bend
- Jubilee Clip for air snorkel
- Wall Seal
- Silicone Lubricant
- Assembly Instruction
- Horizontal Terminal 20-35kW = 500mm Fixed, 44-100kw = 300-500mm Adj.

#### \*N – Vertical Flue Kit

- All vertical flue kits contain:
- Boiler Adaptor
- Storm Collar
- 2 x Wall Brackets
- Silicone Lubricant
- Jubilee Clip for air snorkel
- Assembly Instructions
- 2 x 1000mm Lengths
- Rain Cowl
- 1000mm length including Terminal