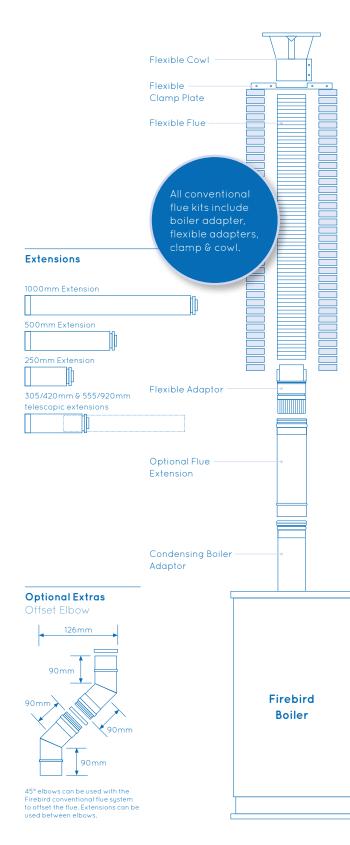

### **Conventional Flue Kits**

| Product Code | Product Description                   |
|--------------|---------------------------------------|
|              | KITS & EXTENSIONS (100mm dia)         |
| 12-35KW      | (Kit contents include boiler and flex |
|              | adaptor, clamp and cowl)              |
| ECF003KIT    | 3m Kit                                |
| ECF006KIT    | 6m Kit                                |
| ECF008KIT    | 8m Kit                                |
| ECF010KIT    | 10m Kit                               |
| ECF012KIT    | 12m Kit                               |
| ECF014KIT    | 14m Kit                               |
| ECF016KIT    | 16m Kit                               |
| ECF100EXB    | 1000mm length white                   |
| ECF100EXC    | 500mm length white                    |
| ECF100EXD    | 250mm length white                    |
| ECF250ADJ    | 305/420mm adjustable length           |
| ECF500ADJ    | 555/920mm adjustable length           |
| ECFO45ELB    | 45° Bend                              |
| ECF100WBK    | Wall Bracket                          |
|              | KITS & EXTENSIONS (150mm dia)         |
| 44-58kW      | (Kit contents include boiler and flex |
|              | adaptor, clamp and cowl)              |
| ECF606KIT    | 6m Kit                                |
| ECF608KIT    | 8m Kit                                |
| ECF610KIT    | 10m Kit                               |
| ECF612KIT    | 12m Kit                               |
| ECF614KIT    | 14m Kit                               |
| ECF616KIT    | 16m Kit                               |
| ECF150EXB    | 1000mm length white                   |
| ECF150EXC    | 500mm length white                    |
| ECF150EXD    | 250mm length                          |
| ECF256ADJ    | 305/420mm Adjustable length white     |
| ECF506ADJ    | 555/920mm Adjustable length white     |
| ECF456ELB    | 45° Bend                              |
| ECF150WBK    | Wall Bracket                          |
|              | KITS & EXTENSIONS (180mm dia)         |
| 73-100kW     | (Kit contents include boiler and flex |
|              | adaptor, clamp and cowl)              |
| ECF706KIT    | 6m Kit                                |
| ECF708KIT    | 8m Kit                                |
| ECF710KIT    | 10m Kit                               |
| ECF712KIT    | 12m Kit                               |
| ECF714KIT    | 14m Kit                               |
| ECF716KIT    | 16m Kit                               |
| ECF180EXB    | 1000mm length white                   |
| ECF180EXC    | 500mm length white                    |
| ECF180EXD    | 250mm length                          |
| ECF257ADJ    | 305/420mm Adjustable length white     |
| ECF507ADJ    | 555/920mm Adjustable length white     |
| ECF457ELB    | 45° Bend                              |
| ECF180WBK    | Wall Bracket                          |

### High Level & Vertical Flue Kits

High level flue kits are the optimal flue system, as they provide good natural draft and ensure that the flue gases are discharged away from habitable areas.

| Product Code                                                                                                                                                                                             | Product Description                                                                                                                                                                                                                                                                                                      |
|----------------------------------------------------------------------------------------------------------------------------------------------------------------------------------------------------------|--------------------------------------------------------------------------------------------------------------------------------------------------------------------------------------------------------------------------------------------------------------------------------------------------------------------------|
| 12-35kW                                                                                                                                                                                                  | KITS & EXTENSIONS (125mm dia)<br>(White Coated)                                                                                                                                                                                                                                                                          |
| M HLEOO5HHL                                                                                                                                                                                              | 1075mm High Level Horizontal Flue Kit                                                                                                                                                                                                                                                                                    |
| N HLE005VHL                                                                                                                                                                                              | 3 metre Vertical Balance Flue Kit                                                                                                                                                                                                                                                                                        |
| P HLEOO5EXA                                                                                                                                                                                              | 1000mm High Level/Vertical Extension                                                                                                                                                                                                                                                                                     |
| P HLEOO5EXB                                                                                                                                                                                              | 500mm High Level/Vertical Extension                                                                                                                                                                                                                                                                                      |
| P HLE005EXC                                                                                                                                                                                              | 250mm High Level/Vertical Extension                                                                                                                                                                                                                                                                                      |
| O HLEOO5EXD                                                                                                                                                                                              | 330mm Adjustable Extension                                                                                                                                                                                                                                                                                               |
| R HLE455ELB                                                                                                                                                                                              | 45 degree Bend                                                                                                                                                                                                                                                                                                           |
| S HLE905ELB                                                                                                                                                                                              | 90 degree Bend                                                                                                                                                                                                                                                                                                           |
| COF005PFL                                                                                                                                                                                                | Pitch Flashing                                                                                                                                                                                                                                                                                                           |
| COF005FFL                                                                                                                                                                                                | Flat Flashing                                                                                                                                                                                                                                                                                                            |
| HLF005WBK                                                                                                                                                                                                | Wall Bracket                                                                                                                                                                                                                                                                                                             |
|                                                                                                                                                                                                          |                                                                                                                                                                                                                                                                                                                          |
| 44-58kW                                                                                                                                                                                                  | KITS & EXTENSIONS (150mm dia)<br>(Stainless Steel)                                                                                                                                                                                                                                                                       |
| <b>44-58k₩</b><br>₩ HLF006HHL                                                                                                                                                                            |                                                                                                                                                                                                                                                                                                                          |
|                                                                                                                                                                                                          | (Stainless Steel)                                                                                                                                                                                                                                                                                                        |
| M HLF006HHL                                                                                                                                                                                              | (Stainless Steel)<br>1075mm High Level Horizontal Flue Kit                                                                                                                                                                                                                                                               |
| <ul> <li>➡ HLF006HHL</li> <li>➡ HLF006VHL</li> </ul>                                                                                                                                                     | (Stainless Steel)<br>1075mm High Level Horizontal Flue Kit<br>3 metre Vertical Balance Flue Kit                                                                                                                                                                                                                          |
| <ul> <li>HLF006HHL</li> <li>HLF006VHL</li> <li>HLF006EXA</li> </ul>                                                                                                                                      | (Stainless Steel)<br>1075mm High Level Horizontal Flue Kit<br>3 metre Vertical Balance Flue Kit<br>1000mm High Level/Vertical Extension                                                                                                                                                                                  |
| <ul> <li>HLF006HHL</li> <li>HLF006VHL</li> <li>HLF006EXA</li> <li>HLF006EXB</li> </ul>                                                                                                                   | (Stainless Steel)<br>1075mm High Level Horizontal Flue Kit<br>3 metre Vertical Balance Flue Kit<br>1000mm High Level/Vertical Extension<br>500mm High Level/Vertical Extension                                                                                                                                           |
| <ul> <li>HLF006HHL</li> <li>HLF006VHL</li> <li>HLF006EXA</li> <li>HLF006EXB</li> <li>HLF006EXC</li> </ul>                                                                                                | (Stainless Steel)<br>1075mm High Level Horizontal Flue Kit<br>3 metre Vertical Balance Flue Kit<br>1000mm High Level/Vertical Extension<br>500mm High Level/Vertical Extension<br>250mm High Level/Vertical Extension                                                                                                    |
| <ul> <li>HLF006HHL</li> <li>HLF006VHL</li> <li>HLF006EXA</li> <li>HLF006EXB</li> <li>HLF006EXC</li> <li>HLF006EXD</li> </ul>                                                                             | (Stainless Steel)<br>1075mm High Level Horizontal Flue Kit<br>3 metre Vertical Balance Flue Kit<br>1000mm High Level/Vertical Extension<br>500mm High Level/Vertical Extension<br>250mm High Level/Vertical Extension<br>330mm Adjustable Extension                                                                      |
| <ul> <li>HLF006HHL</li> <li>HLF006VHL</li> <li>HLF006EXA</li> <li>HLF006EXB</li> <li>HLF006EXC</li> <li>HLF006EXD</li> <li>HLF006EXE</li> </ul>                                                          | (Stainless Steel)<br>1075mm High Level Horizontal Flue Kit<br>3 metre Vertical Balance Flue Kit<br>1000mm High Level/Vertical Extension<br>500mm High Level/Vertical Extension<br>250mm High Level/Vertical Extension<br>330mm Adjustable Extension<br>555mm/920mm Adjustable length                                     |
| <ul> <li>HLF006HHL</li> <li>HLF006VHL</li> <li>HLF006EXA</li> <li>HLF006EXB</li> <li>HLF006EXC</li> <li>HLF006EXD</li> <li>HLF006EXE</li> <li>HLF006EXE</li> <li>HLF456ELB</li> </ul>                    | (Stainless Steel)<br>1075mm High Level Horizontal Flue Kit<br>3 metre Vertical Balance Flue Kit<br>1000mm High Level/Vertical Extension<br>500mm High Level/Vertical Extension<br>250mm High Level/Vertical Extension<br>330mm Adjustable Extension<br>555mm/920mm Adjustable length<br>45 degree Bend                   |
| <ul> <li>HLF006HHL</li> <li>HLF006VHL</li> <li>HLF006EXA</li> <li>HLF006EXB</li> <li>HLF006EXC</li> <li>HLF006EXD</li> <li>HLF006EXE</li> <li>HLF006EXE</li> <li>HLF456ELB</li> <li>HLF906ELB</li> </ul> | (Stainless Steel)<br>1075mm High Level Horizontal Flue Kit<br>3 metre Vertical Balance Flue Kit<br>1000mm High Level/Vertical Extension<br>500mm High Level/Vertical Extension<br>250mm High Level/Vertical Extension<br>330mm Adjustable Extension<br>555mm/920mm Adjustable length<br>45 degree Bend<br>90 degree Bend |

#### \*M - High Level Horizontal Flue Kit

All high level horizontal flue kits contain:

- Boiler Adaptor
- 1000mm Vertical Length
- 90° Bend
- Jubilee Clip for air snorkel
- Wall Seal
- Silicone Lubricant
- Assembly Instruction
- Horizontal Terminal 20-35kW = 500mm Fixed, 44-100kw = 300-500mm Adj.

#### \*N – Vertical Flue Kit

- All vertical flue kits contain:
- Boiler Adaptor
- Storm Collar
- 2 x Wall Brackets
- Silicone Lubricant
- Jubilee Clip for air snorkel
- Assembly Instructions
- 2 x 1000mm Lengths
- Rain Cowl
- 1000mm length including Terminal