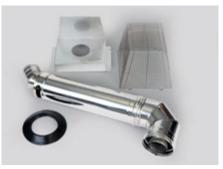

### High Level & Vertical Flue Kits

High level flue kits are the optimal flue system, as they provide good natural draft and ensure that the flue gases are discharged away from habitable areas.

| Product Code                                                                                                                                                                                             | Product Description                                                                                                                                                                                                                                                                                                      |
|----------------------------------------------------------------------------------------------------------------------------------------------------------------------------------------------------------|--------------------------------------------------------------------------------------------------------------------------------------------------------------------------------------------------------------------------------------------------------------------------------------------------------------------------|
| 12-35kW                                                                                                                                                                                                  | KITS & EXTENSIONS (125mm dia)<br>(White Coated)                                                                                                                                                                                                                                                                          |
| M HLEOO5HHL                                                                                                                                                                                              | 1075mm High Level Horizontal Flue Kit                                                                                                                                                                                                                                                                                    |
| N HLE005VHL                                                                                                                                                                                              | 3 metre Vertical Balance Flue Kit                                                                                                                                                                                                                                                                                        |
| P HLEOO5EXA                                                                                                                                                                                              | 1000mm High Level/Vertical Extension                                                                                                                                                                                                                                                                                     |
| P HLEOO5EXB                                                                                                                                                                                              | 500mm High Level/Vertical Extension                                                                                                                                                                                                                                                                                      |
| P HLE005EXC                                                                                                                                                                                              | 250mm High Level/Vertical Extension                                                                                                                                                                                                                                                                                      |
| O HLEOO5EXD                                                                                                                                                                                              | 330mm Adjustable Extension                                                                                                                                                                                                                                                                                               |
| R HLE455ELB                                                                                                                                                                                              | 45 degree Bend                                                                                                                                                                                                                                                                                                           |
| S HLE905ELB                                                                                                                                                                                              | 90 degree Bend                                                                                                                                                                                                                                                                                                           |
| COF005PFL                                                                                                                                                                                                | Pitch Flashing                                                                                                                                                                                                                                                                                                           |
| COF005FFL                                                                                                                                                                                                | Flat Flashing                                                                                                                                                                                                                                                                                                            |
| HLF005WBK                                                                                                                                                                                                | Wall Bracket                                                                                                                                                                                                                                                                                                             |
|                                                                                                                                                                                                          |                                                                                                                                                                                                                                                                                                                          |
| 44-58kW                                                                                                                                                                                                  | KITS & EXTENSIONS (150mm dia)<br>(Stainless Steel)                                                                                                                                                                                                                                                                       |
| <b>44-58k₩</b><br>₩ HLF006HHL                                                                                                                                                                            |                                                                                                                                                                                                                                                                                                                          |
|                                                                                                                                                                                                          | (Stainless Steel)                                                                                                                                                                                                                                                                                                        |
| M HLF006HHL                                                                                                                                                                                              | (Stainless Steel)<br>1075mm High Level Horizontal Flue Kit                                                                                                                                                                                                                                                               |
| <ul> <li>➡ HLF006HHL</li> <li>➡ HLF006VHL</li> </ul>                                                                                                                                                     | (Stainless Steel)<br>1075mm High Level Horizontal Flue Kit<br>3 metre Vertical Balance Flue Kit                                                                                                                                                                                                                          |
| <ul> <li>HLF006HHL</li> <li>HLF006VHL</li> <li>HLF006EXA</li> </ul>                                                                                                                                      | (Stainless Steel)<br>1075mm High Level Horizontal Flue Kit<br>3 metre Vertical Balance Flue Kit<br>1000mm High Level/Vertical Extension                                                                                                                                                                                  |
| <ul> <li>HLF006HHL</li> <li>HLF006VHL</li> <li>HLF006EXA</li> <li>HLF006EXB</li> </ul>                                                                                                                   | (Stainless Steel)<br>1075mm High Level Horizontal Flue Kit<br>3 metre Vertical Balance Flue Kit<br>1000mm High Level/Vertical Extension<br>500mm High Level/Vertical Extension                                                                                                                                           |
| <ul> <li>HLF006HHL</li> <li>HLF006VHL</li> <li>HLF006EXA</li> <li>HLF006EXB</li> <li>HLF006EXC</li> </ul>                                                                                                | (Stainless Steel)<br>1075mm High Level Horizontal Flue Kit<br>3 metre Vertical Balance Flue Kit<br>1000mm High Level/Vertical Extension<br>500mm High Level/Vertical Extension<br>250mm High Level/Vertical Extension                                                                                                    |
| <ul> <li>HLF006HHL</li> <li>HLF006VHL</li> <li>HLF006EXA</li> <li>HLF006EXB</li> <li>HLF006EXC</li> <li>HLF006EXD</li> </ul>                                                                             | (Stainless Steel)<br>1075mm High Level Horizontal Flue Kit<br>3 metre Vertical Balance Flue Kit<br>1000mm High Level/Vertical Extension<br>500mm High Level/Vertical Extension<br>250mm High Level/Vertical Extension<br>330mm Adjustable Extension                                                                      |
| <ul> <li>HLF006HHL</li> <li>HLF006VHL</li> <li>HLF006EXA</li> <li>HLF006EXB</li> <li>HLF006EXC</li> <li>HLF006EXD</li> <li>HLF006EXE</li> </ul>                                                          | (Stainless Steel)<br>1075mm High Level Horizontal Flue Kit<br>3 metre Vertical Balance Flue Kit<br>1000mm High Level/Vertical Extension<br>500mm High Level/Vertical Extension<br>250mm High Level/Vertical Extension<br>330mm Adjustable Extension<br>555mm/920mm Adjustable length                                     |
| <ul> <li>HLF006HHL</li> <li>HLF006VHL</li> <li>HLF006EXA</li> <li>HLF006EXB</li> <li>HLF006EXC</li> <li>HLF006EXD</li> <li>HLF006EXE</li> <li>HLF006EXE</li> <li>HLF456ELB</li> </ul>                    | (Stainless Steel)<br>1075mm High Level Horizontal Flue Kit<br>3 metre Vertical Balance Flue Kit<br>1000mm High Level/Vertical Extension<br>500mm High Level/Vertical Extension<br>250mm High Level/Vertical Extension<br>330mm Adjustable Extension<br>555mm/920mm Adjustable length<br>45 degree Bend                   |
| <ul> <li>HLF006HHL</li> <li>HLF006VHL</li> <li>HLF006EXA</li> <li>HLF006EXB</li> <li>HLF006EXC</li> <li>HLF006EXD</li> <li>HLF006EXE</li> <li>HLF006EXE</li> <li>HLF456ELB</li> <li>HLF906ELB</li> </ul> | (Stainless Steel)<br>1075mm High Level Horizontal Flue Kit<br>3 metre Vertical Balance Flue Kit<br>1000mm High Level/Vertical Extension<br>500mm High Level/Vertical Extension<br>250mm High Level/Vertical Extension<br>330mm Adjustable Extension<br>555mm/920mm Adjustable length<br>45 degree Bend<br>90 degree Bend |

| Product Code       | Product Description                   |
|--------------------|---------------------------------------|
| 73kW               | KITS & EXTENSIONS (180mm dia)         |
|                    | (Stainless Steel)                     |
| M HLF007HHL        | 1075mm High Level Horizontal Flue Kit |
| N HLF007VHL        | 3 metre Vertical Balance Flue Kit     |
| P HLF007EXA        | 1000mm High Level/Vertical Extension  |
| P HLFOO7EXB        | 500mm High Level/Vertical Extension   |
| P HLF007EXC        | 250mm High Level/Vertical Extension   |
| • HLF007EXD        | 305mm/420mm Adjustable length         |
| • HLF007EXE        | 555mm/920mm Adjustable length         |
| <b>R</b> HLF457ELB | 45 degree Bend                        |
| S HLF907ELB        | 90 degree Bend                        |
| HLF007WBK          | Wall Bracket                          |
| 100kW              | KITS & EXTENSIONS (200mm dia)         |
| IUUKW              | (Stainless Steel)                     |
| M HLF008HHL        | 1075mm High Level Horizontal Flue Kit |
| ➡ HLF008VHL        | 3 metre Vertical Balance Flue Kit     |
| P HLF008EXA        | 1000mm High Level/Vertical Extension  |
| P HLF008EXB        | 500mm High Level/Vertical Extension   |
| P HLF008EXC        | 250mm High Level/Vertical Extension   |
| O HLF008EXD        | 250mm Adjustable Extension            |
| O HLF008EXE        | 500mm Adjustable Extension            |
| <b>R</b> HLF458ELB | 45 degree Bend                        |
| S HLF908ELB        | 90 degree Bend                        |
| HLF008WBK          | Wall Bracket                          |

#### \*M - High Level Horizontal Flue Kit

All high level horizontal flue kits contain:

- Boiler Adaptor
- 1000mm Vertical Length
- 90° Bend
- Jubilee Clip for air snorkel
- Wall Seal
- Silicone Lubricant
- Assembly Instruction
- Horizontal Terminal 20-35kW = 500mm Fixed, 44-100kw = 300-500mm Adj.