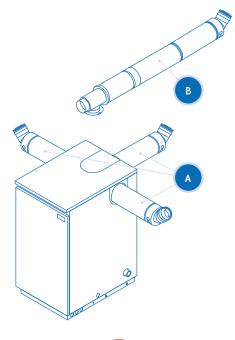

#### \*A – Low Level Flue Kit

- All low level flue kits contain:
- Telescopic balanced flue with Venturi Insert
- Terminal Guard
- Deflector Plate
- Silicone Lubricant
- Jubilee Clip for Air Snorkel
- Assembly Instructions