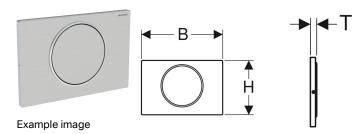

## Scope of delivery

- Mounting frame
- 2 distance bolts
- Actuator rod

- · Stop-and-go lever
- · Set of bolts

| Art. no.     | Colour / surface                                | Material designation | В       | Н       | Т      |
|--------------|-------------------------------------------------|----------------------|---------|---------|--------|
| 115.787.SN.5 | Plate and button: brushed, easy-to-clean coated | Stainless steel      | 24.6 cm | 16.4 cm | 1.5 cm |
|              | Design ring: polished                           |                      |         |         |        |