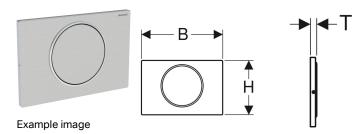

## Scope of delivery

- Mounting frame
- · 2 distance bolts
- Actuator rod

- · Stop-and-go lever
- · Set of bolts

| Art. no.     | Colour / surface                                | Material designation | В       | Н       | Т      |
|--------------|-------------------------------------------------|----------------------|---------|---------|--------|
| 115.787.SN.5 | Plate and button: brushed, easy-to-clean coated | Stainless steel      | 24.6 cm | 16.4 cm | 1.5 cm |
|              | Design ring: polished                           |                      |         |         |        |