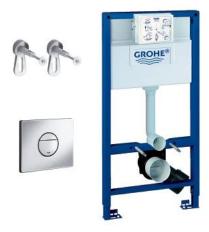

## 11 859 9 RAPID SL 3 IN 1 SET FOR WC

## PRODUCT DESCRIPTION

- with flush cistern 6 3 I
- · 1.0 m finished installation height
- · for on-the-wall installations or studded walls
- · powder coated steel frame, self-supporting
- for dry-cladding, completely pre-assembled
- · with fixed connections
- · quick adjustment, lockable
- fixing material
- TÜV approved
- 2 WC fixing bolts
- fixing device for ceramic
- · distance of fixing bolts 180/230 mm
- outlet bend Ø 90 mm
- · depth adjustable
- reducer Ø 90/110 mm
- · inlet and outlet connecting set
- flushing cistern 6 9 l
- pneumatic discharge valve offering 2 modes of operation: dual flush or single flush
- · front/top actuation
- water supply from left/right or back
- low noise (group I acc. to German Noise Specification)
- Insulated against condensation
- ½" water supply connection including integrated angle valve and push fit flexible hose union
- · protecting block
- · with wall brackets for on-the-wall installations
- · Nova Cosmopolitan flush plate
- for horizontal installation
- 156 x 197 mm
- chrome
- made of ABS
- ...