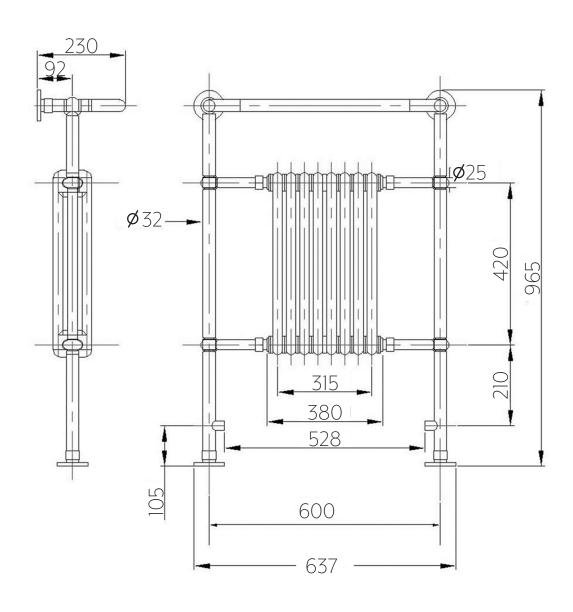

## TECHNICAL DIAGRAMS

### **PORTCHESTER**

965X637MM

JANUARY 2022 A1

#### **PORTCHESTER**

| Colour         | Height | Length | Product Code | Output at ΔT50k |      |
|----------------|--------|--------|--------------|-----------------|------|
|                |        |        |              | Watts           | BTU  |
| Chrome & White | 965    | 637    | 120929       | 1032            | 3520 |