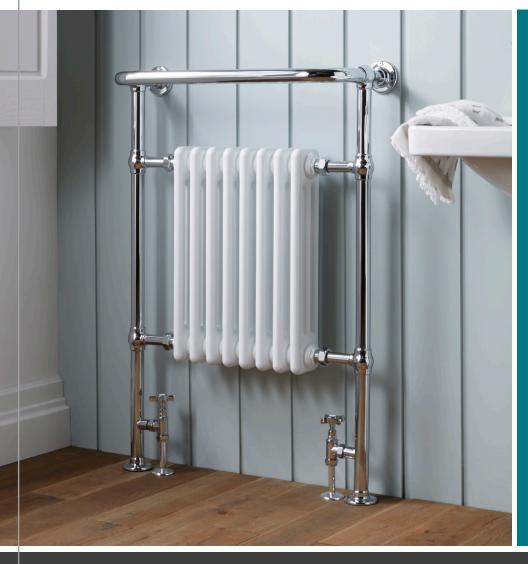

# TOWELRADS **PORTCHESTER**

Combining the best of modern design with a vintage style, the Portchester radiator will enhance any bathroom in the home. This product has complementary valves within our accessory range to finish the look and enhance the functionality of this stunning radiator. Houses old and new can carry off this eye-catching design!

#### **FEATURES AND BENEFITS**

- · Combines the best of modern design with a vintage style.
- Dual Fuel available in this model element purchased serperately (300 and 600 Watts only).
- Excellent heat output.